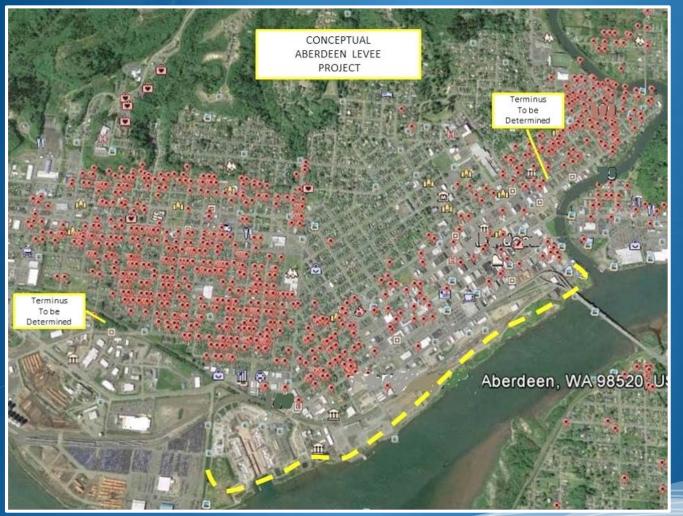

rance
- Commercial Properties are Kicking in as of 2014
- Flood Insurance Affordability Act 2014 delayed and repealed parts of BW-12
- Full Risk Rates are still the goal



### **Proposed Course**

- Solution in Accordance with 44 CFR 60-65
  - Design Criteria
  - Freeboard
  - Interior Drainage Analysis
  - Geotech
  - O & M Capability

Project Based Flood Map Change for Aberdeen

Out of Zone A



## **Aberdeen Northside Levee**





### **Aberdeen Action Plan**

### Aberdeen, Washington



A Three Year Action Plan

### То

Revitalize Downtown Aberdeen

**Developed by** 

#### The City of Aberdeen



and

Aberdeen Revitalization Movement

Build



### Action Plan Goal #1

### **Reconnect the City to the Riverfront**



### **Action Plan Conceptual**





### **Aberdeen Northside Levee**





## Aberdeen Northside Levee Estimate

|                                      | Unit<br>\$1,000 |  |  |  |  |  |
|--------------------------------------|-----------------|--|--|--|--|--|
| Levee                                | 1,834           |  |  |  |  |  |
| Misc. Drainage                       | 500             |  |  |  |  |  |
| Subtotal:                            | 2,334           |  |  |  |  |  |
| Landscaping                          | 200             |  |  |  |  |  |
| Contingency @ 10%                    | 233             |  |  |  |  |  |
| Construct Total:                     | 2.768           |  |  |  |  |  |
| Const. Eng. @ 9%                     | 249             |  |  |  |  |  |
| O&M Manual                           | 40              |  |  |  |  |  |
| ROW