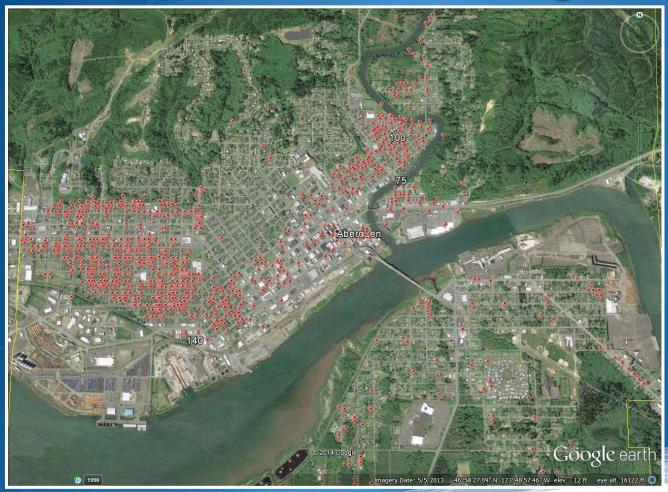

# City of Aberdeen CRFA Presentation

Malcolm Bowie Public Works Director City of Aberdeen September 18, 2014



### **Aberdeen Existing CRFA Projects**



- 1. South Side Levee \$ 50,000 (Recertification of South Side Levee @ 65% complete)
- East Aberdeen North of Highway and Burger King \$410,000 (design, build Levee) @ 60% design from first grant)
- 3. Market Street Levee \$670,000 (design, build levee)



## Flood Map





### City Properties Participating in FEMA's Flood Insurance Program





### 2012 Biggert Waters Act

- Full Risk Rate Insurance
- Commercial Properties are Kicking in as of 2014
- Flood Insurance Affordability Act 2014 delayed and repealed parts of BW-12
- Full Risk Rates are still the goal



### **Proposed Course**

- Solution in Accordance with 44 CFR 60-65
  - Design Criteria
  - Freeboard
  - Interior Drainage Analysis
  - Geotech
  - O & M Capability

Project Based Flood Map Change for Aberdeen

Out of Zone A



## **Aberdeen Northside Levee**





### **Aberdeen Action Plan**

### Aberdeen, Washington



A Three Year Action Plan

### То

Revitalize Downtown Aberdeen

**Developed by** 

#### The City of Aberdeen



and

Aberdeen Revitalization Movement

Build



### Action Plan Goal #1

### **Reconnect the City to the Riverfront**



### **Action Pla