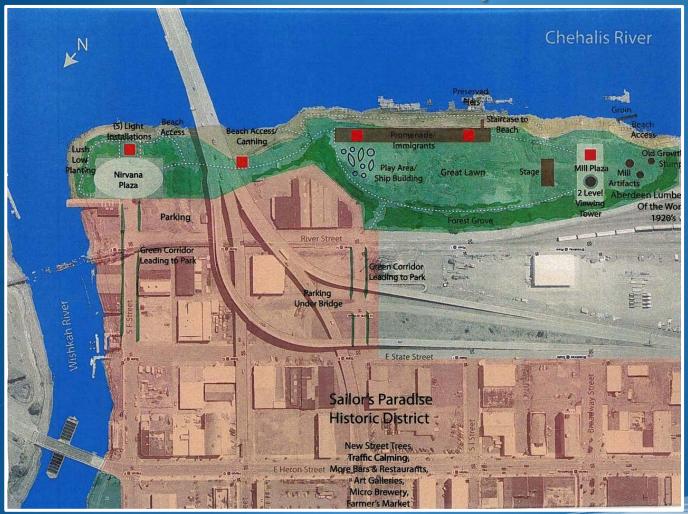

gert Waters Act

- Full Risk Rate Insurance
- Commercial Properties are Kicking in as of 2014
- Flood Insurance Affordability Act 2014 delayed and repealed parts of BW-12
- Full Risk Rates are still the goal



### **Proposed Course**

- Solution in Accordance with 44 CFR 60-65
  - Design Criteria
  - Freeboard
  - Interior Drainage Analysis
  - Geotech
  - O & M Capability

Project Based Flood Map Change for Aberdeen

Out of Zone A



## **Aberdeen Northside Levee**





### **Aberdeen Action Plan**

### Aberdeen, Washington



A Three Year Action Plan

### То

Revitalize Downtown Aberdeen

**Developed by** 

#### The City of Aberdeen



and

Aberdeen Revitalization Movement

Build



### Action Plan Goal #1

### **Reconnect the City to the Riverfront**



### **Action Plan Conceptual**





### **Aberdeen Northside Levee**





## Aberdeen Northside Levee Estimate

|                                      | Unit<br>\$1,000 |  |  |  |  |  |
|--------------------------------------|-----------------|--|--|--|--|--|
| Levee                                | 1,834           |  |  |  |  |  |
| Misc. Drainage                       | 500             |  |  |  |  |  |
| Subtotal:                            | 2,334           |  |  |  |  |  |
| Landscaping                          | 200             |  |  |  |  |  |
| Contingency @ 10%                    | 233             |  |  |  |  |  |
| Construct Total:                     | 2.768           |  |  |  |  |  |
| Const. Eng. @ 9%                     | 249             |  |  |  |  |  |
| O&M Manual                           | 40