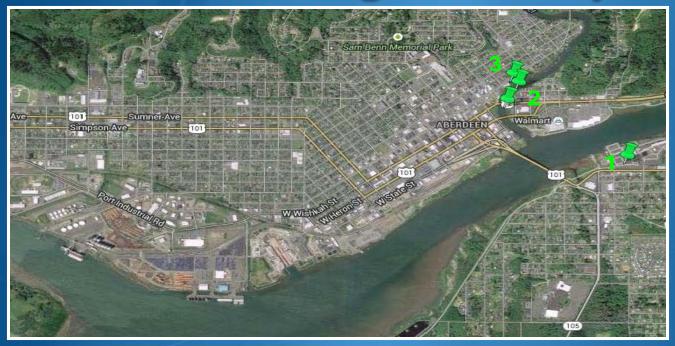

### **Aberdeen Existing CRFA Projects**

- 1. South Side Levee \$ 50,000 (Recertification of South Side Levee @ 65% complete)
- East Aberdeen North of Highway and Burger King \$410,000 (design, build Levee) @ 60% design from first grant)
- 3. Market Street Levee \$670,000 (design, build levee)