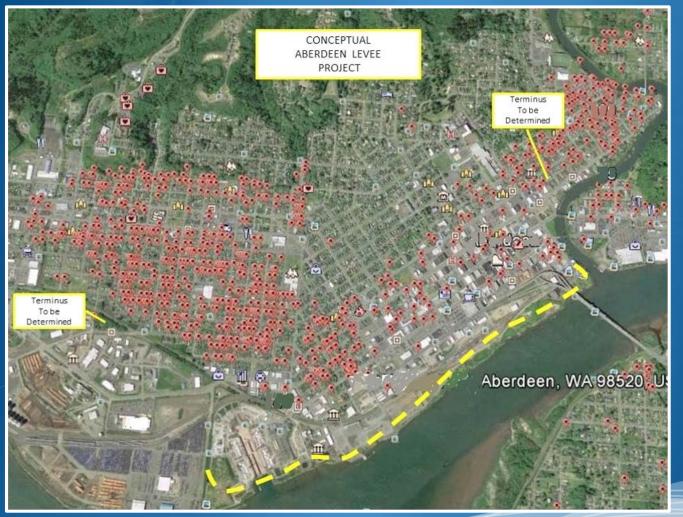

Recertification of South Side Levee @ 65% complete)
- East Aberdeen North of Highway and Burger King \$410,000 (design, build Levee) @ 60% design from first grant)
- 3. Market Street Levee \$670,000 (design, build levee)



## Flood Map





### City Properties Participating in FEMA's Flood Insurance Program





### 2012 Biggert Waters Act

- Full Risk Rate Insurance
- Commercial Properties are Kicking in as of 2014
- Flood Insurance Affordability Act 2014 delayed and repealed parts of BW-12
- Full Risk Rates are still the goal



### **Proposed Course**

- Solution in Accordance with 44 CFR 60-65
  - Design Criteria
  - Freeboard
  - Interior Drainage Analysis
  - Geotech
  - O & M Capability

Project Based Flood Map Change for Aberdeen

Out of Zone A



## **Aberdeen Northside Levee**





### **Aberdeen Action Plan**

### Aberdeen, Washington



A Three Year Action Plan

### То

Revitalize Downtown Aberdeen

**Developed by** 

#### The City of Aberdeen



and

Aberdeen Revitalization Movement

Build



### Action Plan Goal #1

### **Reconnect the City to the Riverfront**



### **Action Plan Conceptual**





### **Aberdeen Northside Levee**





## Aberdeen Northside Levee Estimate

|                                      | Unit<br>\$1,000 |  |  |  |  |  |
|--------------------------------------|-----------------|--|--|--|--|--|
| Levee                                | 1,834           |  |  |  |  |  |
| Misc. Drainage                       | 500             |  |  |  |  |  |
| Subtotal:                            | 2,334           |  |  |  |  |  |
| Landscaping