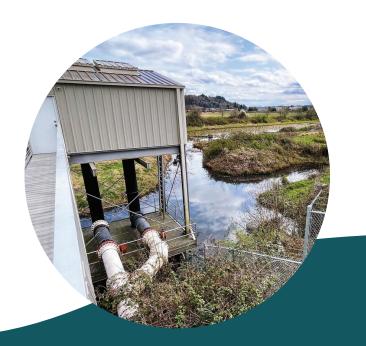

#### **Project highlight**

#### Chehalis-Centralia Airport Pump Station & Levee Improvements

Initial investment: \$1.1 million Return on investment from protected jobs and revenue during Jan. 2022 flooding:

- Jobs: 1,658
- Labor income: \$68 million
- Value added: \$115.3 million
- Business revenues: \$186.4 million