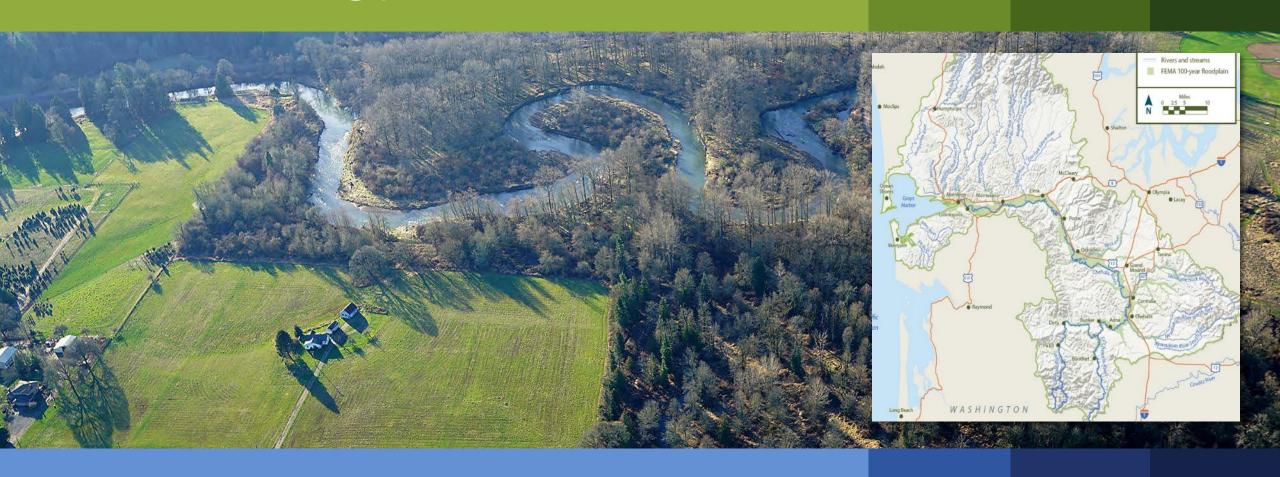

|
|                             | Boist   | TOTAL |

# Extreme Flooding



## The Floods Are Getting Worse

- Five largest flood events have occurred since 1986
- I-5 closed in 1990, 1996, 2007, 2009



#### A Strategy in the Works...



#### ... Chehalis Basin Strategy

#### Programmatic EIS

- Released September 2016
- Evaluated effects of different combinations of actions for reducing flood damage and restoring aquatic species habitat
- Final PEIS will be released in mid
   2017



#### Work Group Recommendations

- Work Group is not ready to recommend their preferred long-term strategy
- Recommend continued work in the next biennium to evaluate various action elements and implement priority projects to restore aquatic species habitat and reduce flood damage
- Before the Work Group sunsets and the new Chehalis Board is established, the Work Group will develop additional recommendations for a long-term strategy

#### Work Group Recommendations

- \$60 million budget appropriation
  - \$30.4 million (state funds) to adv