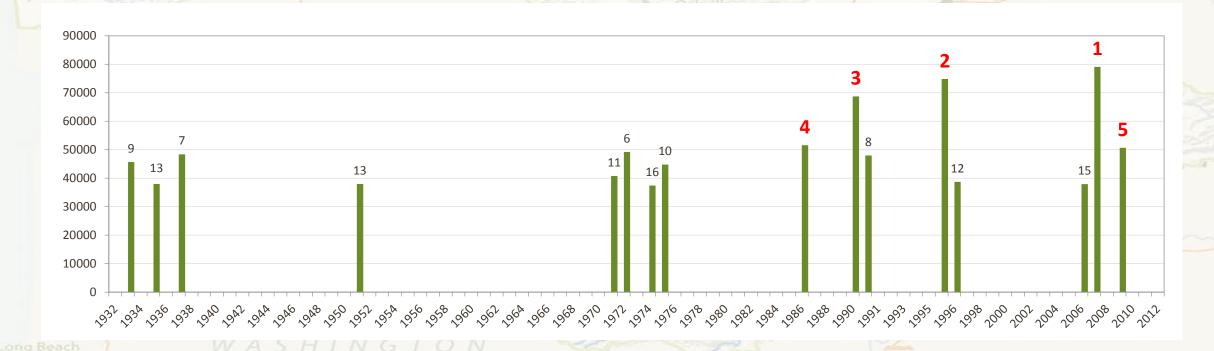

## The Floods Are Getting Worse

- Five largest flood events have occurred since 1986
- I-5 closed in 1990, 1996, 2007, 2009