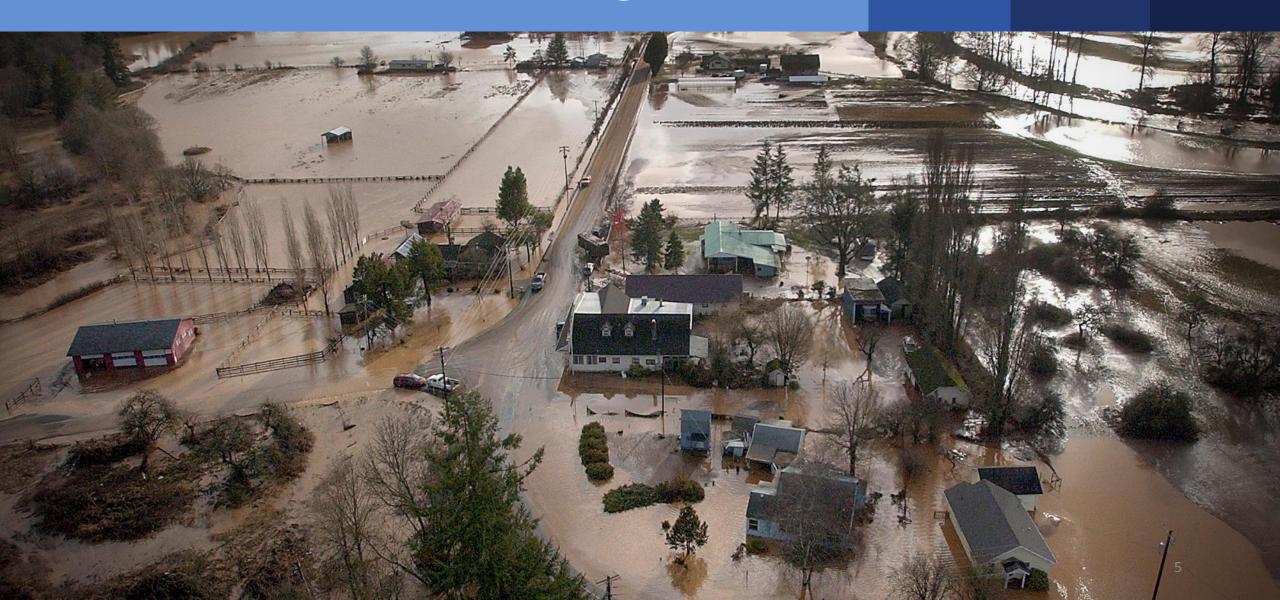

# Extreme Flooding

## The Floods Are Getting Worse

- Five largest flood events have occurred since 1986
- I-5 closed in 1990, 1996, 2007, 2009