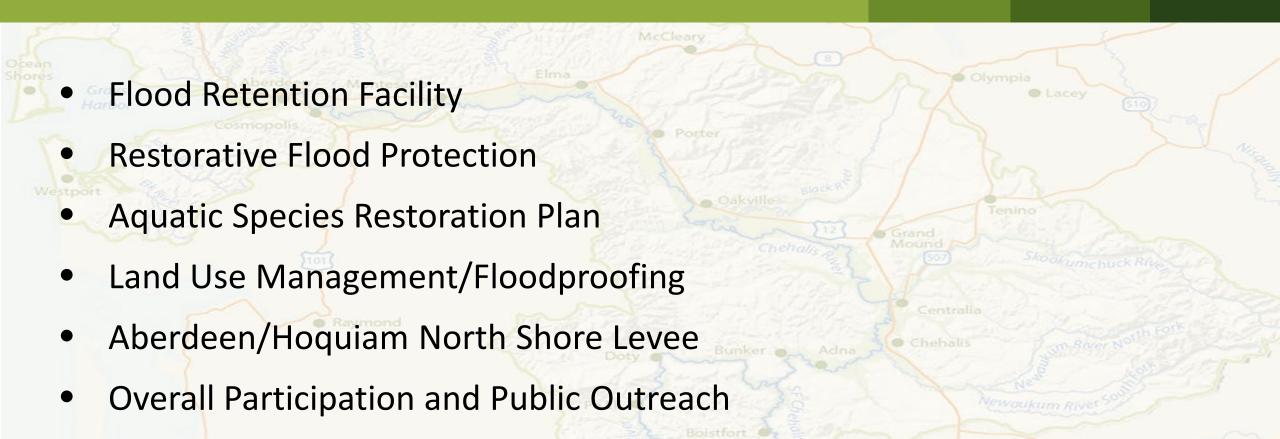

recommend their preferred long-term strategy
- Recommend continued work in the next biennium to evaluate various action elements and implement priority projects to restore aquatic species habitat and reduce flood damage
- Before the Work Group sunsets and the new Chehalis Board is established, the Work Group will develop additional recommendations for a long-term strategy

#### Work Group Recommendations

- \$60 million budget appropriation
  - \$30.4 million (state funds) to advance long-term, integrated strategy
  - \$9.6 million (state funds) for design and construction of local flood damage reduction projects, and
  - \$20 million (\$10 million state/\$10 million federal) to be used for construction of aquatic species habitat restoration projects

#### Long-term, Integrated Strategy



## Next Steps

| 2017                              | 2018                                                   | 2019                                    |
|-----------------------------------|--------------------------------------------------------|-----------------------------------------|
| Final Programmatic EIS (June)     | Governor's 2019-2021 Budget Recommendations (December) | Draft Reports Issued (January)          |
| Continue/Initiate Analyses (July) |                                                        | Comment Period (ending in March)        |
| Chehalis Board Established (July) |                                                        | Chehalis Board<br>Recommendations (May) |
| OCB Director Hired (August)       |                                                        | Fin