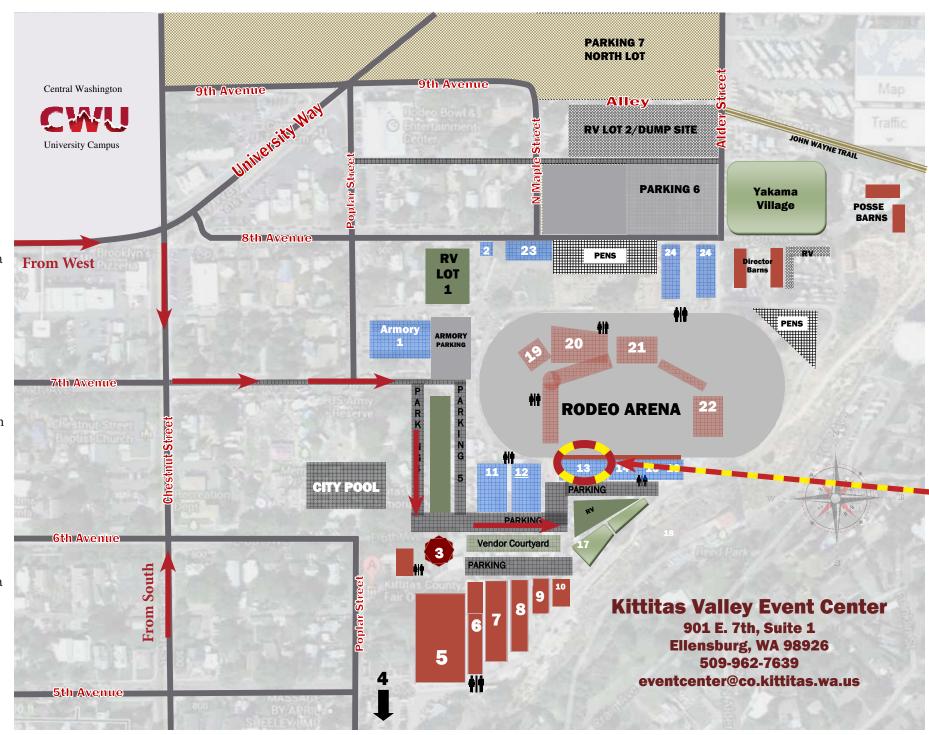

## **Directions**

## From the West:

- •Take I-90 Exit 106 to Ellensburg
- •At the traffic circle, take the 3rd exit onto W University Way
- •Turn right onto N Chestnut St
- •Turn left onto E 7th Ave
- •Inside fairgrounds go to Manastash Room south of Rodeo Arena

## From the South

- •Take I-90 Exit 109 to Ellensburg
- •Head northwest on Canyon Rd
- •Continue onto S Main St
- •Turn right onto W Manitoba Ave
- •Turn left onto S Chestnut St
- •Turn right onto E 7th Ave
- •Inside fairgrounds go to Manastash Room south of Rodeo Arena

## **Legend**

- 1. Event Center Office
- 2. Souvenir Booth
- 3. Gazebo
- 4. Maintenance Shop
- 5. Bloom Pavilion
- 6. Colockum Room
- 7. Swine & Cattle Barn
- 8. Draft Horse Barn
- 9. Light Horse Barn
- 10.Poultry/Rabbit Barn
- 11.Teanaway Hall
- 12 Unitarium Hall
- 13.Manastash Room
- 14. Critage Conta
- 15.Naneum Room
- 16.Taneum Room
- 17. Frontier Village
- 18. Hunt Memorial Dog Arena
- 19. Rodeo Concession Stand
- 20.Behind The Chutes
- 21. Buckaroo Stands
- 22.Gold Buckle
- 23.8th Ave. Ticket Office
- 24.Western Town