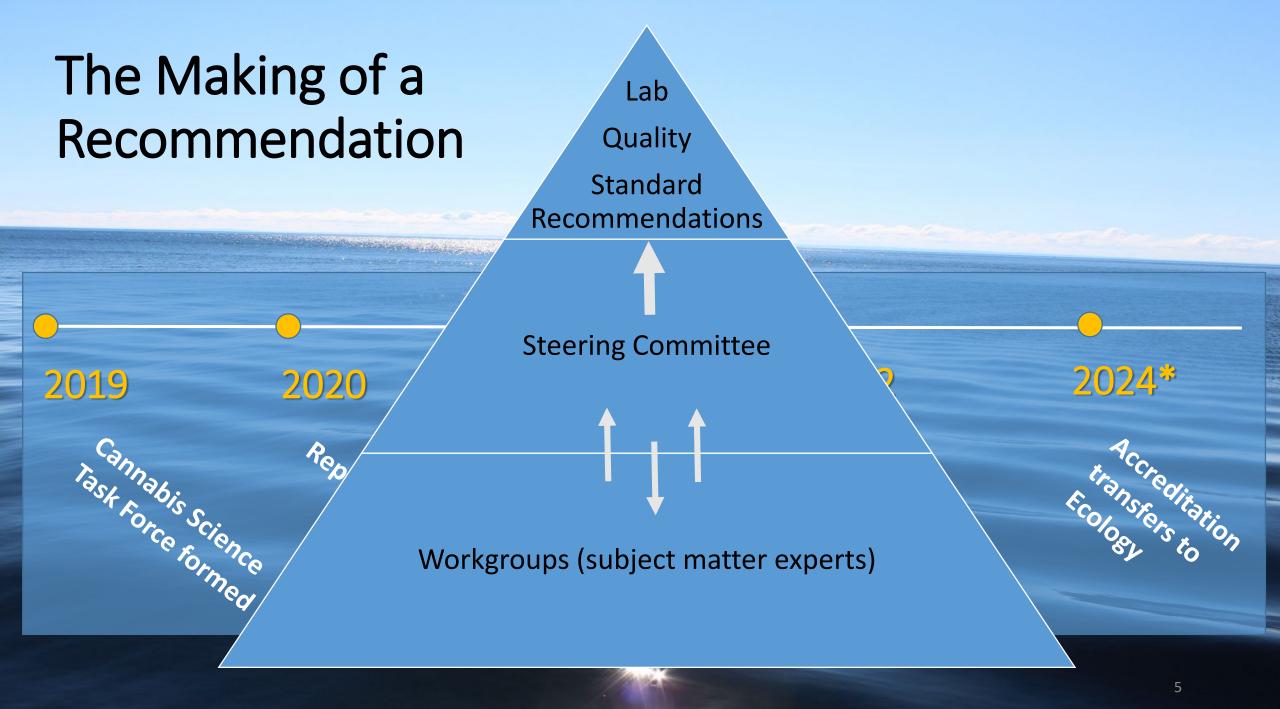

Creek Analytics     | 5 | ,             |
| 201 | 9 2020                          | 2021   |     | Praxis                       | 4 | 024*          |
|     |                                 |        |     | Pacific Botanicals           | 2 |               |
| × C | Annabis Science Formed          | Report |     | Testing Technologies         | 1 | Accreditation |
| as  | abis ort 3                      | "Tt    |     | Trace Analytics              | 1 | ansedit       |
|     | Corce Scien Subro               |        | 440 | Treeline Analytics           | 1 | logicts tion  |
|     | ror ice                         | tteer. |     | S/2 M                        |   |               |
|     | Annabis Science<br>Force formed | 1/2    |     |                              |   |               |



## **CSTF PRODUCTS**



Cannabis Science Task Force Recommendations: Laboratory Quality Standards for Pesticides in Cannabis Plants and Products

June 2020 Publication 20-03-005



Follow-up Memo to WSLCB On remaining work and challenges

/