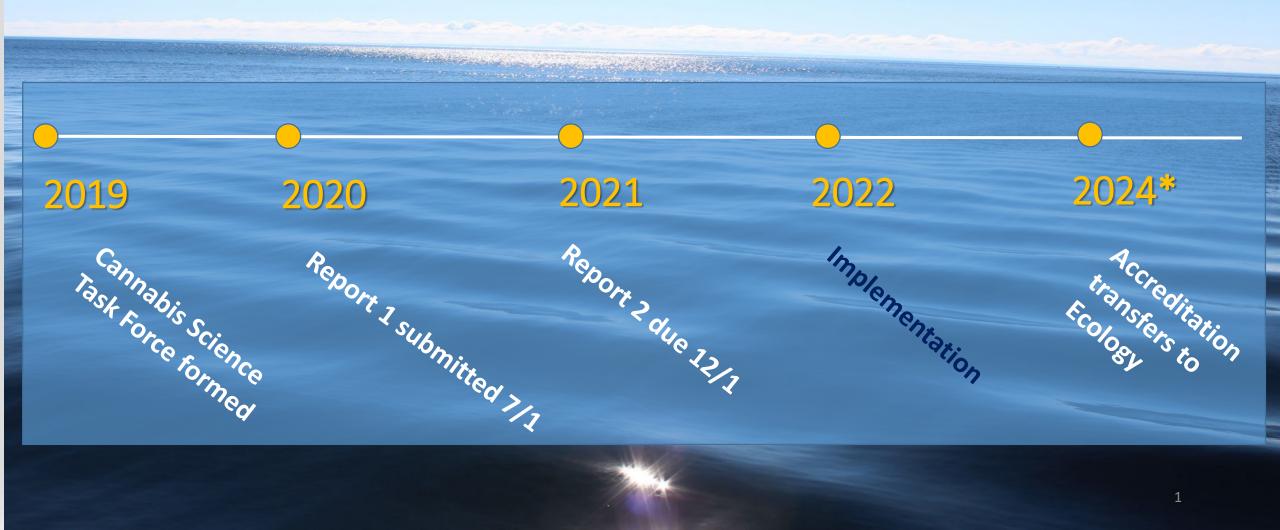

## **Cannabis Science Task Force**

|     | Agencies                        |        |     | Cannabis Testing Labs        |   |               |
|-----|---------------------------------|--------|-----|------------------------------|---|---------------|
|     | Department of Agriculture       | 5      |     | Capitol Analysis Group       | 2 |               |
|     | Department of Ecology           | 16     |     | Confidence Analytics         | 4 | an m          |
|     | Department of Health            | 6      |     | Dragon Analytical Laboratory | 1 |               |
|     | Liquor and Cannabis Board       | 2      |     | Integrity Labs               | 1 |               |
| )   |                                 |        |     | Medicine Creek Analytics     | 5 | ,             |
| 201 | 9 2020                          | 2021   |     | Praxis                       | 4 | 024*          |
|     |                                 |        |     | Pacific Botanicals           | 2 |               |
| × C | Annabis Science Formed          | Report |     | Testing Technologies         | 1 | Accreditation |
| as  | abis ort 3                      | "Tt    |     | Trace Analytics              | 1 | ansedit       |
|     | Corce Scien Subro               |        | 440 | Treeline Analytics           | 1 | logicts tion  |
|     | ror ice                         | tteer. |     | S/2 M                        |   |               |
|     | Annabis Science<br>Force formed | 1/2    |     |                              |   |               |