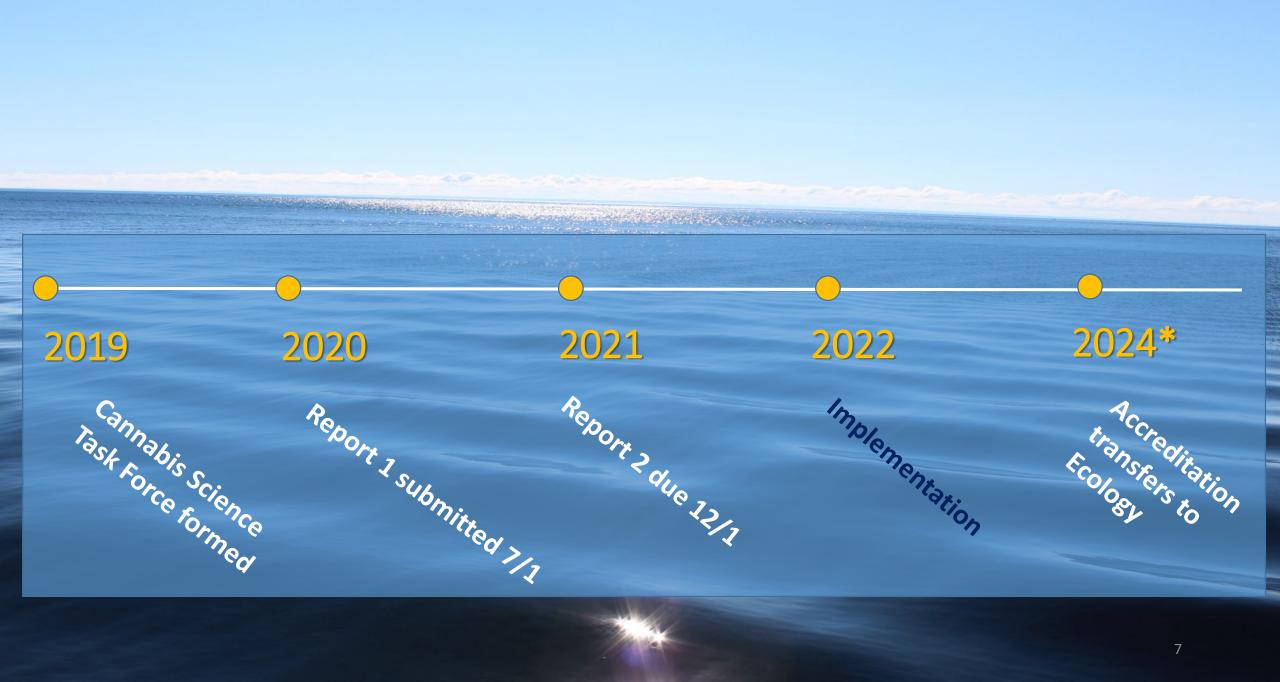

## **Cannabis Science Task Force**

|     | Agencies                        |        |     | Cannabis Testing Labs        |   |               |
|-----|---------------------------------|--------|-----|------------------------------|---|---------------|
|     | Department of Agriculture       | 5      |     | Capitol Analysis Group       | 2 |               |
|     | Department of Ecology           | 16     |     | Confidence Analytics         | 4 | an m          |
|     | Department of Health            | 6      |     | Dragon Analytical Laboratory | 1 |               |
|     | Liquor and Cannabis Board       | 2      |     | Integrity Labs               | 1 |               |
| )   |                                 |        |     | Medicine Creek Analytics     | 5 | ,             |
| 201 | 9 2020                          | 2021   |     | Praxis                       | 4 | 024*          |
|     |                                 |        |     | Pacific Botanicals           | 2 |               |
| × C | Annabis Science Formed          | Report |     | Testing Technologies         | 1 | Accreditation |
| as  | abis ort 3                      | "Tt    |     | Trace Analytics              | 1 | ansedit       |
|     | Corce Scien Subro               |        | 440 | Treeline Analytics           | 1 | logicts tion  |
|     | ror ice                         | tteer. |     | S/2 M                        |   |               |
|     | Annabis Science<br>Force formed | 1/2    |     |                              |   |               |