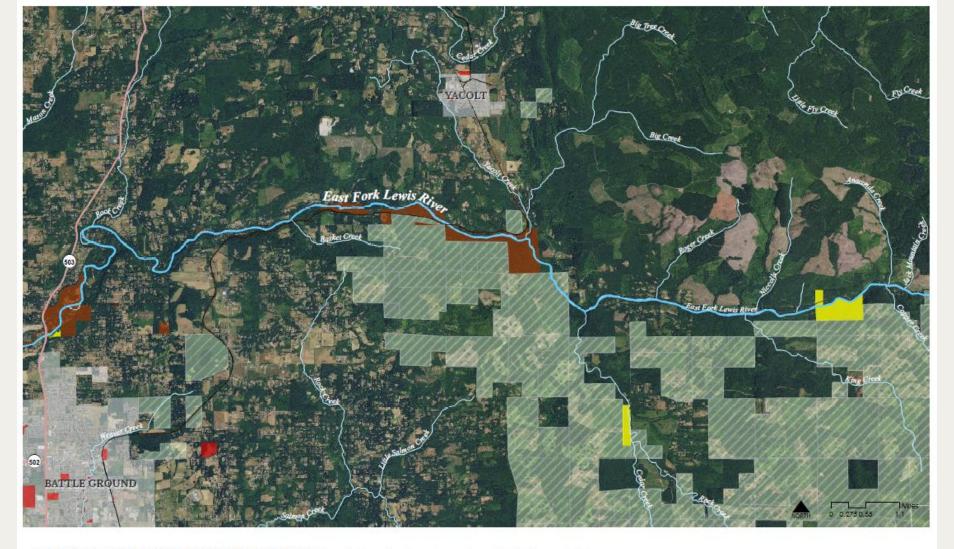

#### LAND

- Federal & State Government
- Clark County
- City (Battle Ground, La Center, Ridgefield, Vancouver, Yacolt))
- Columbia Land Trust

#### ADMINISTRATIVE

City Boundaries

County

Columbia Land Trust

Major Rivers

7/30/2018

LAND

Federal & State Government

Clark County

City (Battle Ground, La Center, Ridgefield, Vancouver, Yacolt))

Columbia Land Trust

# LAND

Federal & State Government

Clark County

City (Battle Ground, La Center, Ridgefield, Vancouver, Yacolt)

Columbia Land Trust