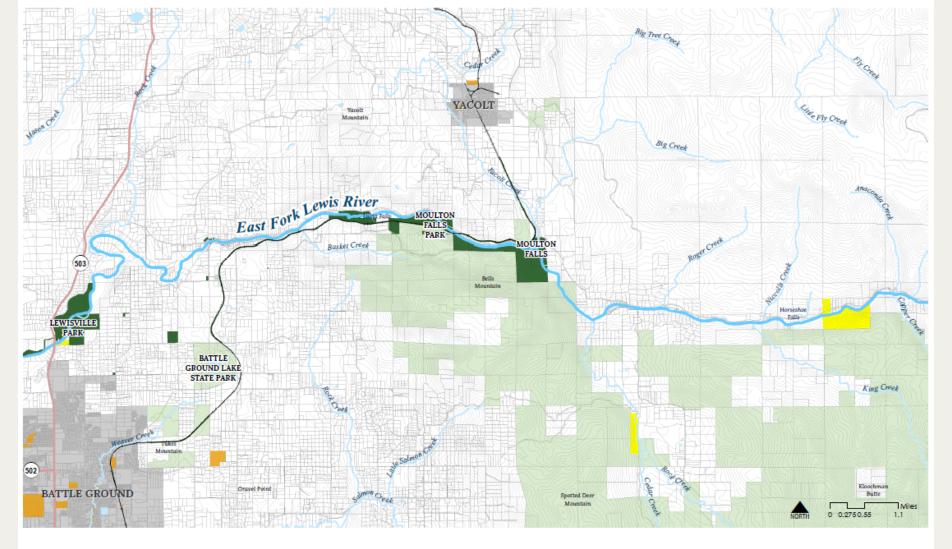

# Working together....

- Clark Co owns and manages roughly 2000 acres in the East Fork Lewis River watershed
- Land Trust owns and manages just over 300 acres
- Partnership Agreement supports joint efforts
- Shared priorities, leveraged fundraising
- Identify high value conservation projects
- Identify funding and partnership strategies

#### LAND

- Federal & State Government
- Clark County
- City (Battle Ground, La Center, Ridgefield, Vancouver, Yacolt))
- Columbia Land Trust

#### ADMINISTRATIVE

City Boundaries

County

### TRANSPORTATION &

- Interstates
- Highways
- Major Rivers

ADMINISTRATIVE

County

City Boundaries

7/30/2018

LAND
Federal & State Government
Clark County

City (Battle Ground, La Center, Ridgefield, Vancouver, Yacolt)