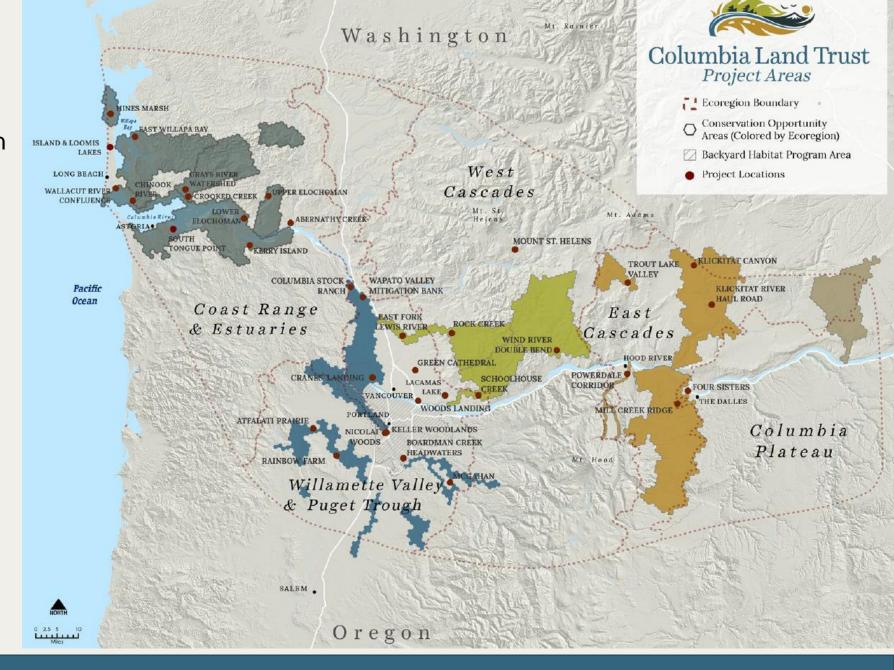

# Service Area

John Day River to Pacific Ocean, 50 miles on either side of the Columbia River into Washington and Oregon

Founded in 1990

Conserved 43,000 acres

# Approaches:

- Purchase land
- Purchase conservation easements
- Accept donations of land and easements
- Support partners in conservation