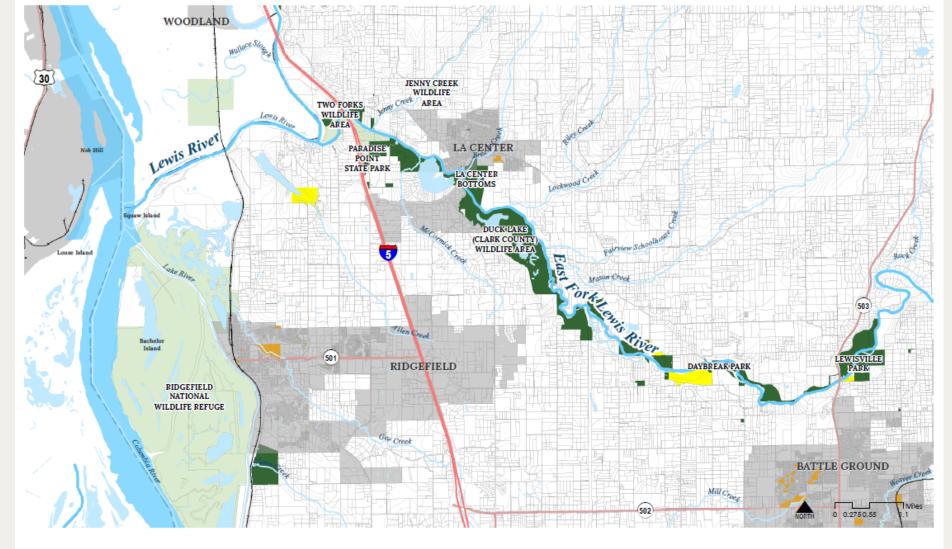

#### LAND

- Federal & State Government
- Clark County
- City (Battle Ground, La Center, Ridgefield, Vancouver, Yacolt))
- Columbia Land Trust

#### ADMINISTRATIVE

City Boundaries

County

### TRANSPORTATION &

- Interstates
- Highways
- Major Rivers

ADMINISTRATIVE

County

City Boundaries

7/30/2018

LAND
Federal & State Government
Clark County

City (Battle Ground, La Center, Ridgefield, Vancouver, Yacolt)

Columbia Land Trust

Major Rivers

7/30/2018

LAND

Federal & State Government

Clark County

City (Battle Ground, La Center, Ridgefield, Vancouver, Yacolt))

Columbia Land Trust

# LAND

Federal & State Government

Clark County

City (Battle Ground, La Center, Ridgefield, Vancouver, Yacolt)

Columbia Land Trust