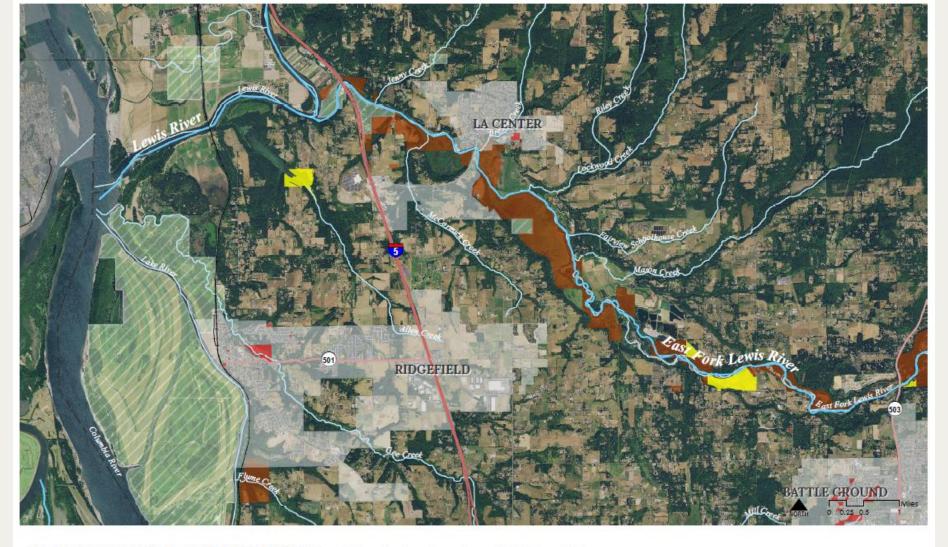

# Working together....

- Clark Co owns and manages roughly 2000 acres in the East Fork Lewis River watershed
- Land Trust owns and manages just over 300 acres
- Partnership Agreement supports joint efforts
- Shared priorities, leveraged fundraising
- Identify high value conservation projects
- Identify funding and partnership strategies

#### LAND

- Federal & State Government
- Clark County
- City (Battle Ground, La Center, Ridgefield, Vancouver, Yacolt))
- Columbia Land Trust

#### ADMINISTRATIVE

City Boundaries

County

### TRANSPORTATION &

- Interstates
- Highways
- Major Rivers

ADMINISTRATIVE

County

City Boundaries

7/30/2018

LAND
Federal & State Government
Clark County

City (Battle Ground, La Center, Ridgefield, Vancouver, Yacolt)

Columbia Land Trust

Major Rivers

7/30/2018

LAND

Federal & State Government

Clark County

City (Battle Ground, La Center, Ridgefield, Vancouver, Yacolt))

Columbia Land Trust

#### TRANSPORTATION &

Interstates

Highways

Major Rivers

7/30/2018

# LAND

Federal & State Government

Clark County

City (Battle Ground, La Center, Ridgefield, Vancouver, Yacolt)

Columbia Land Trust

#### TRANSPORTATION &

Interstates

- Highways

Major Rivers