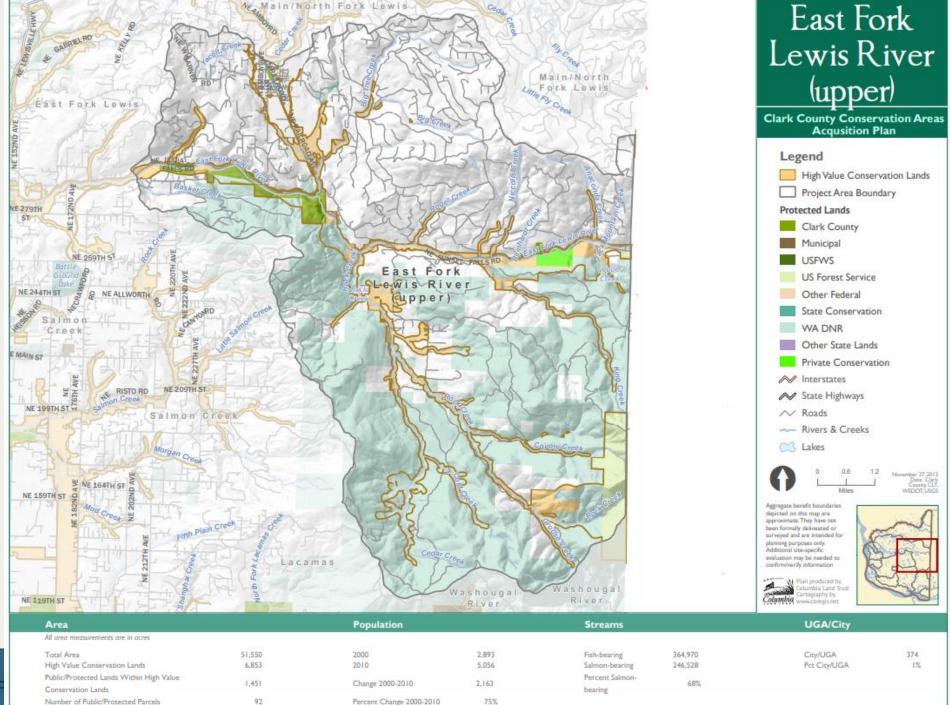

#### LAND

- Federal & State Government
- Clark County
- City (Battle Ground, La Center, Ridgefield, Vancouver, Yacolt))
- Columbia Land Trust

#### ADMINISTRATIVE

City Boundaries

County

### TRANSPORTATION &

- Interstates
- Highways
- Major Rivers

ADMINISTRATIVE

County

City Boundaries

7/30/2018

LAND
Federal & State Government
Clark County

City (Battle Ground, La Center, Ridgefield, Vancouver, Yacolt)