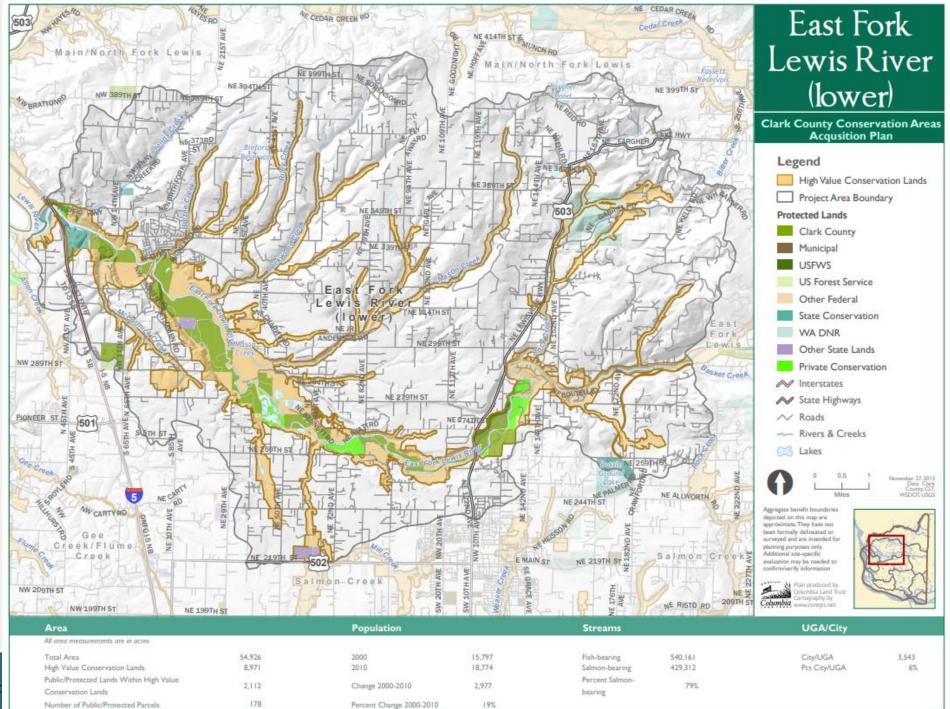

# Working together....

- Clark Co owns and manages roughly 2000 acres in the East Fork Lewis River watershed
- Land Trust owns and manages just over 300 acres
- Partnership Agreement supports joint efforts
- Shared priorities, leveraged fundraising
- Identify high value conservation projects
- Identify funding and partnership strategies

#### LAND

- Federal & State Government
- Clark County
- City (Battle Ground, La Center, Ridgefield, Vancouver, Yacolt))
- Columbia Land Trust

#### ADMINISTRATIVE

City Boundaries

County

### TRANSPORTATION &

- Interstates
- Highways
- Major Rivers

ADMINISTRATIVE

County

City Boundaries

7/30/2018

LAND
Federal & State Government
Clark County

City (Battle Ground, La Center, Ridgefield, Vancouver, Yacolt)