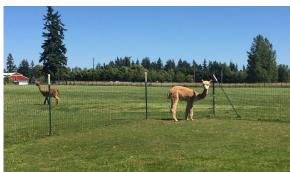

## **Small Acreage Property Tour: Alpaca Ranch**

Gain valuable ideas, share tips with other landowners, and see stewardship practices in action on this 5-acre property in Ridgefield.

Join us in touring a small acreage property raising alpaca. WSU Clark County Extension recognized the owners for their stewardship practices. Participants on this tour will learn about: