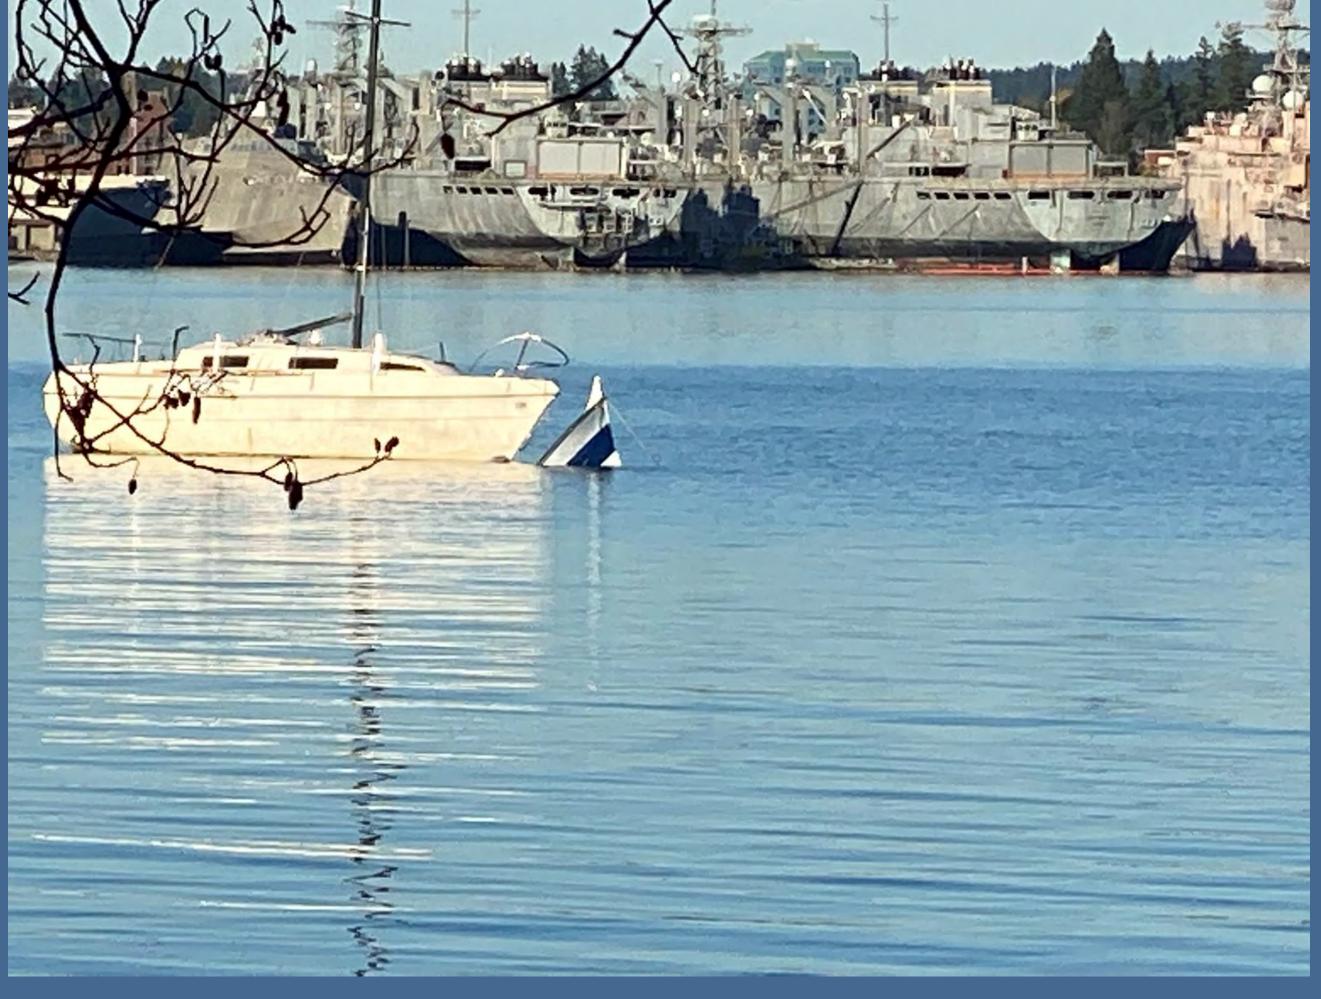

# ERTS# 710259 P/C Katy Joe

10/29/2021 sinking and spill into Sinclair Inlet

Spill Location

## Preassessment Screening

- Estimated spill to water volume: 43.5 gallons
- Oil Type: 41 gallons gasoline, 2.5 gallons lube oil
- Geographic Extent of Impacts: Sinclair Inlet
- Volume of oil recovered within the first 24-hours: None.