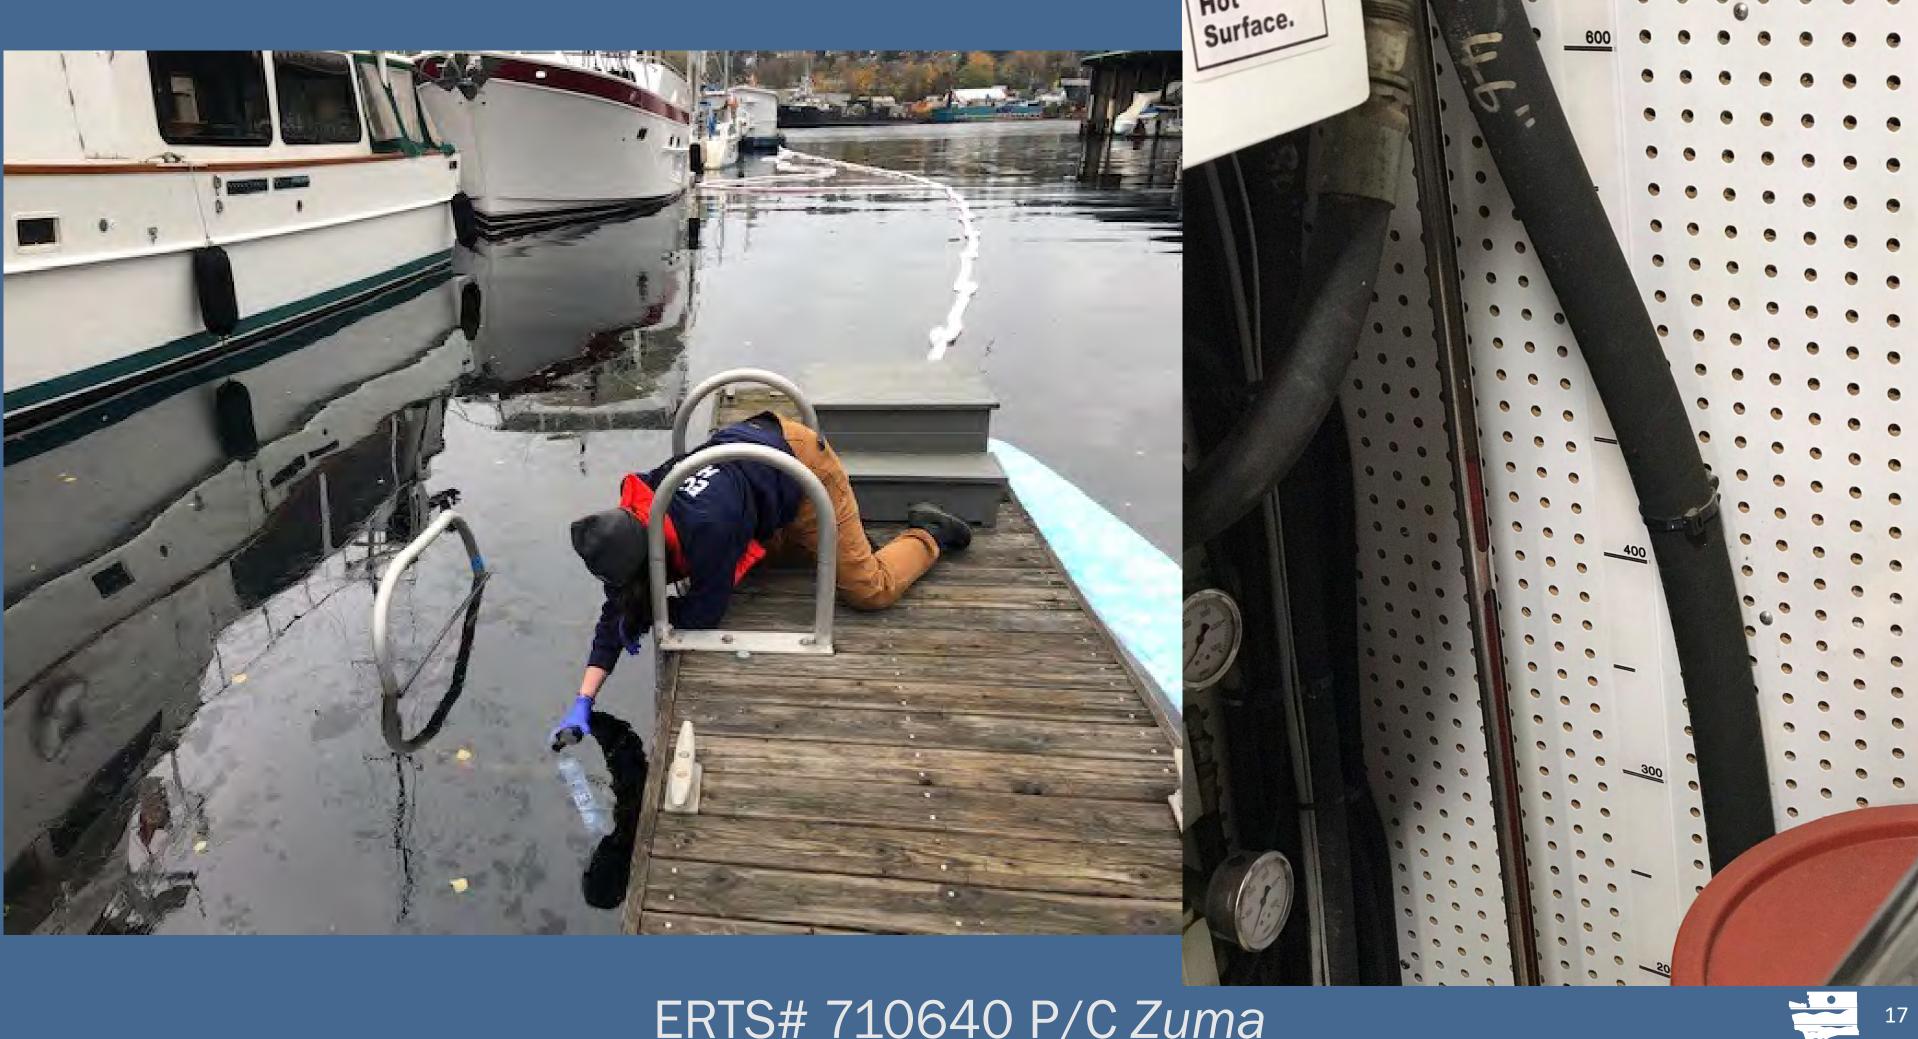

#### ERTS# 710640 P/C Zuma

- Estimated spill to water volume: 127 gallons
- **Oil Type:** Diesel fuel
- Geographic Extent of Impacts: Salmon Bay

Volume of oil recovered within the first 24-hours: 122 gallons