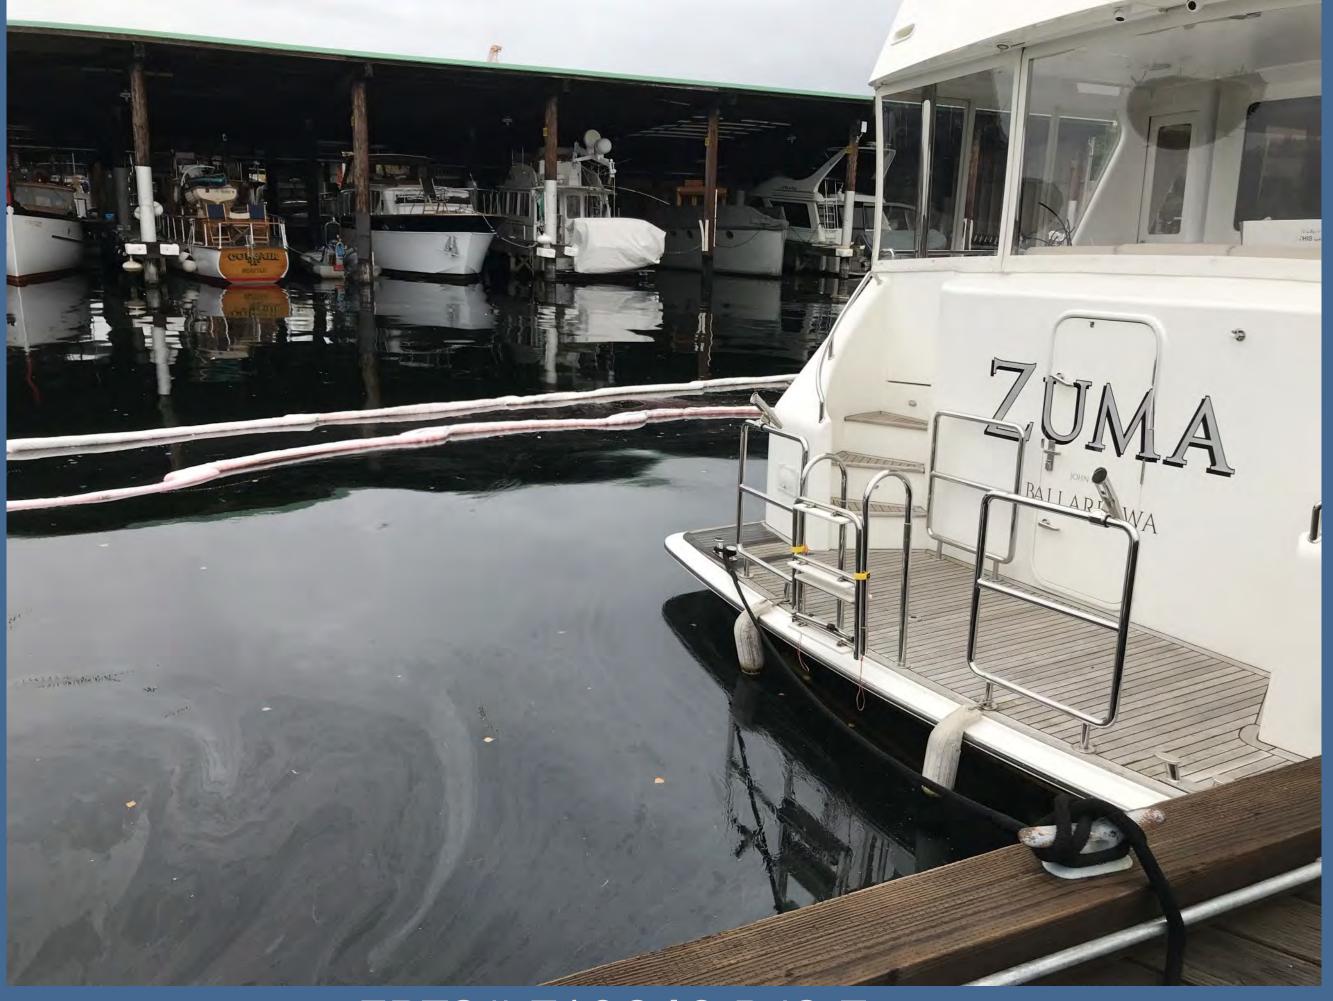

#### ERTS# 710640 P/C Zuma

- Estimated spill to water volume: 127 gallons
- **Oil Type:** Diesel fuel
- Geographic Extent of Impacts: Salmon Bay

Volume of oil recovered within the first 24-hours: 122 gallons