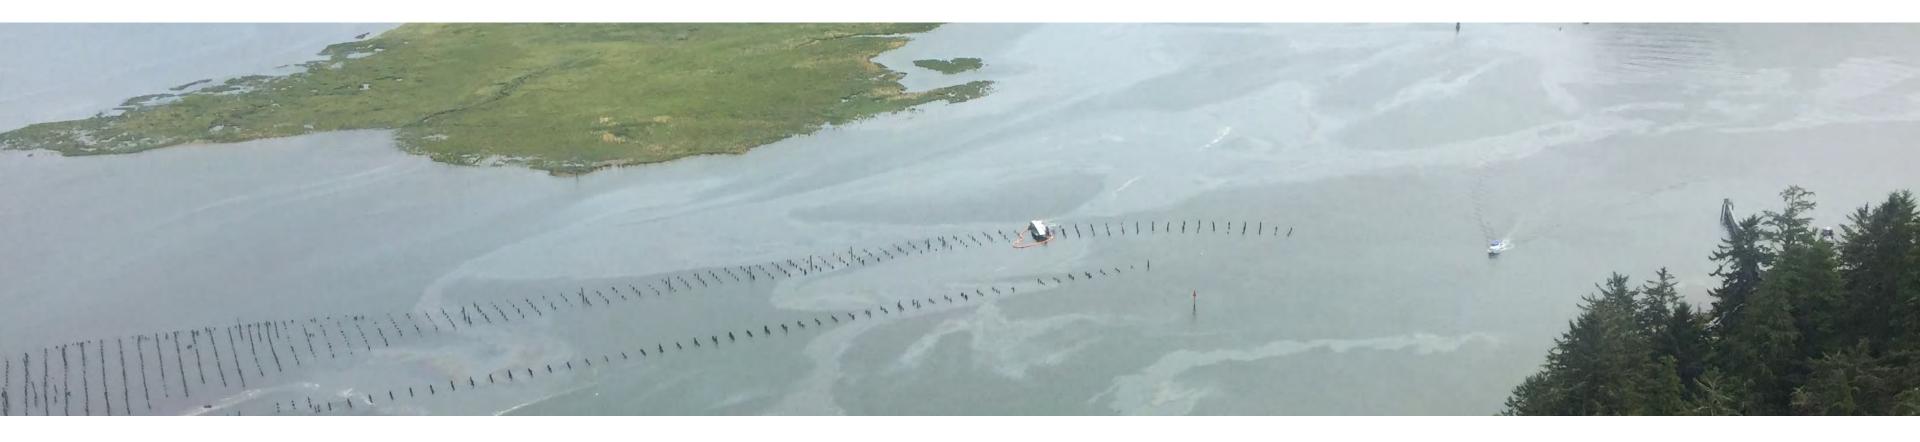

11/13/2021 sinking and spill into Salmon Bay

#### ERTS# 710640 P/C Zuma

- Estimated spill to water volume: 127 gallons
- **Oil Type:** Diesel fuel
- Geographic Extent of Impacts: Salmon Bay

Volume of oil recovered within the first 24-hours: 122 gallons