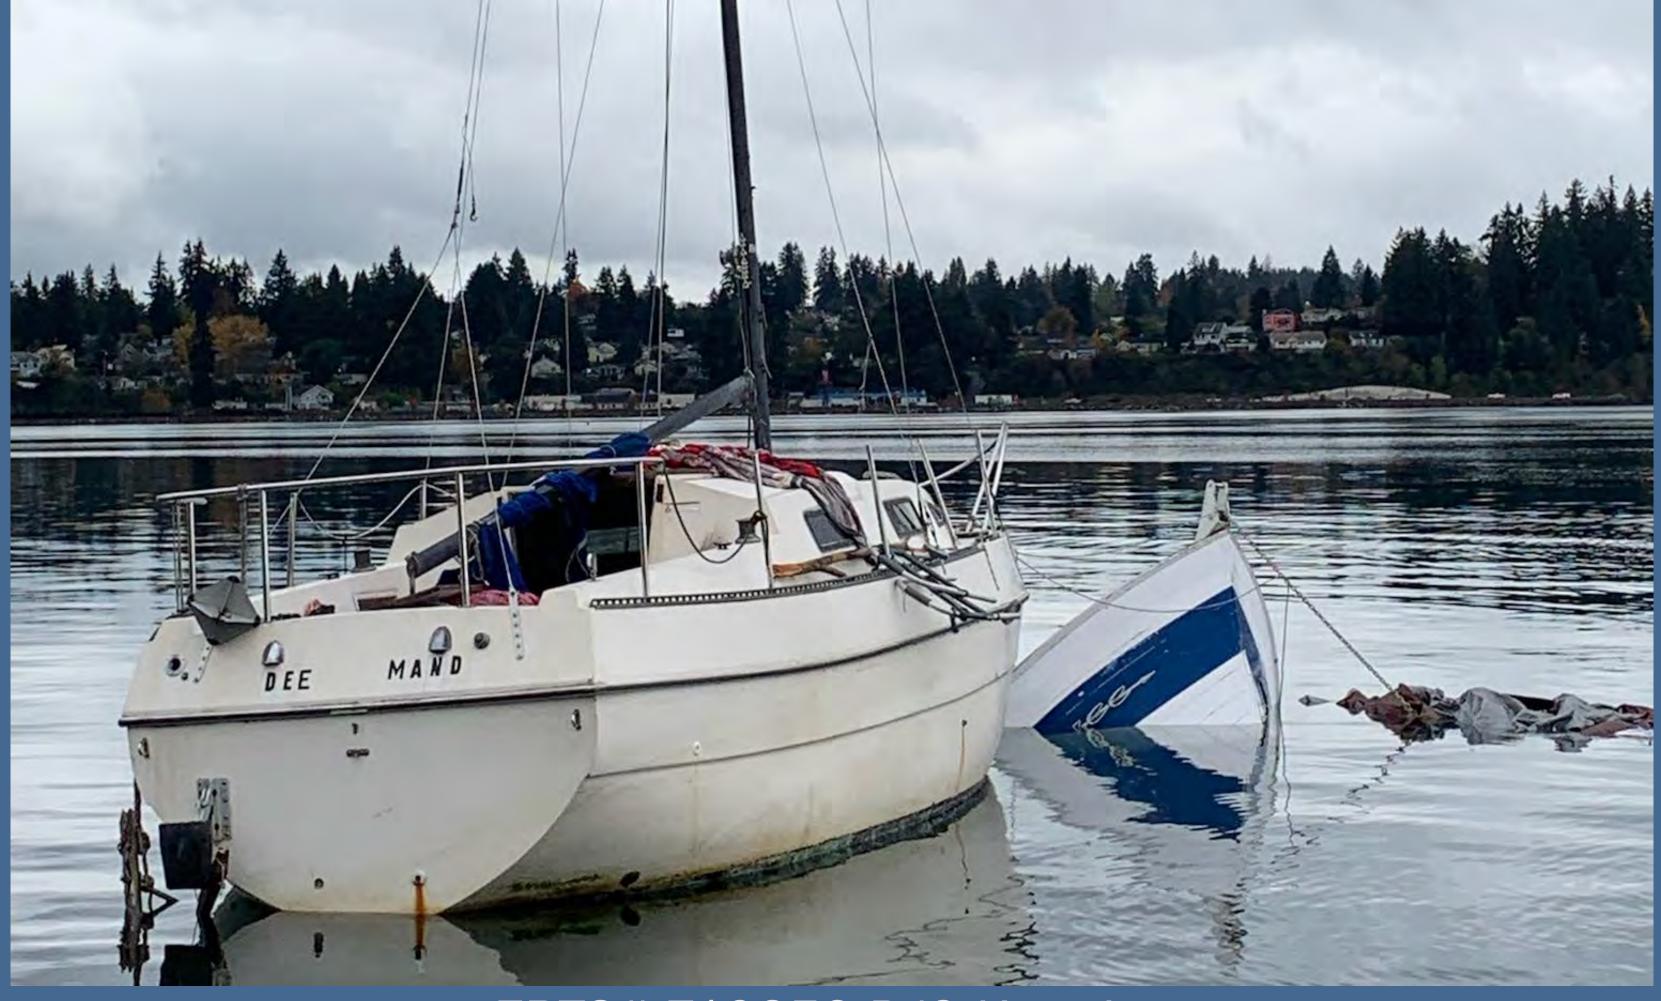

11/13/2021 sinking and spill into Salmon Bay

#### ERTS# 710640 P/C Zuma

- Estimated spill to water volume: 127 gallons
- **Oil Type:** Diesel fuel
- Geographic Extent of Impacts: Salmon Bay

Volume of oil recovered within the first 24-hours: 122 gallons