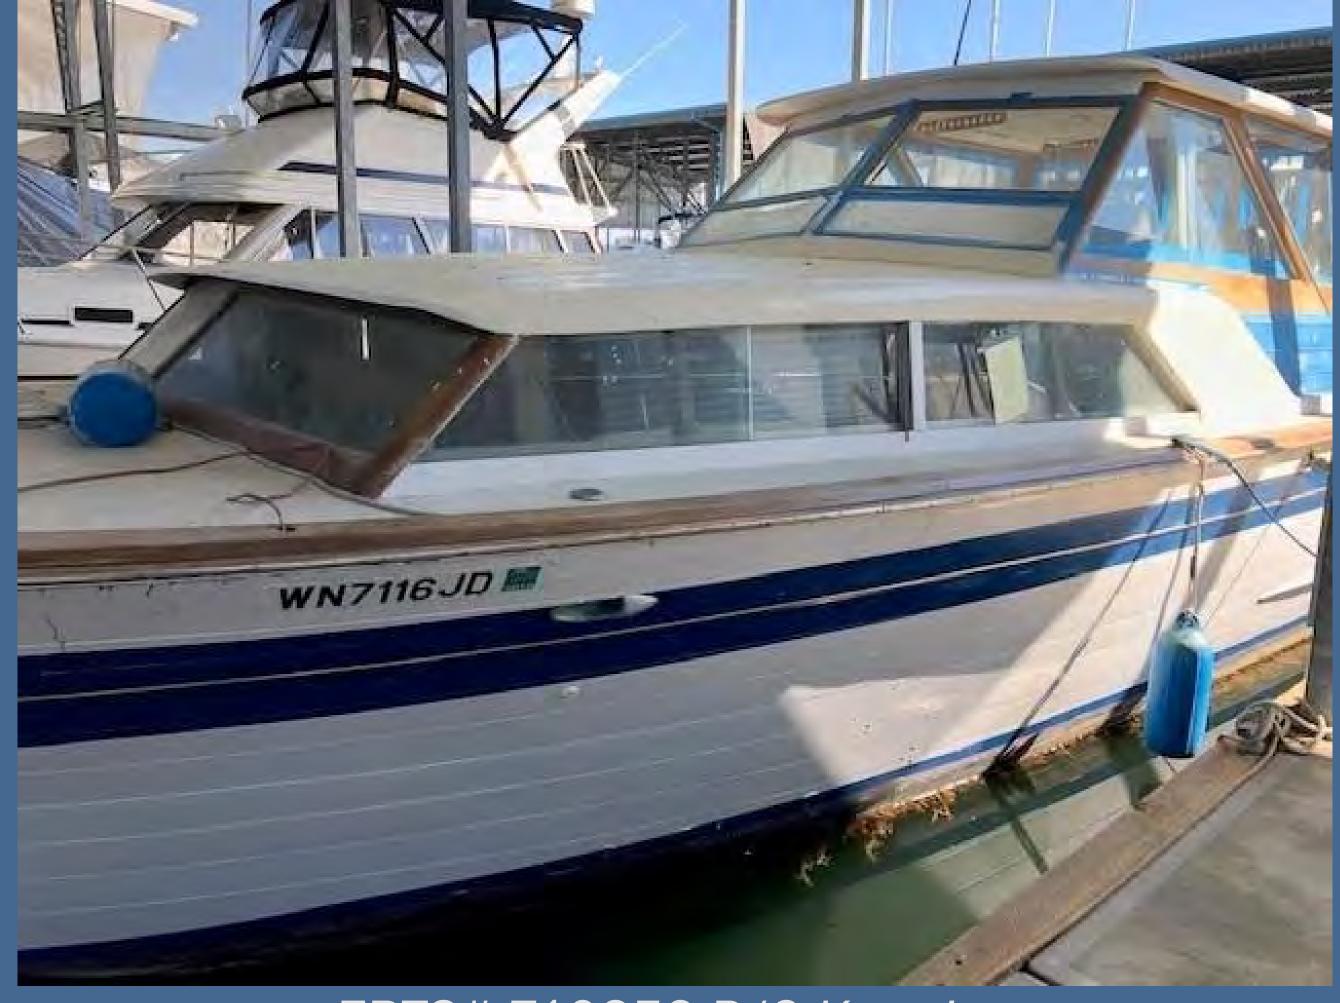

# ERTS# 710259 P/C Katy Joe

10/29/2021 sinking and spill into Sinclair Inlet

Spill Location

## Preassessment Screening

- Estimated spill to water volume: 43.5 gallons
- Oil Type: 41 gallons gasoline, 2.5 gallons lube oil
- Geographic Extent of Impacts: Sinclair Inlet
- Volume of oil recovered within the first 24-hours: None.