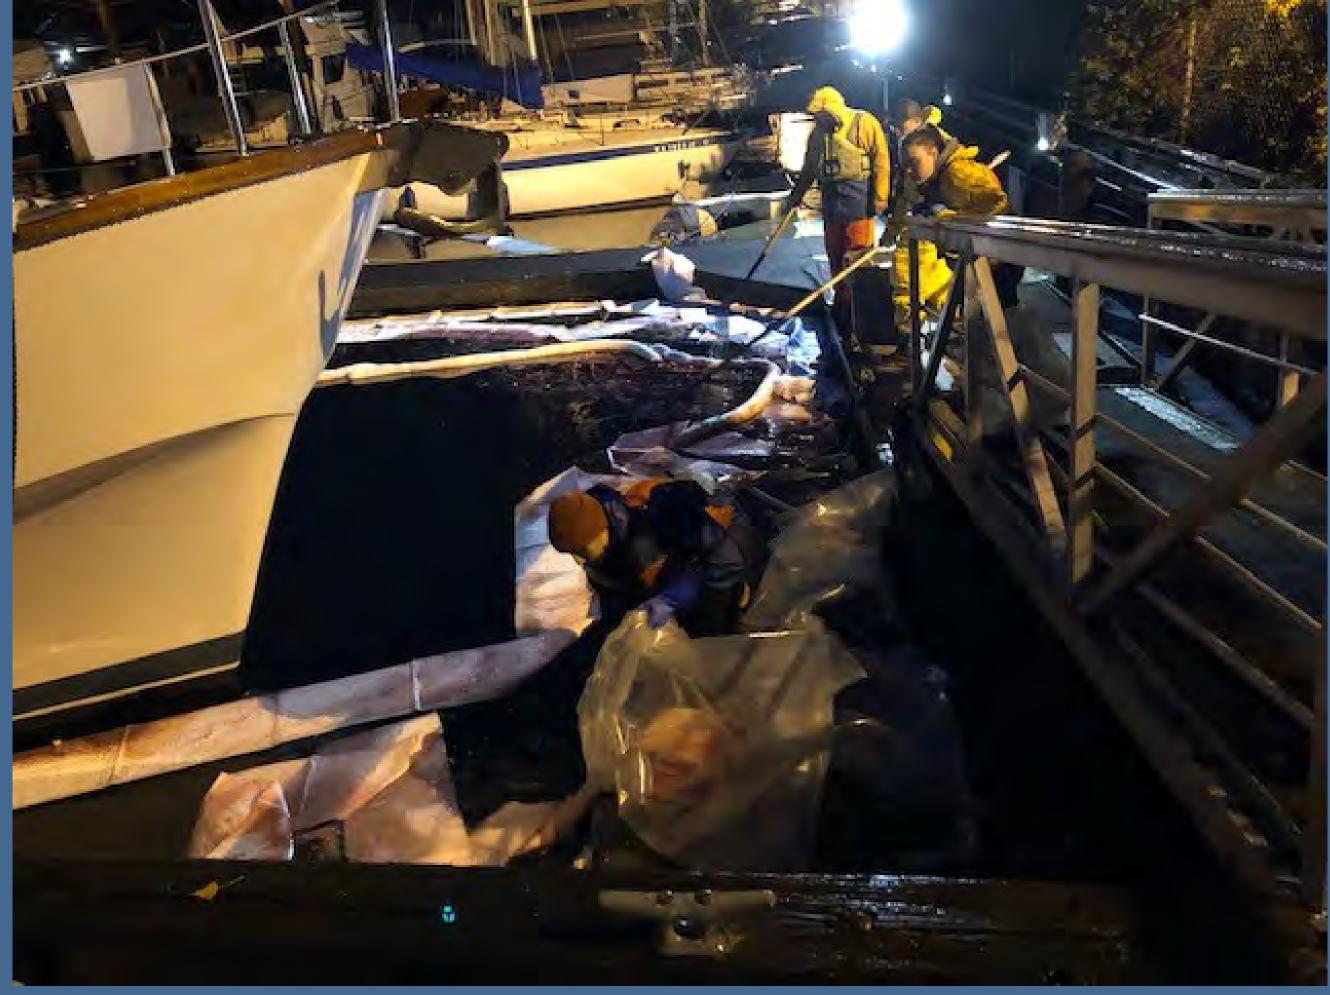

# ERTS# 710259 P/C Katy Joe

10/29/2021 sinking and spill into Sinclair Inlet

Spill Location

## Preassessment Screening

- Estimated spill to water volume: 43.5 gallons
- Oil Type: 41 gallons gasoline, 2.5 gallons lube oil
- Geographic Extent of Impacts: Sinclair Inlet
- Volume of oil recovered within the first 24-hours: None.