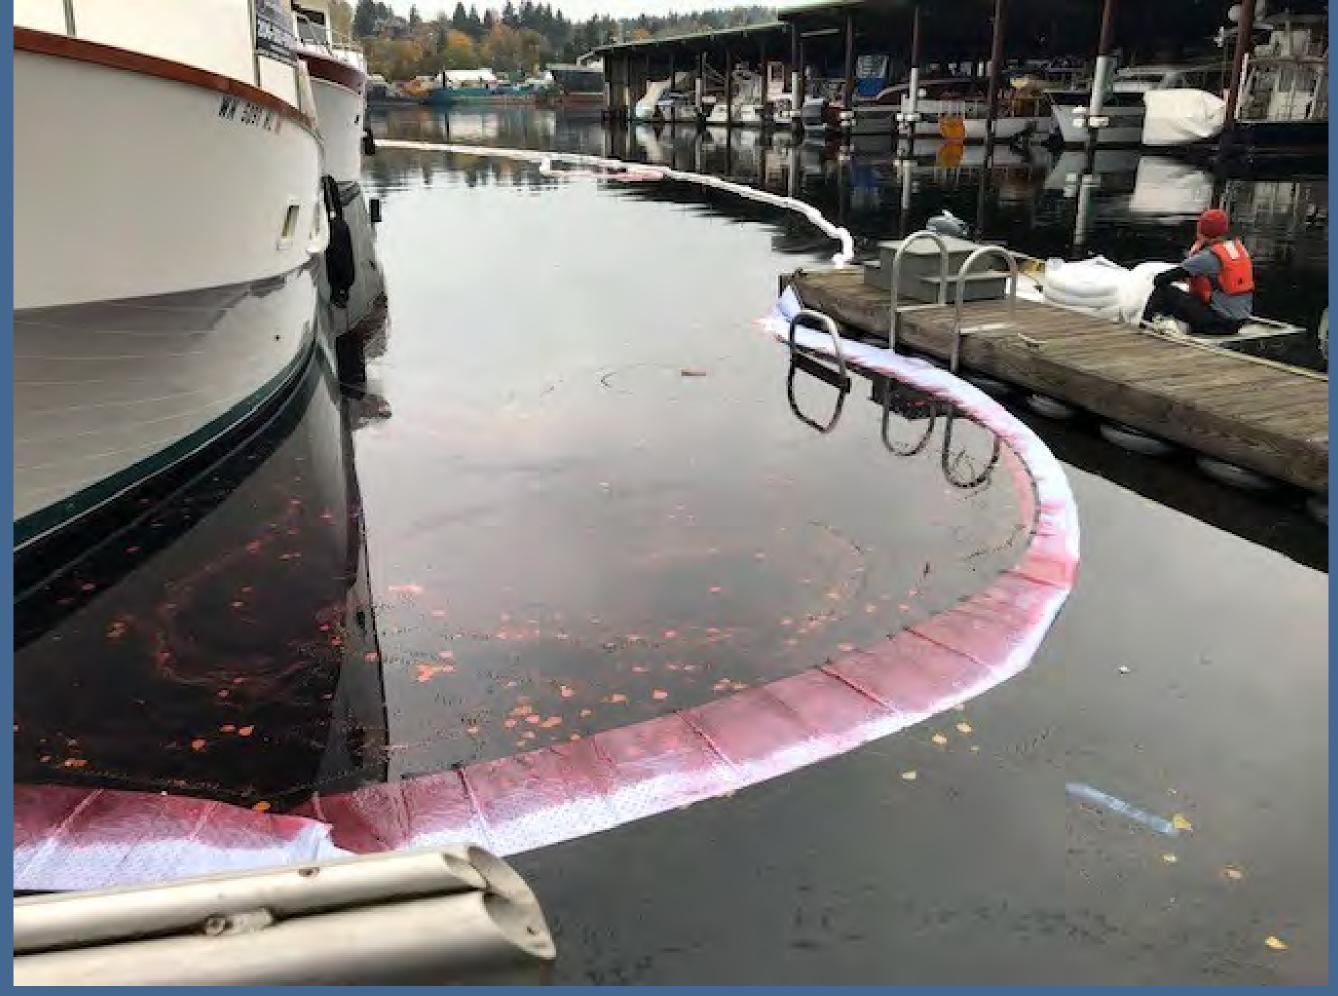

#### ERTS# 710640 P/C Zuma

- Estimated spill to water volume: 127 gallons
- **Oil Type:** Diesel fuel
- Geographic Extent of Impacts: Salmon Bay

Volume of oil recovered within the first 24-hours: 122 gallons