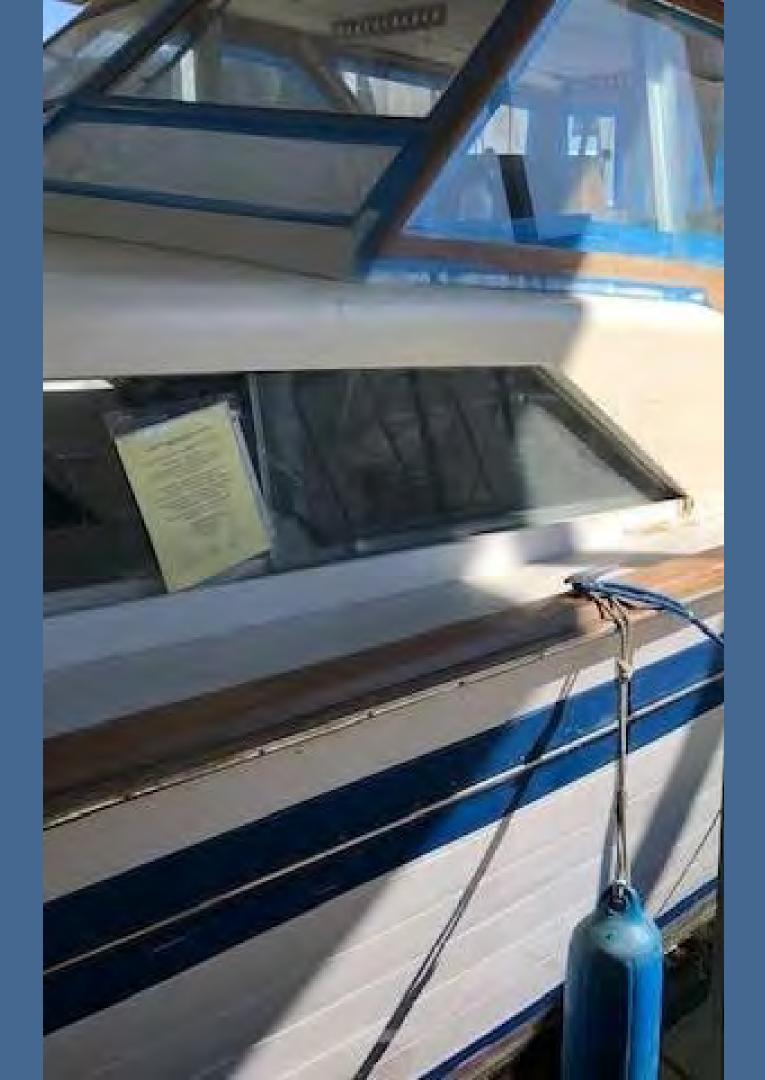

# ERTS# 710259 P/C Katy Joe

10/29/2021 sinking and spill into Sinclair Inlet

Spill Location

## Preassessment Screening

- Estimated spill to water volume: 43.5 gallons
- Oil Type: 41 gallons gasoline, 2.5 gallons lube oil
- Geographic Extent of Impacts: Sinclair Inlet
- Volume of oil recovered within the first 24-hours: None.