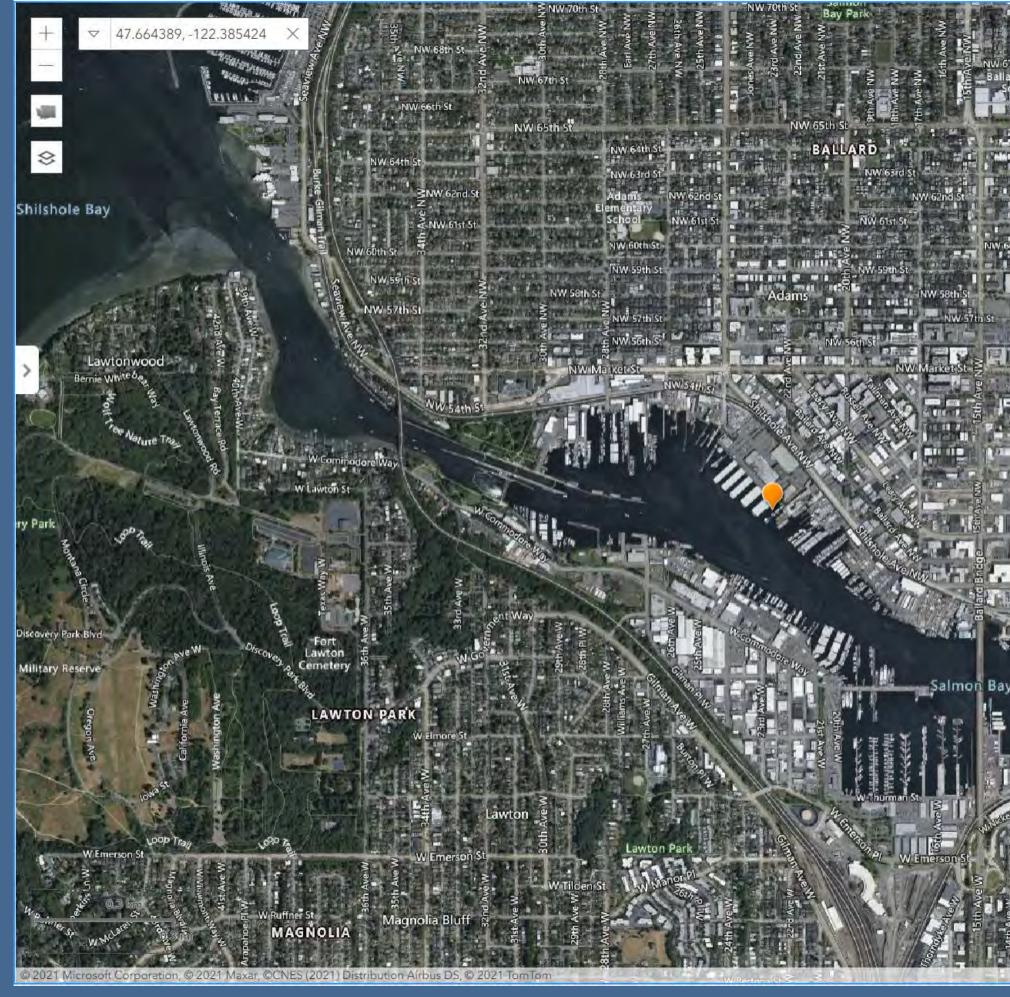

11/13/2021 sinking and spill into Salmon Bay

#### ERTS# 710640 P/C Zuma

- Estimated spill to water volume: 127 gallons
- **Oil Type:** Diesel fuel
- Geographic Extent of Impacts: Salmon Bay

Volume of oil recovered within the first 24-hours: 122 gallons