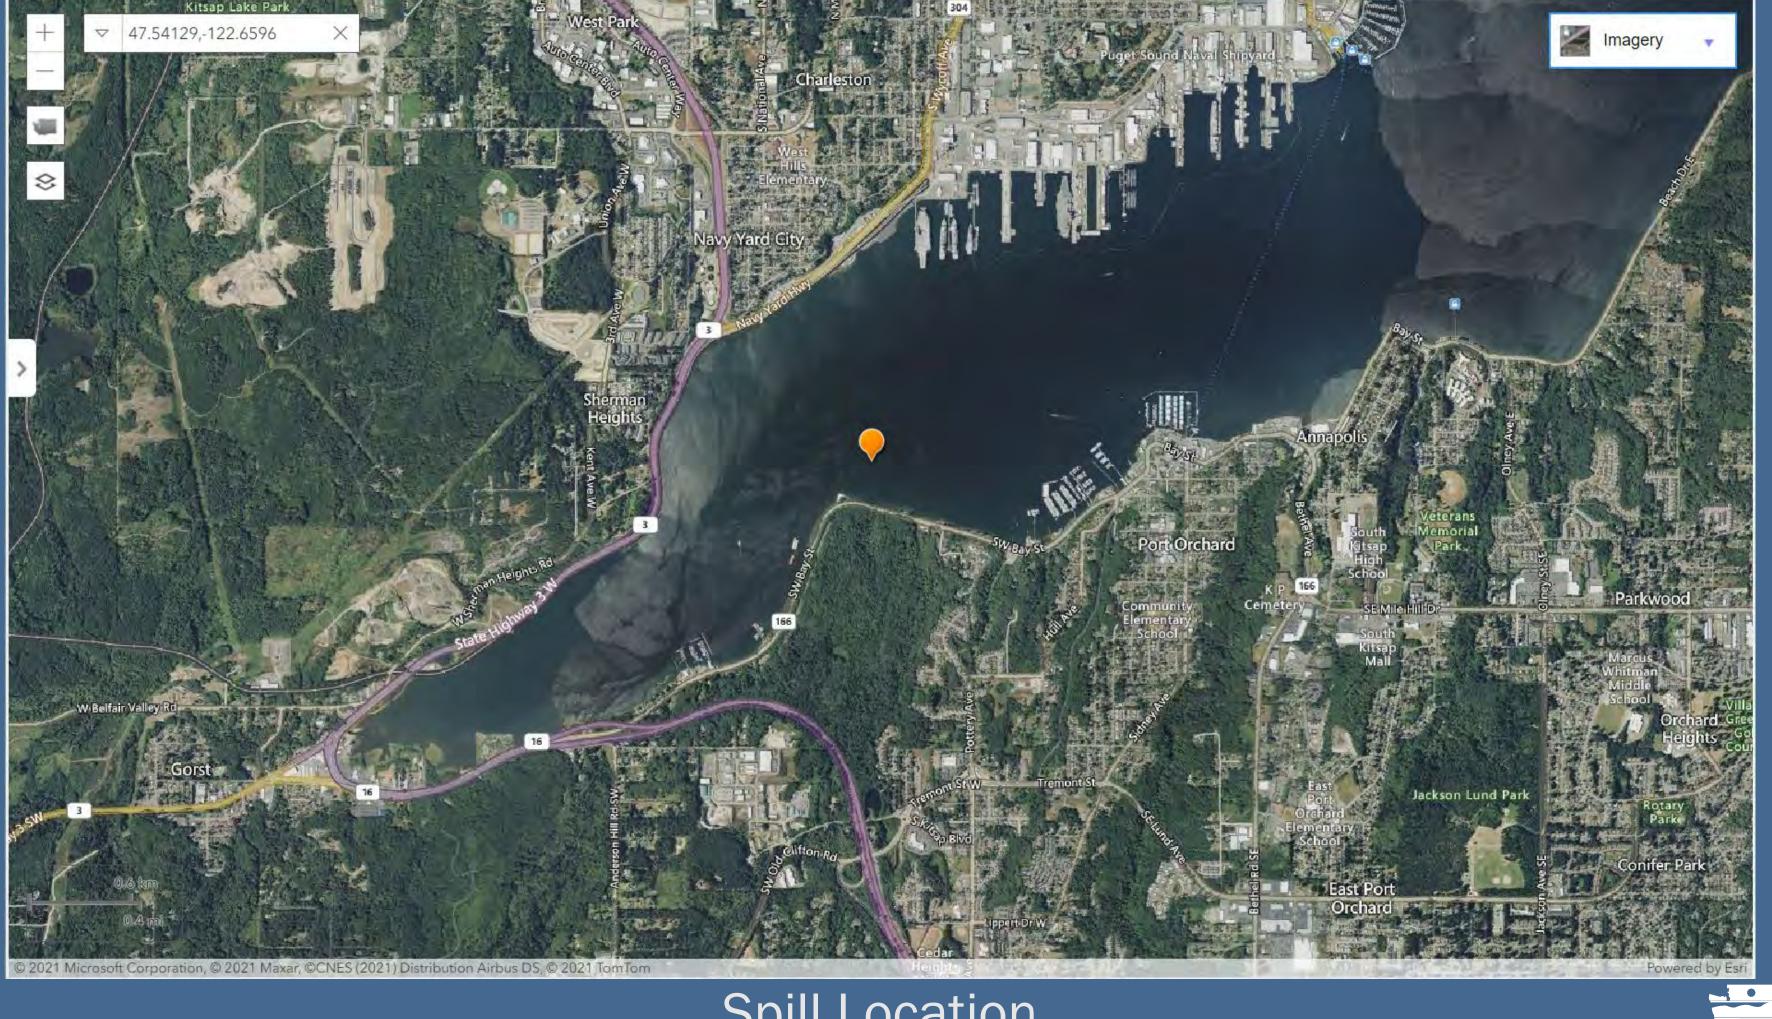

# ERTS# 710259 P/C Katy Joe

10/29/2021 sinking and spill into Sinclair Inlet

Spill Location