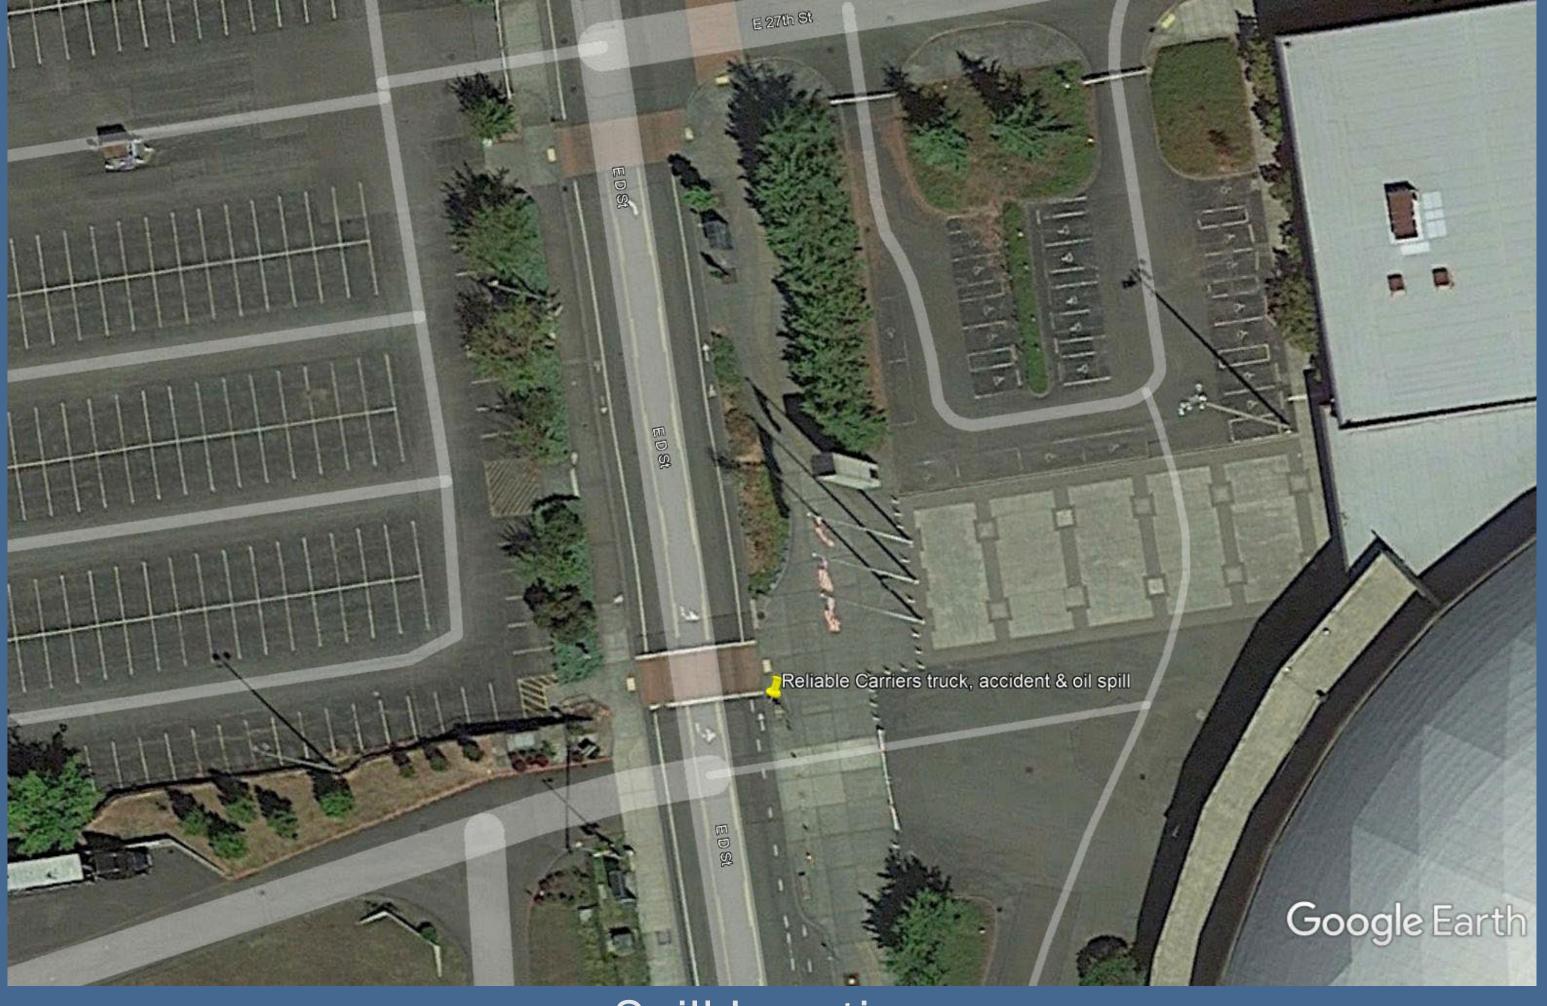

### ERTS# 712065 Reliable Carriers

January 14, 2022 spill into the Thea Foss Waterway

#### ERTS# 712065

- **Oil Type:** Diesel fuel
- Geographic Extent of Impacts: Thea Foss Waterway Volume of oil recovered within the first 24-hours:
- None

Estimated spill to water volume: 30 gallons