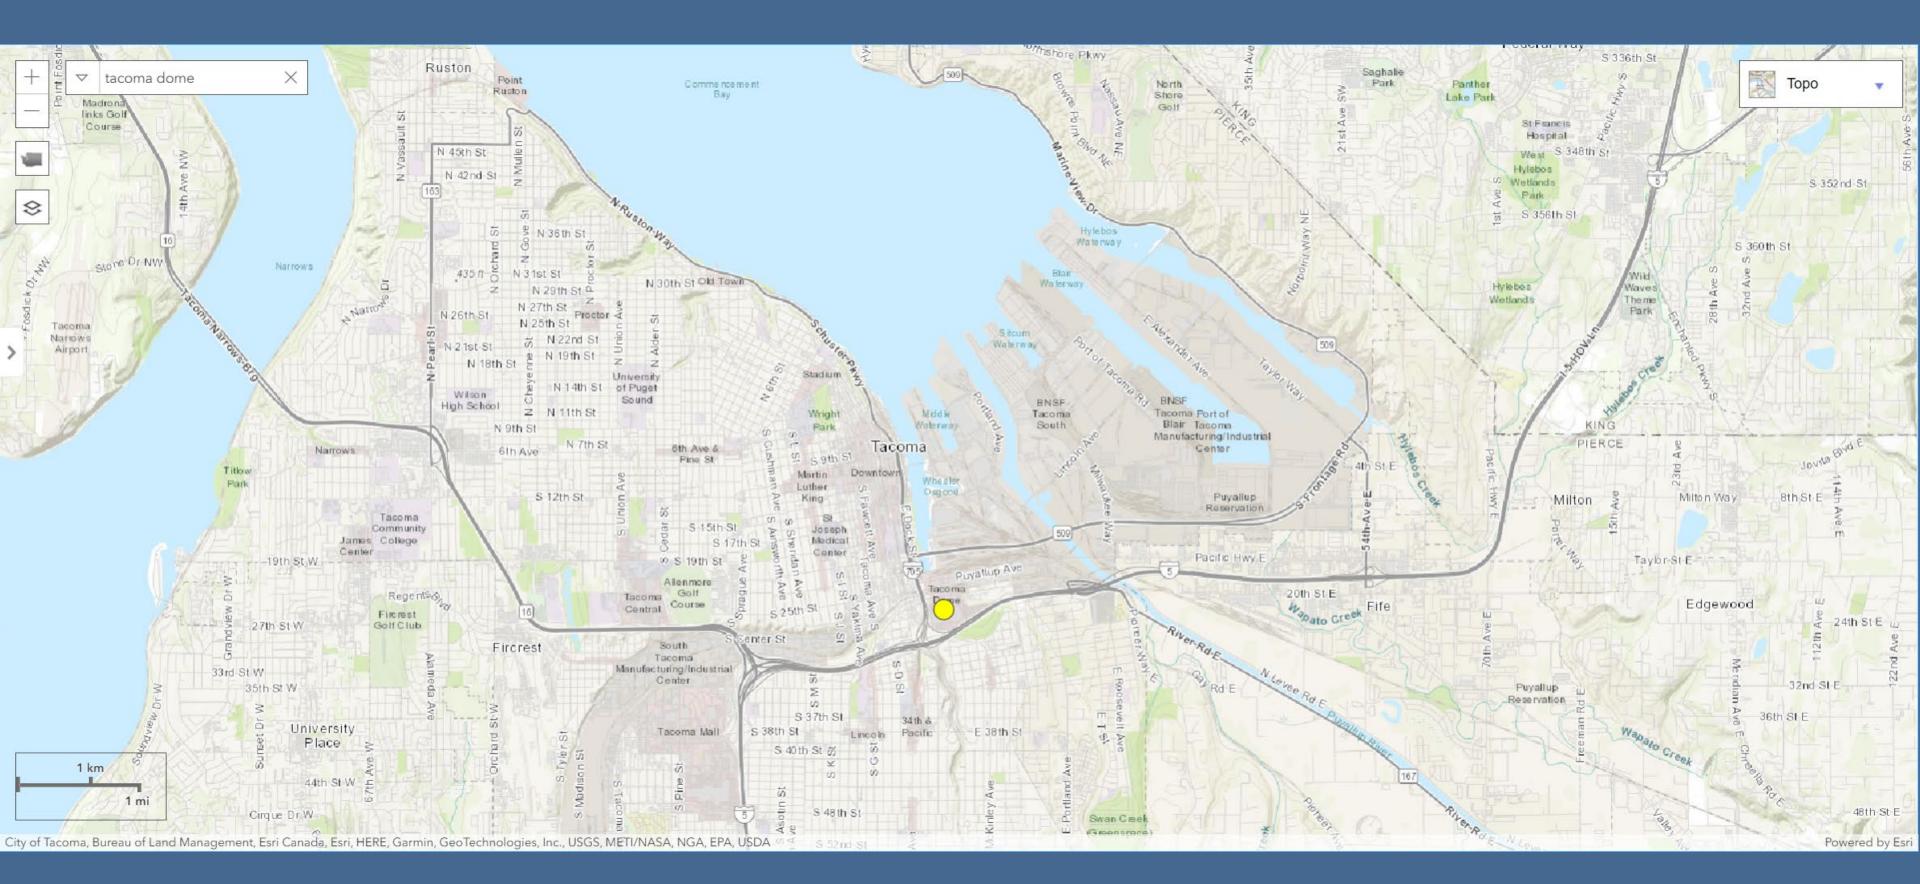

### ERTS# 712065 Reliable Carriers

January 14, 2022 spill into the Thea Foss Waterway

#### ERTS# 712065

- **Oil Type:** Diesel fuel
- Geographic Extent of Impacts: Thea Foss Waterway Volume of oil recovered within the first 24-hours:
- None

Estimated spill to water volume: 30 gallons