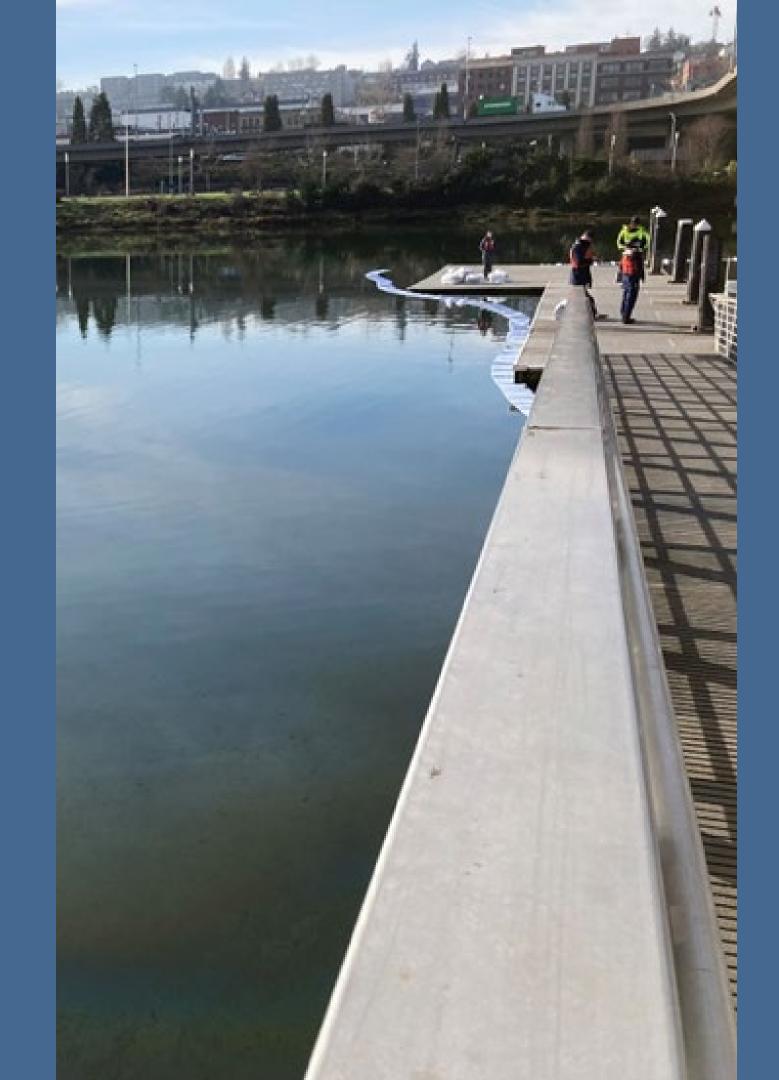

### ERTS# 712065 Reliable Carriers

January 14, 2022 spill into the Thea Foss Waterway

#### ERTS# 712065

- **Oil Type:** Diesel fuel
- Geographic Extent of Impacts: Thea Foss Waterway Volume of oil recovered within the first 24-hours:
- None

Estimated spill to water volume: 30 gallons