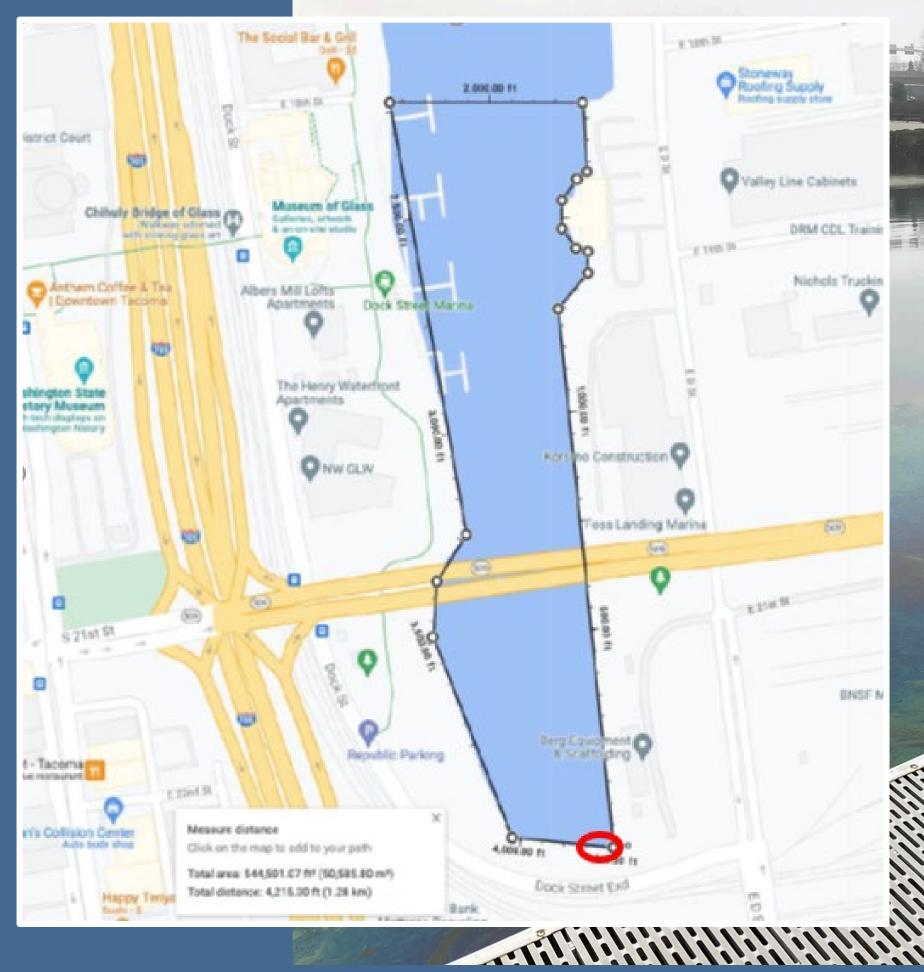

### ERTS# 712065 Reliable Carriers

January 14, 2022 spill into the Thea Foss Waterway

#### ERTS# 712065

- **Oil Type:** Diesel fuel
- Geographic Extent of Impacts: Thea Foss Waterway Volume of oil recovered within the first 24-hours:
- None

Estimated spill to water volume: 30 gallons