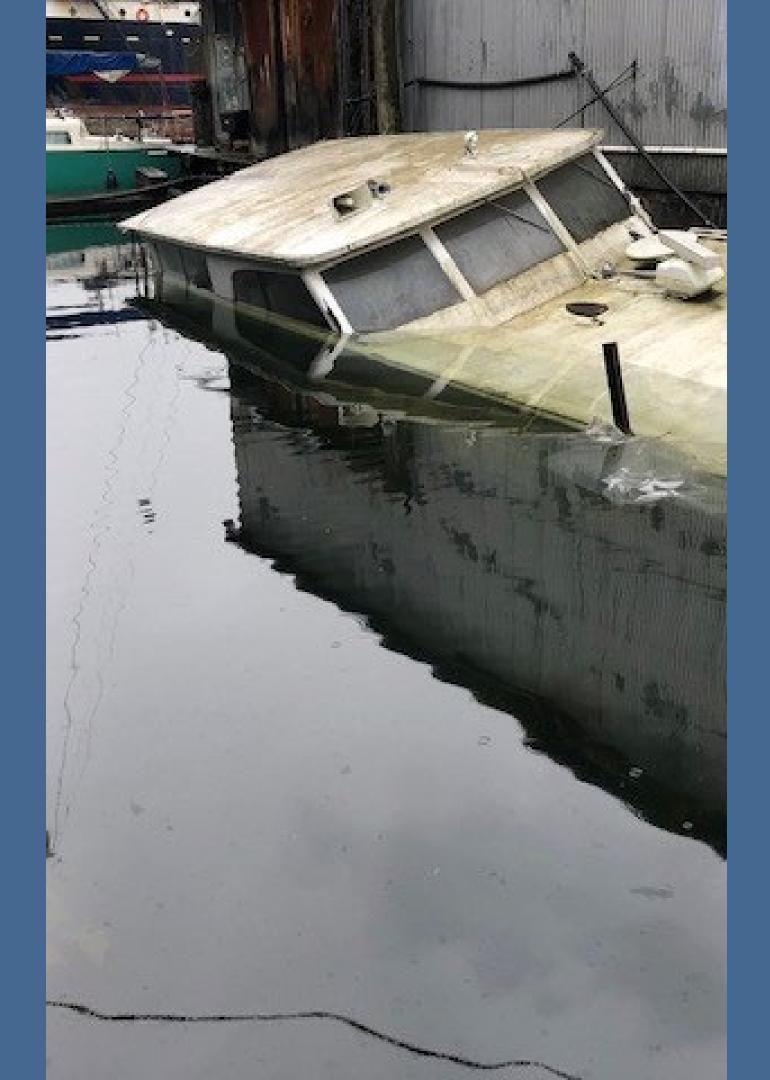

### ERTS# 711719 Boyd vessel

January 5, 2022 sinking and spill into Lake Union

#### ERTS# 711719 Boyd vessel

- **Oil Type:** Diesel fuel
- Geographic Extent of Impacts: Lake Union

Estimated spill to water volume: 40 gallons

Volume of oil recovered within the first 24-hours: None