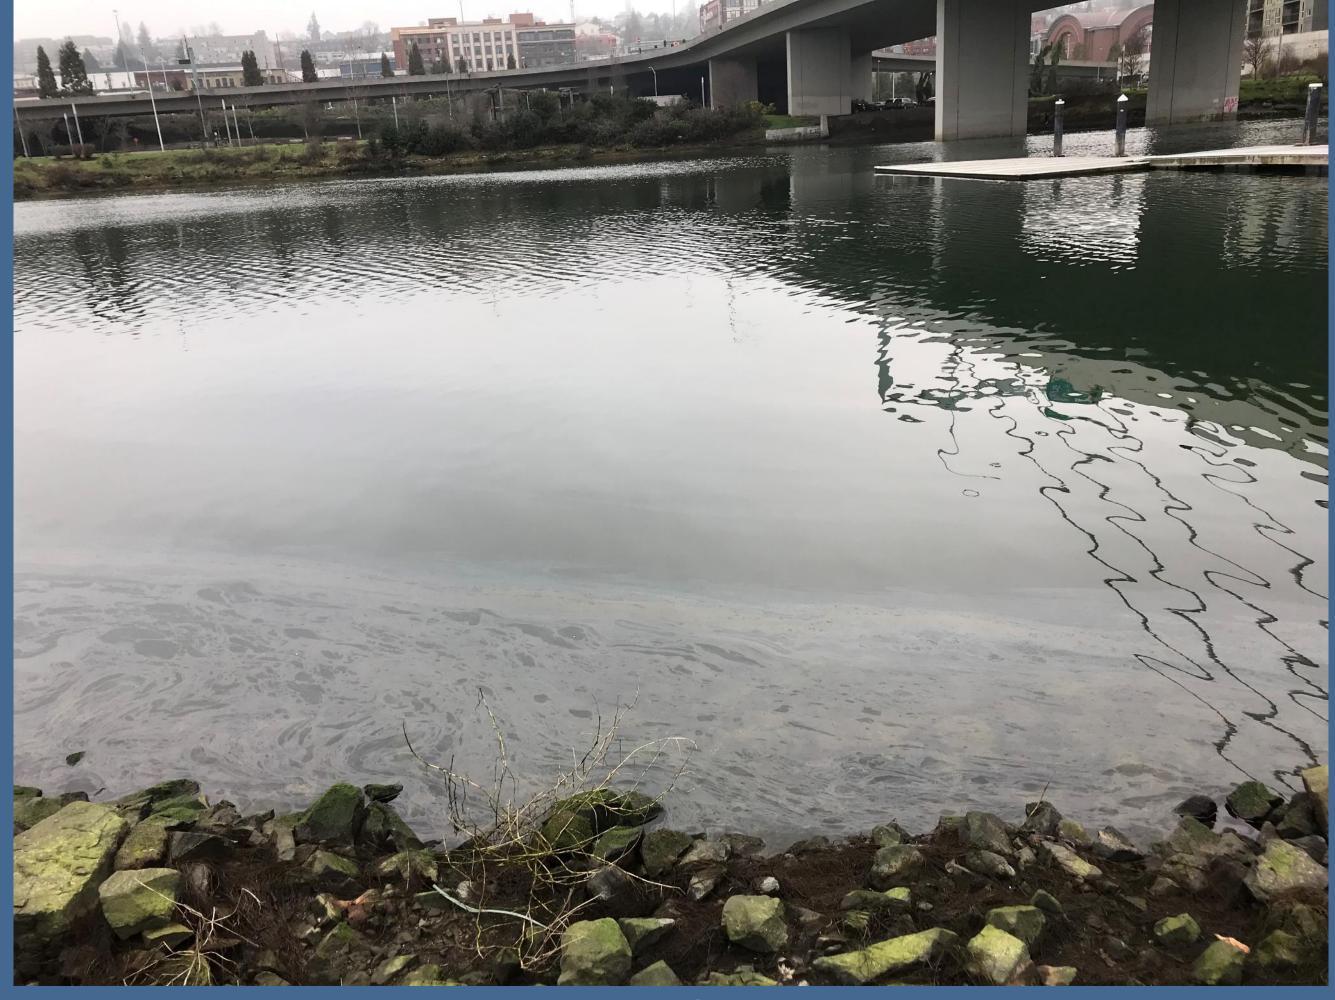

### ERTS# 712065 Reliable Carriers

January 14, 2022 spill into the Thea Foss Waterway

#### ERTS# 712065

- **Oil Type:** Diesel fuel
- Geographic Extent of Impacts: Thea Foss Waterway Volume of oil recovered within the first 24-hours:
- None

Estimated spill to water volume: 30 gallons