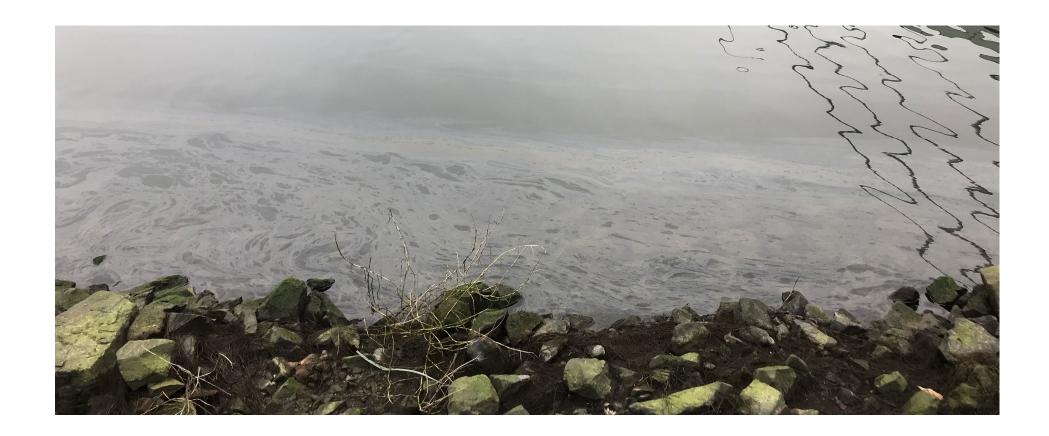

### ERTS# 712065 Reliable Carriers

January 14, 2022 spill into the Thea Foss Waterway

#### ERTS# 712065

- **Oil Type:** Diesel fuel
- Geographic Extent of Impacts: Thea Foss Waterway Volume of oil recovered within the first 24-hours:
- None

Estimated spill to water volume: 30 gallons