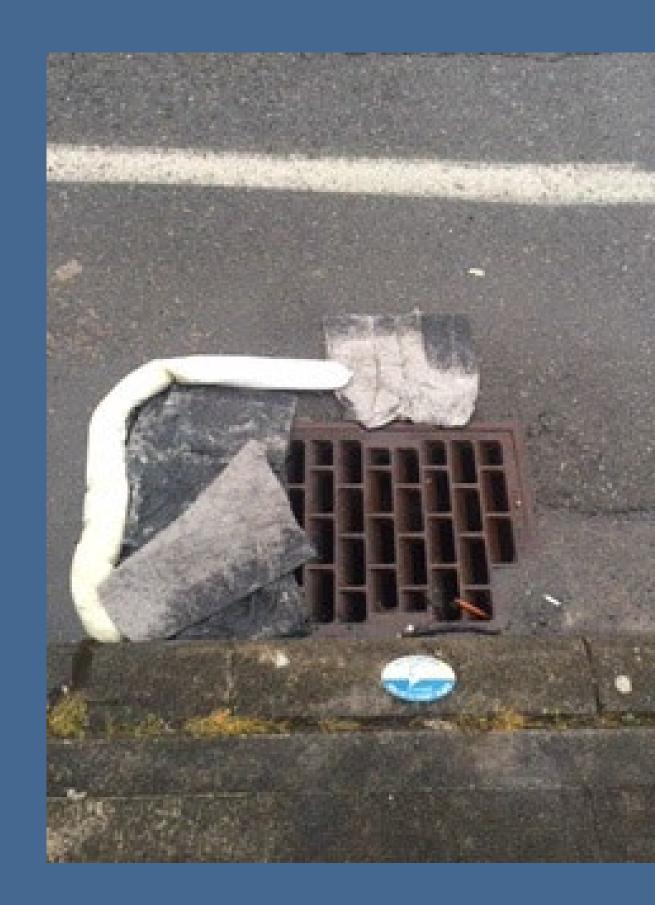

### ERTS# 712065 Reliable Carriers

January 14, 2022 spill into the Thea Foss Waterway

#### ERTS# 712065

- **Oil Type:** Diesel fuel
- Geographic Extent of Impacts: Thea Foss Waterway Volume of oil recovered within the first 24-hours:
- None

Estimated spill to water volume: 30 gallons