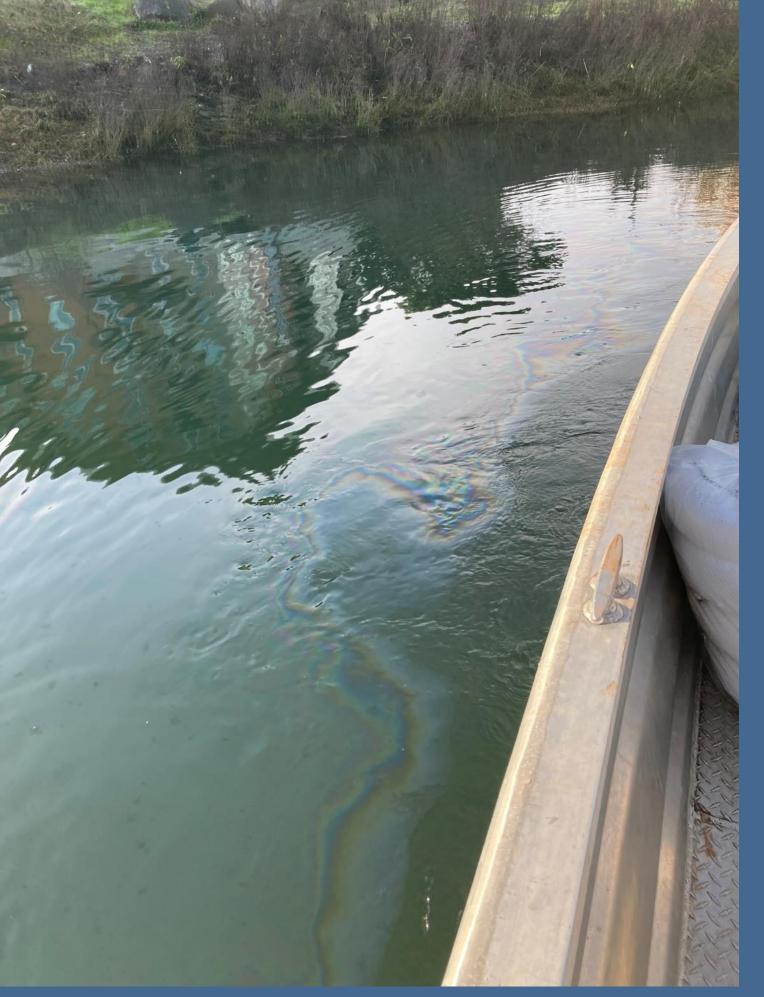

### ERTS# 712065 Reliable Carriers

January 14, 2022 spill into the Thea Foss Waterway

#### ERTS# 712065

- **Oil Type:** Diesel fuel
- Geographic Extent of Impacts: Thea Foss Waterway Volume of oil recovered within the first 24-hours:
- None

Estimated spill to water volume: 30 gallons