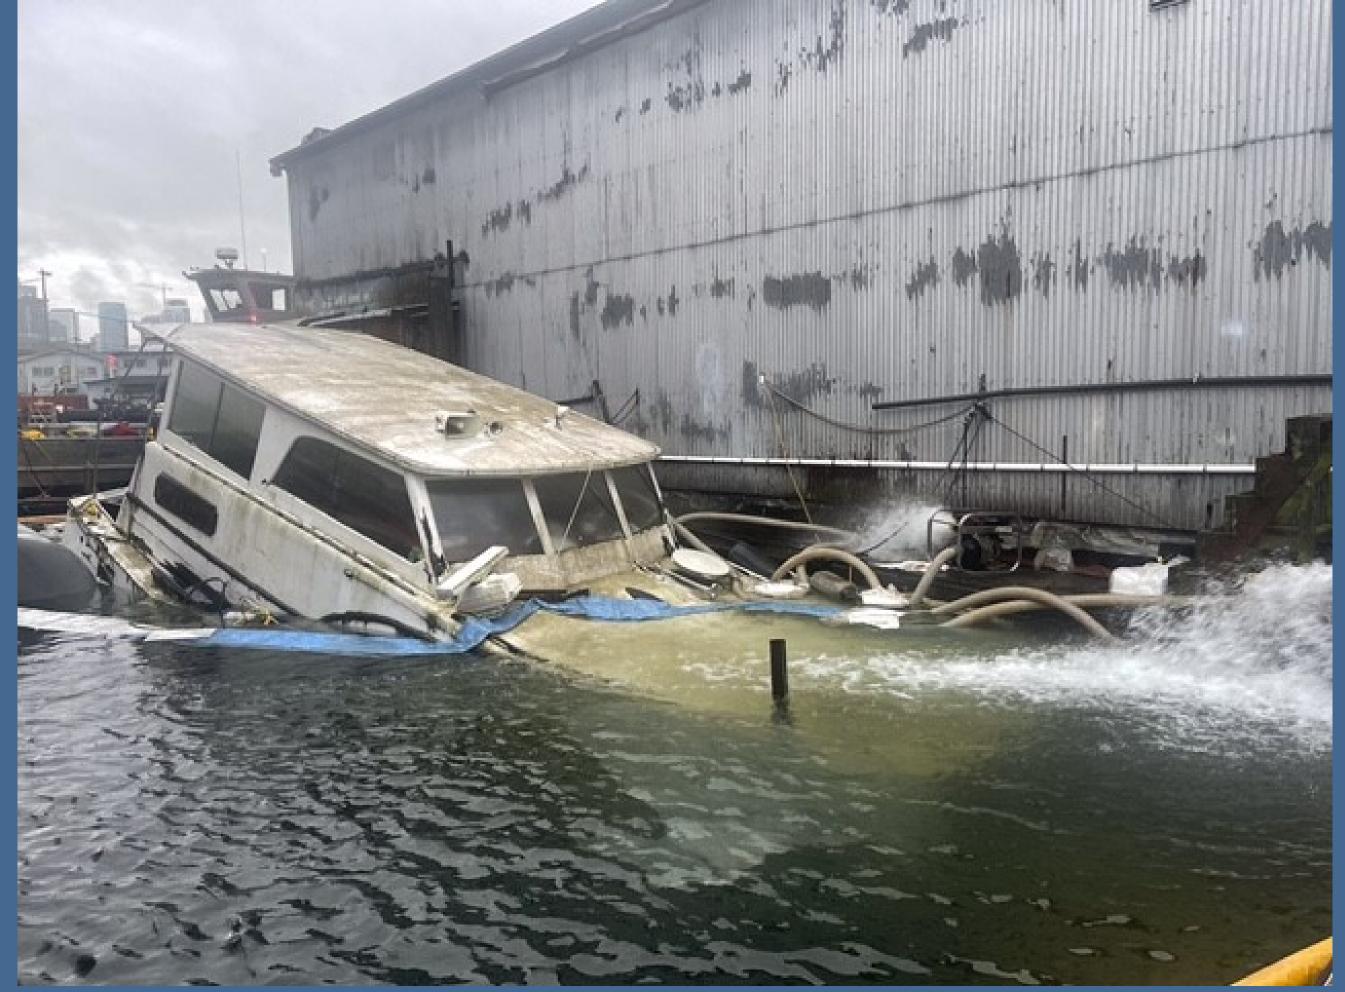

### ERTS# 711719 Boyd vessel

January 5, 2022 sinking and spill into Lake Union

#### ERTS# 711719 Boyd vessel

- **Oil Type:** Diesel fuel
- Geographic Extent of Impacts: Lake Union

Estimated spill to water volume: 40 gallons

Volume of oil recovered within the first 24-hours: None