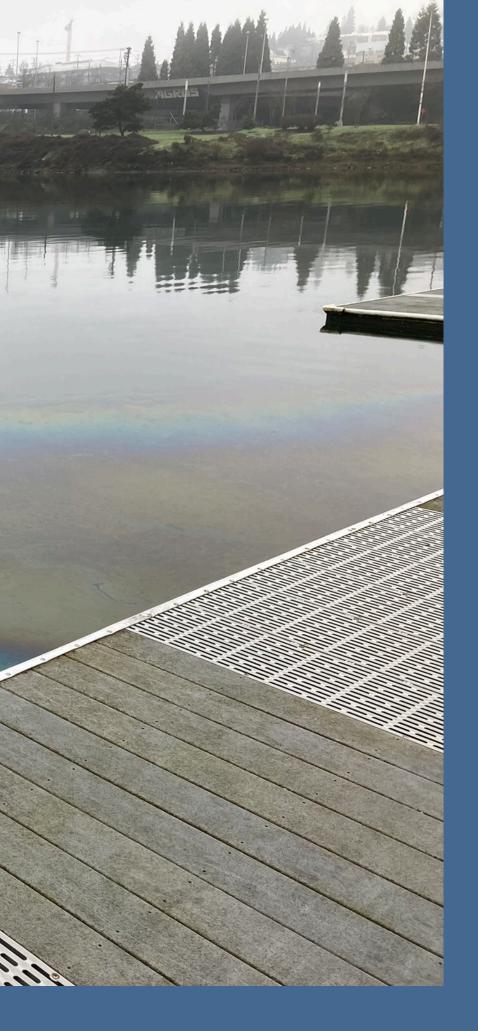

### ERTS# 712065 Reliable Carriers

January 14, 2022 spill into the Thea Foss Waterway

#### ERTS# 712065

- **Oil Type:** Diesel fuel
- Geographic Extent of Impacts: Thea Foss Waterway Volume of oil recovered within the first 24-hours:
- None

Estimated spill to water volume: 30 gallons