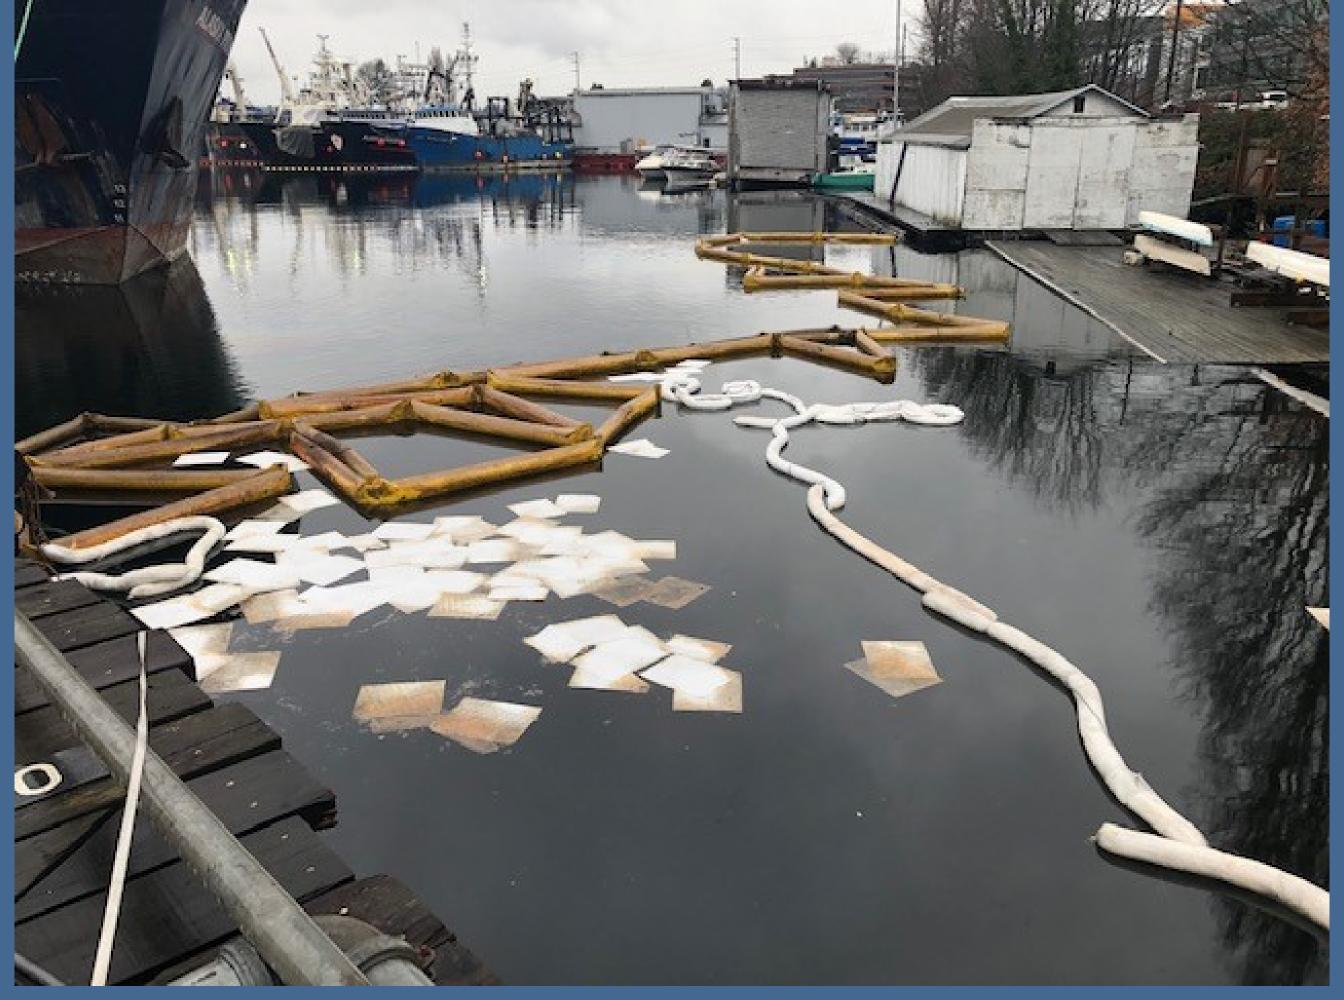

### ERTS# 711719 Boyd vessel

January 5, 2022 sinking and spill into Lake Union

#### ERTS# 711719 Boyd vessel

- **Oil Type:** Diesel fuel
- Geographic Extent of Impacts: Lake Union

Estimated spill to water volume: 40 gallons

Volume of oil recovered within the first 24-hours: None