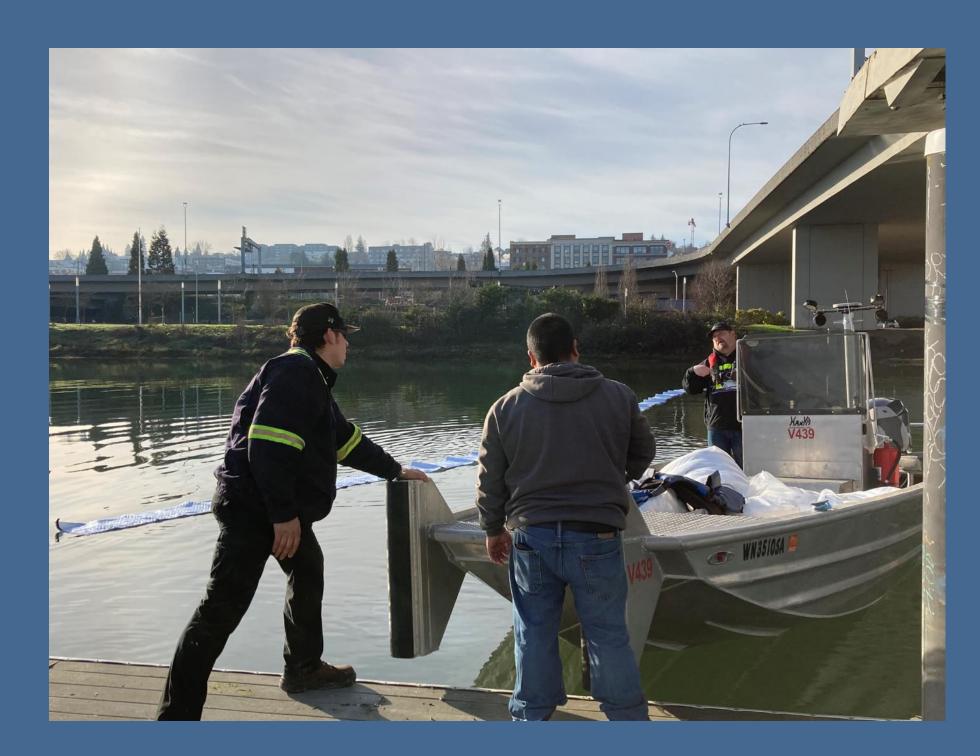

### ERTS# 712065 Reliable Carriers

January 14, 2022 spill into the Thea Foss Waterway

#### ERTS# 712065

- **Oil Type:** Diesel fuel
- Geographic Extent of Impacts: Thea Foss Waterway Volume of oil recovered within the first 24-hours:
- None

Estimated spill to water volume: 30 gallons