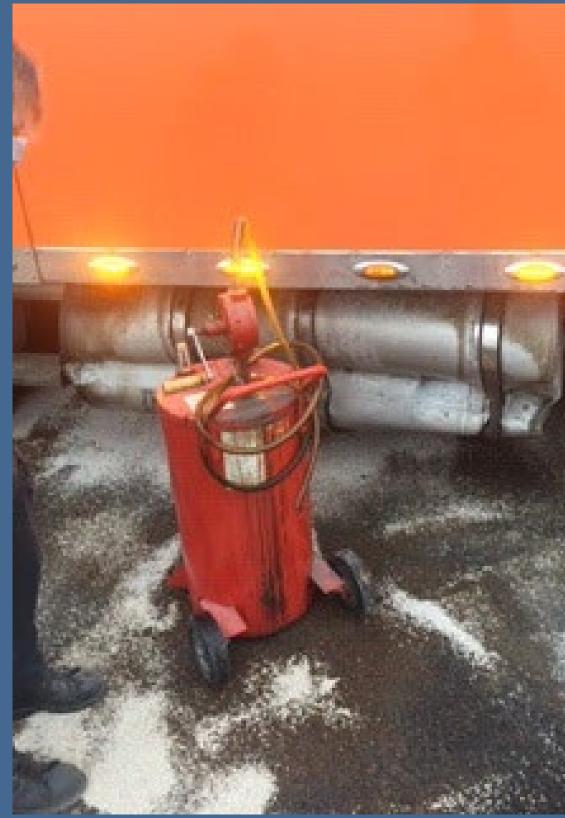

### ERTS# 712065 Reliable Carriers

January 14, 2022 spill into the Thea Foss Waterway

#### ERTS# 712065

- **Oil Type:** Diesel fuel
- Geographic Extent of Impacts: Thea Foss Waterway Volume of oil recovered within the first 24-hours:
- None

Estimated spill to water volume: 30 gallons