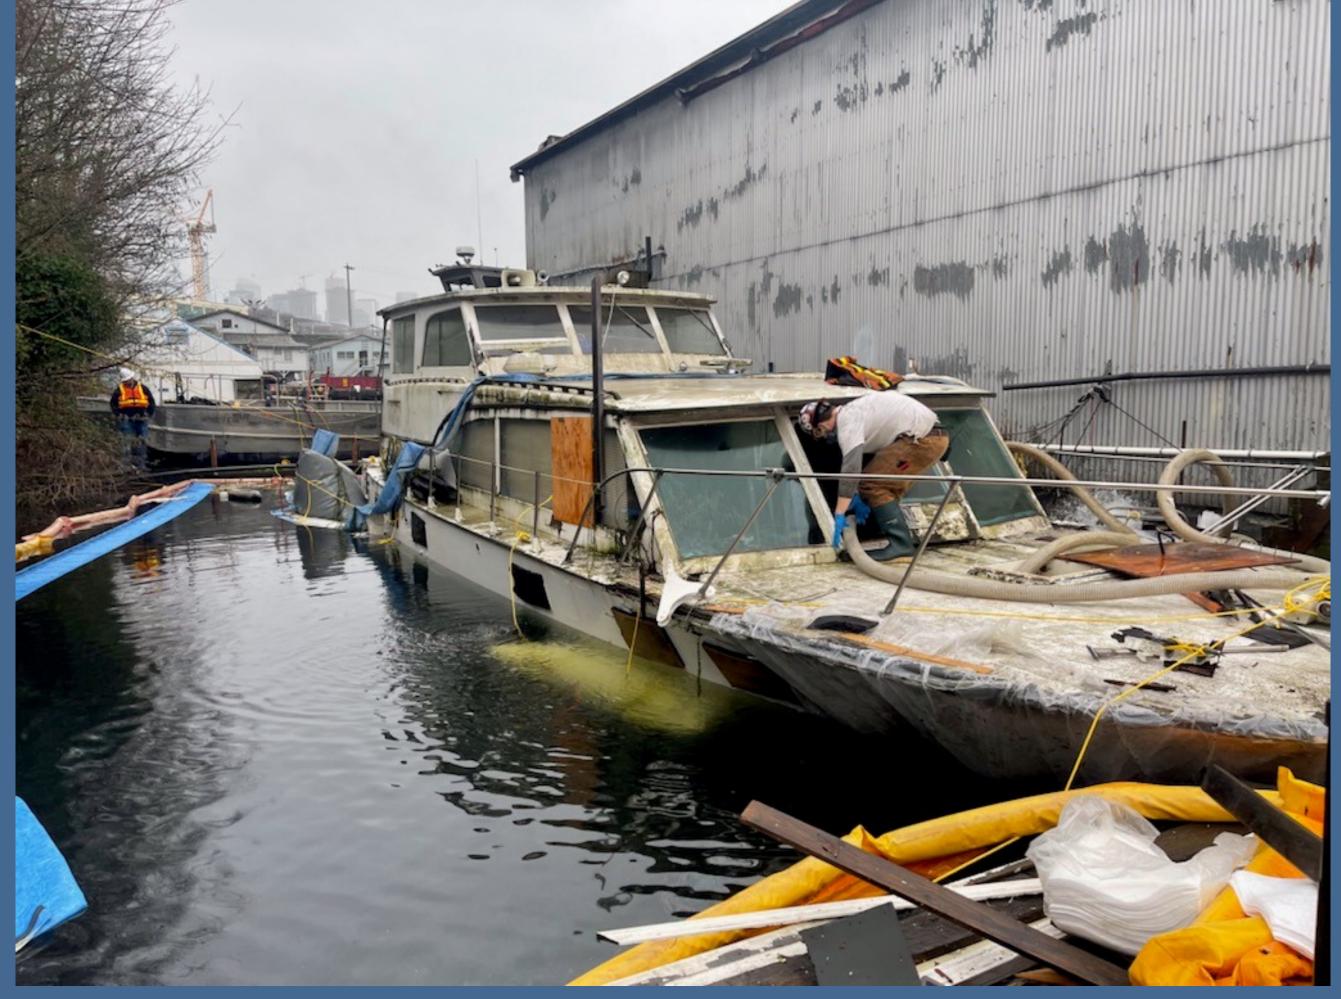

### ERTS# 711719 Boyd vessel

January 5, 2022 sinking and spill into Lake Union

#### ERTS# 711719 Boyd vessel

- **Oil Type:** Diesel fuel
- Geographic Extent of Impacts: Lake Union

Estimated spill to water volume: 40 gallons

Volume of oil recovered within the first 24-hours: None