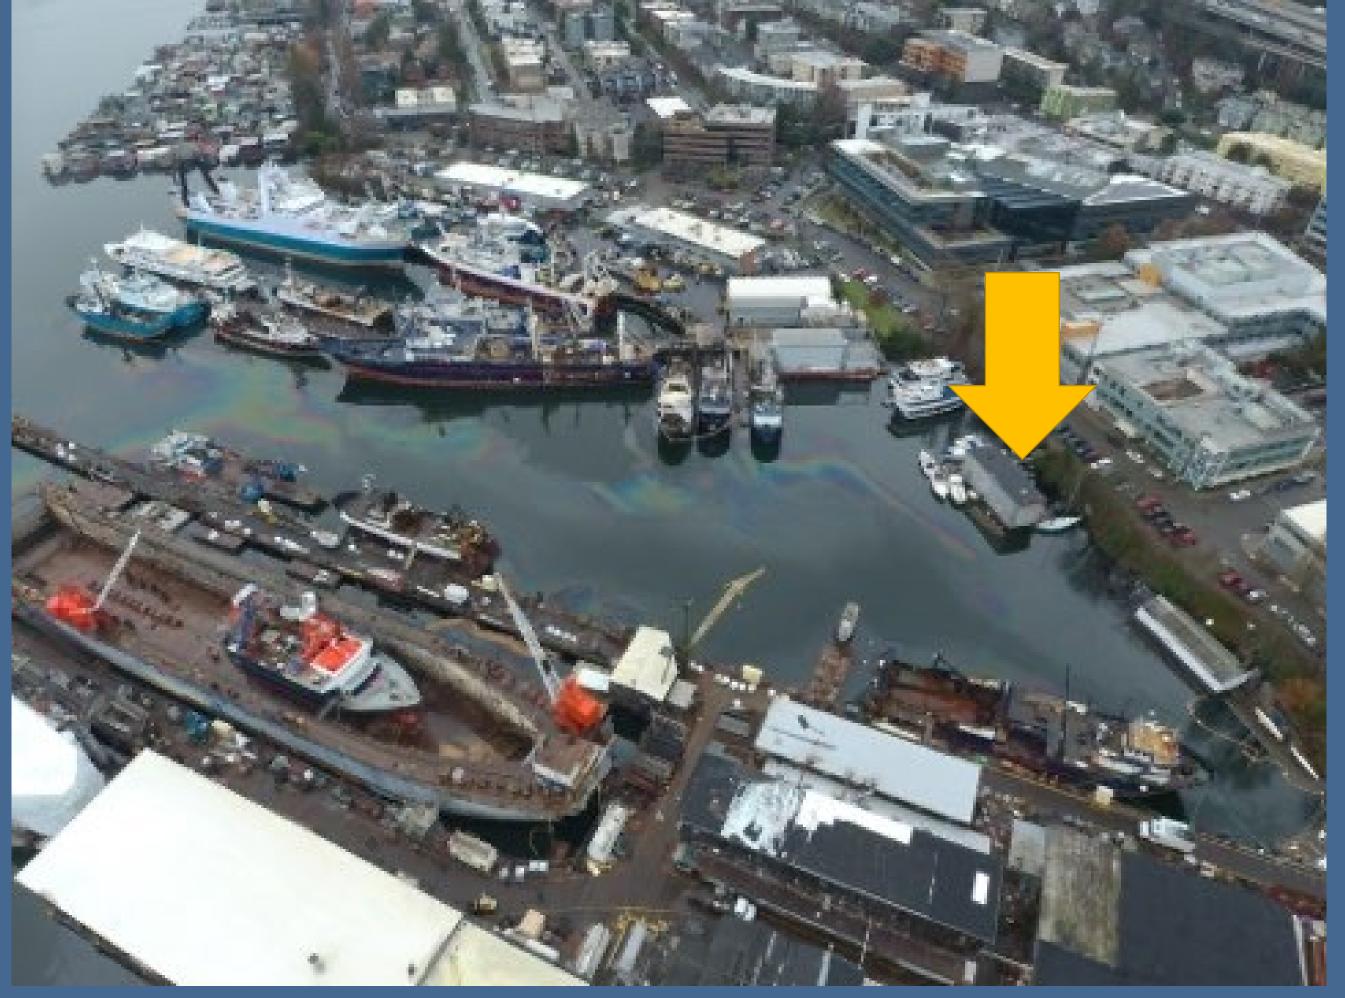

### ERTS# 711719 Boyd vessel

January 5, 2022 sinking and spill into Lake Union

#### ERTS# 711719 Boyd vessel

- **Oil Type:** Diesel fuel
- Geographic Extent of Impacts: Lake Union

Estimated spill to water volume: 40 gallons

Volume of oil recovered within the first 24-hours: None