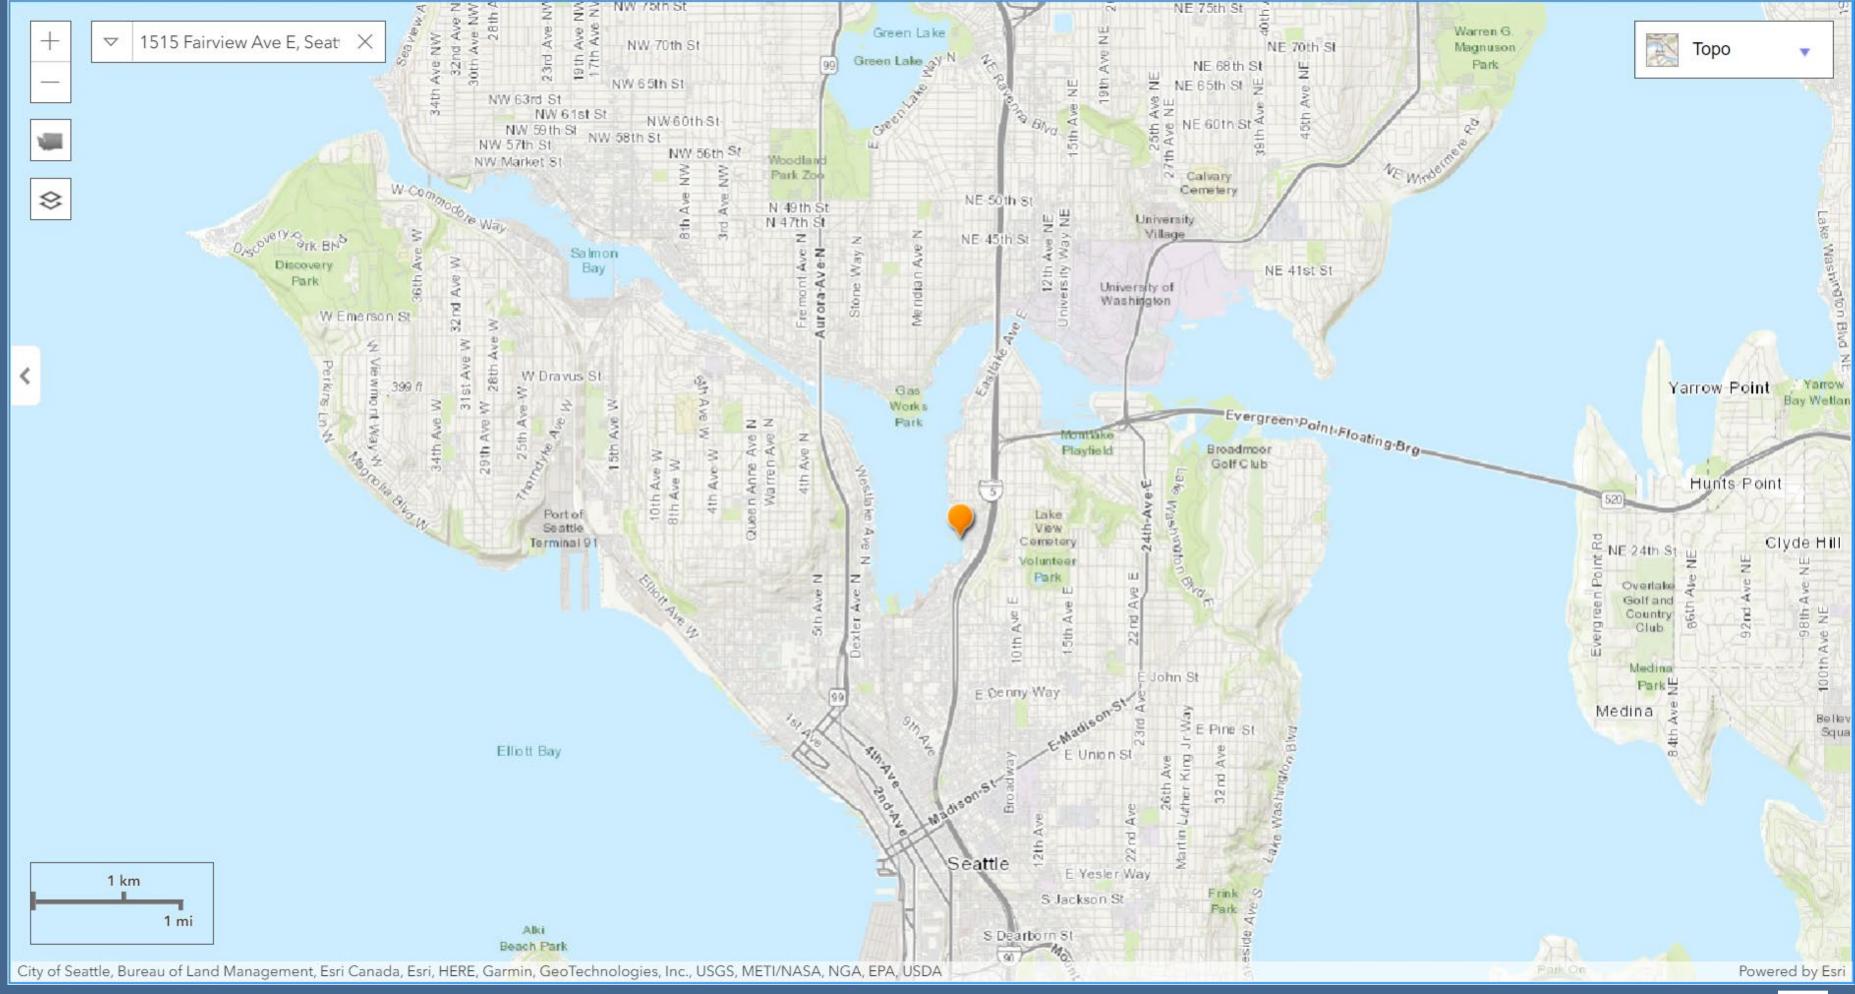

#### **Spill Location**

Level Sky Brightwork Incorporated

2

Google **Spill Location** 

#### 1515 Fairview Ave E, Seattle, WA 98102