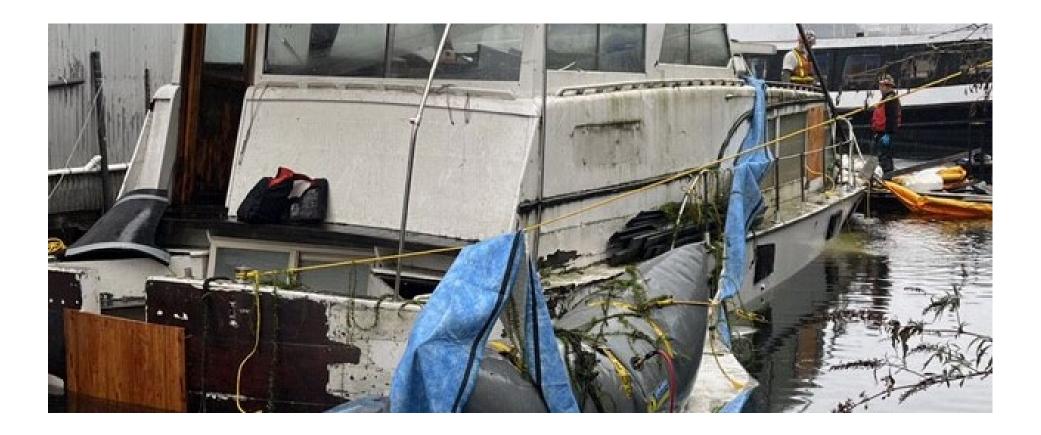

### ERTS# 711719 Boyd vessel

January 5, 2022 sinking and spill into Lake Union

#### ERTS# 711719 Boyd vessel

- **Oil Type:** Diesel fuel
- Geographic Extent of Impacts: Lake Union

Estimated spill to water volume: 40 gallons

Volume of oil recovered within the first 24-hours: None