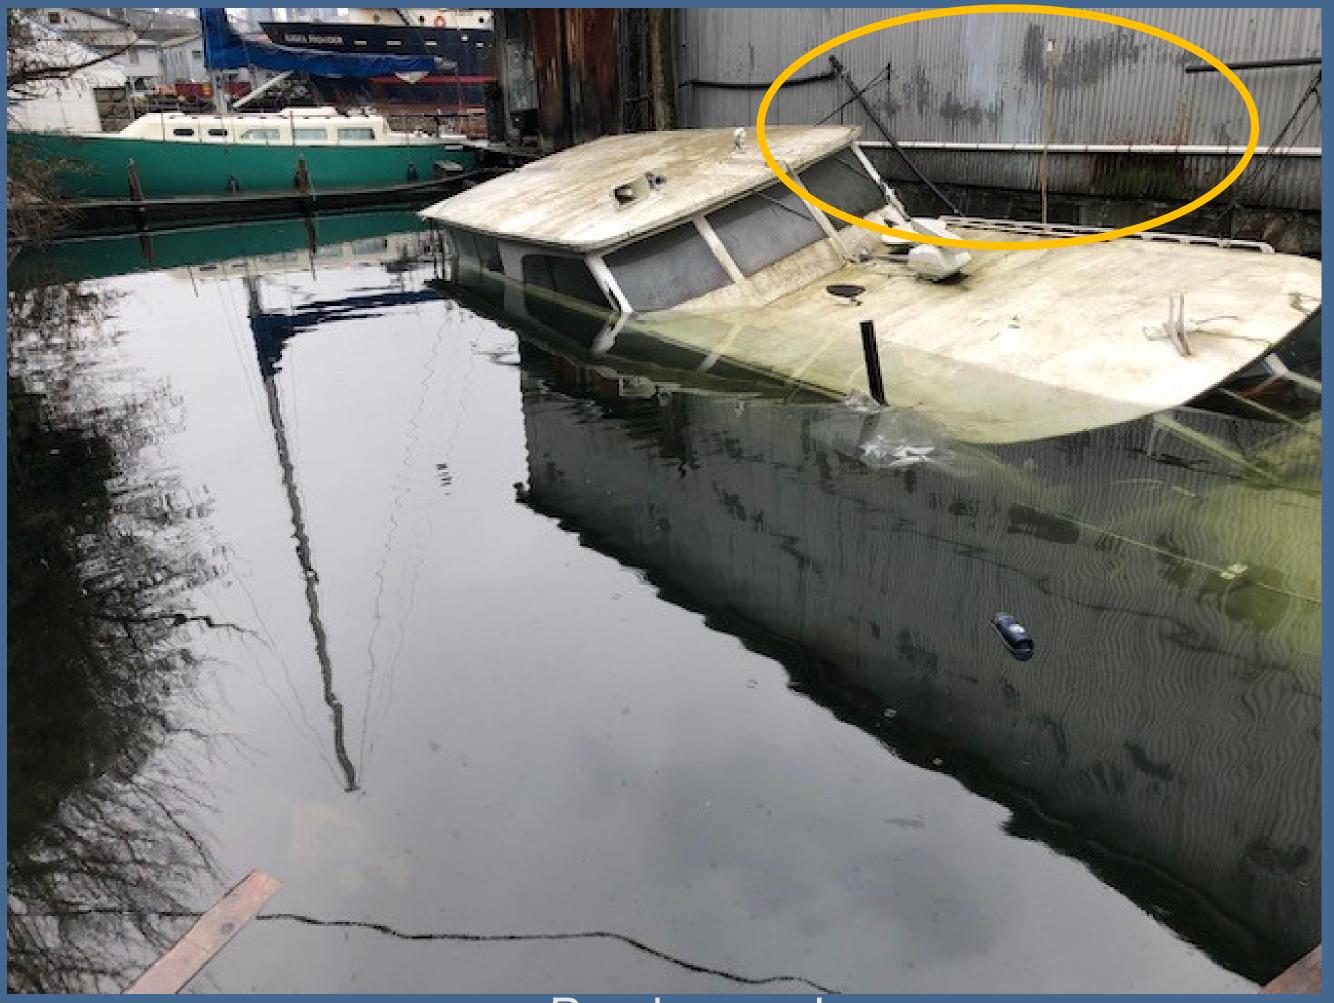

### ERTS# 711719 Boyd vessel

January 5, 2022 sinking and spill into Lake Union

#### ERTS# 711719 Boyd vessel

- **Oil Type:** Diesel fuel
- Geographic Extent of Impacts: Lake Union

Estimated spill to water volume: 40 gallons

Volume of oil recovered within the first 24-hours: None