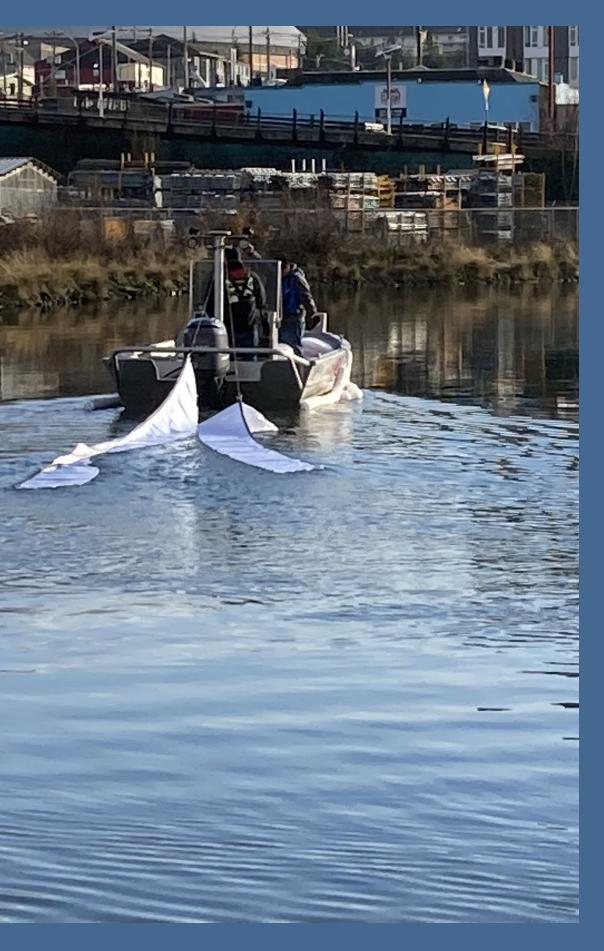

### ERTS# 712065 Reliable Carriers

January 14, 2022 spill into the Thea Foss Waterway

#### ERTS# 712065

- **Oil Type:** Diesel fuel
- Geographic Extent of Impacts: Thea Foss Waterway Volume of oil recovered within the first 24-hours:
- None

Estimated spill to water volume: 30 gallons