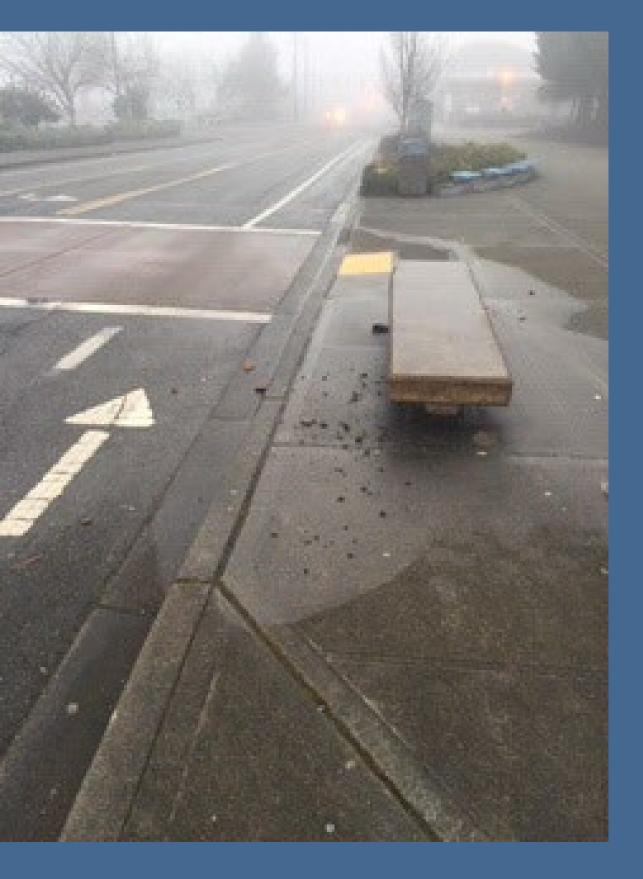

### ERTS# 712065 Reliable Carriers

January 14, 2022 spill into the Thea Foss Waterway

#### ERTS# 712065

- **Oil Type:** Diesel fuel
- Geographic Extent of Impacts: Thea Foss Waterway Volume of oil recovered within the first 24-hours:
- None

Estimated spill to water volume: 30 gallons