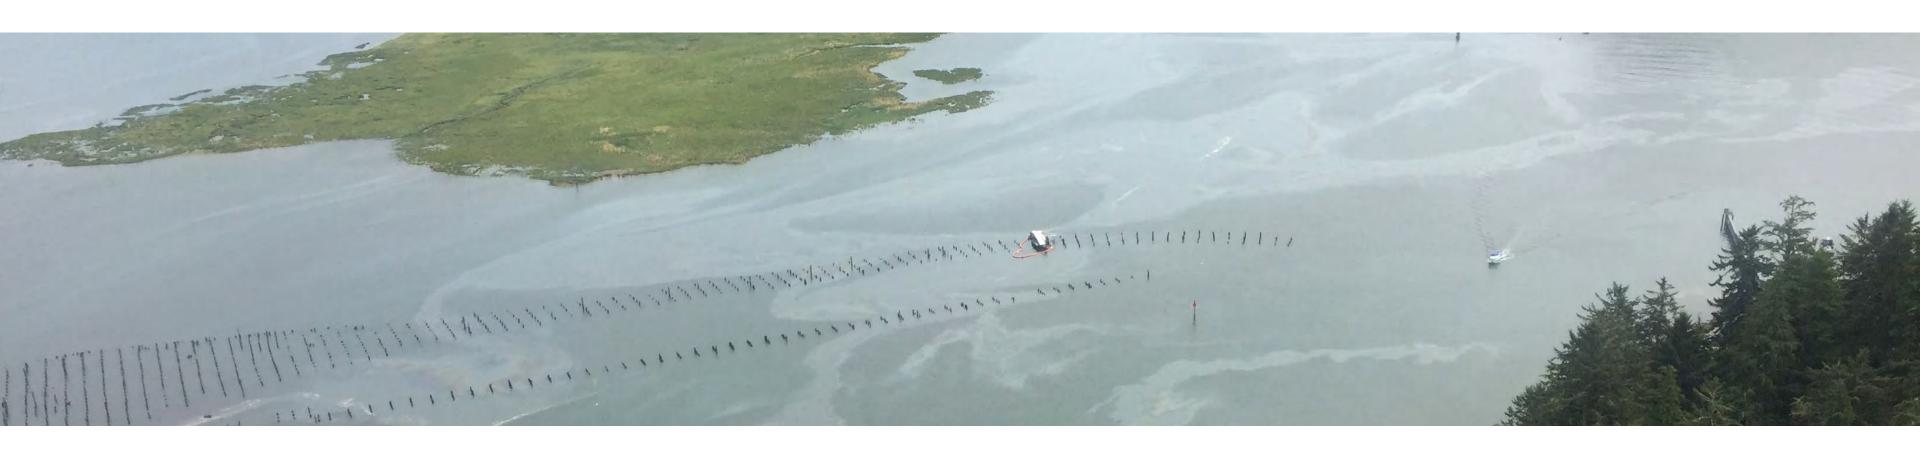

# ERTS# 714440 Spady Transport

April 26, 2022 wreck and spill into the Columbia River

Spady Transport, 4/26/2022

Spady Transport, 4/27/2022

Spady Transport, 4/28/2022

Spady Transport, 5/26/2022

#### ERTS# 714440 Spady Transport

- Estimated spill to water volume: 150 gallons
- Oil Type: Diesel fuel
- Geographic Extent of Impacts: Columbia River
- Volume of oil recovered within the first 24-hours: None