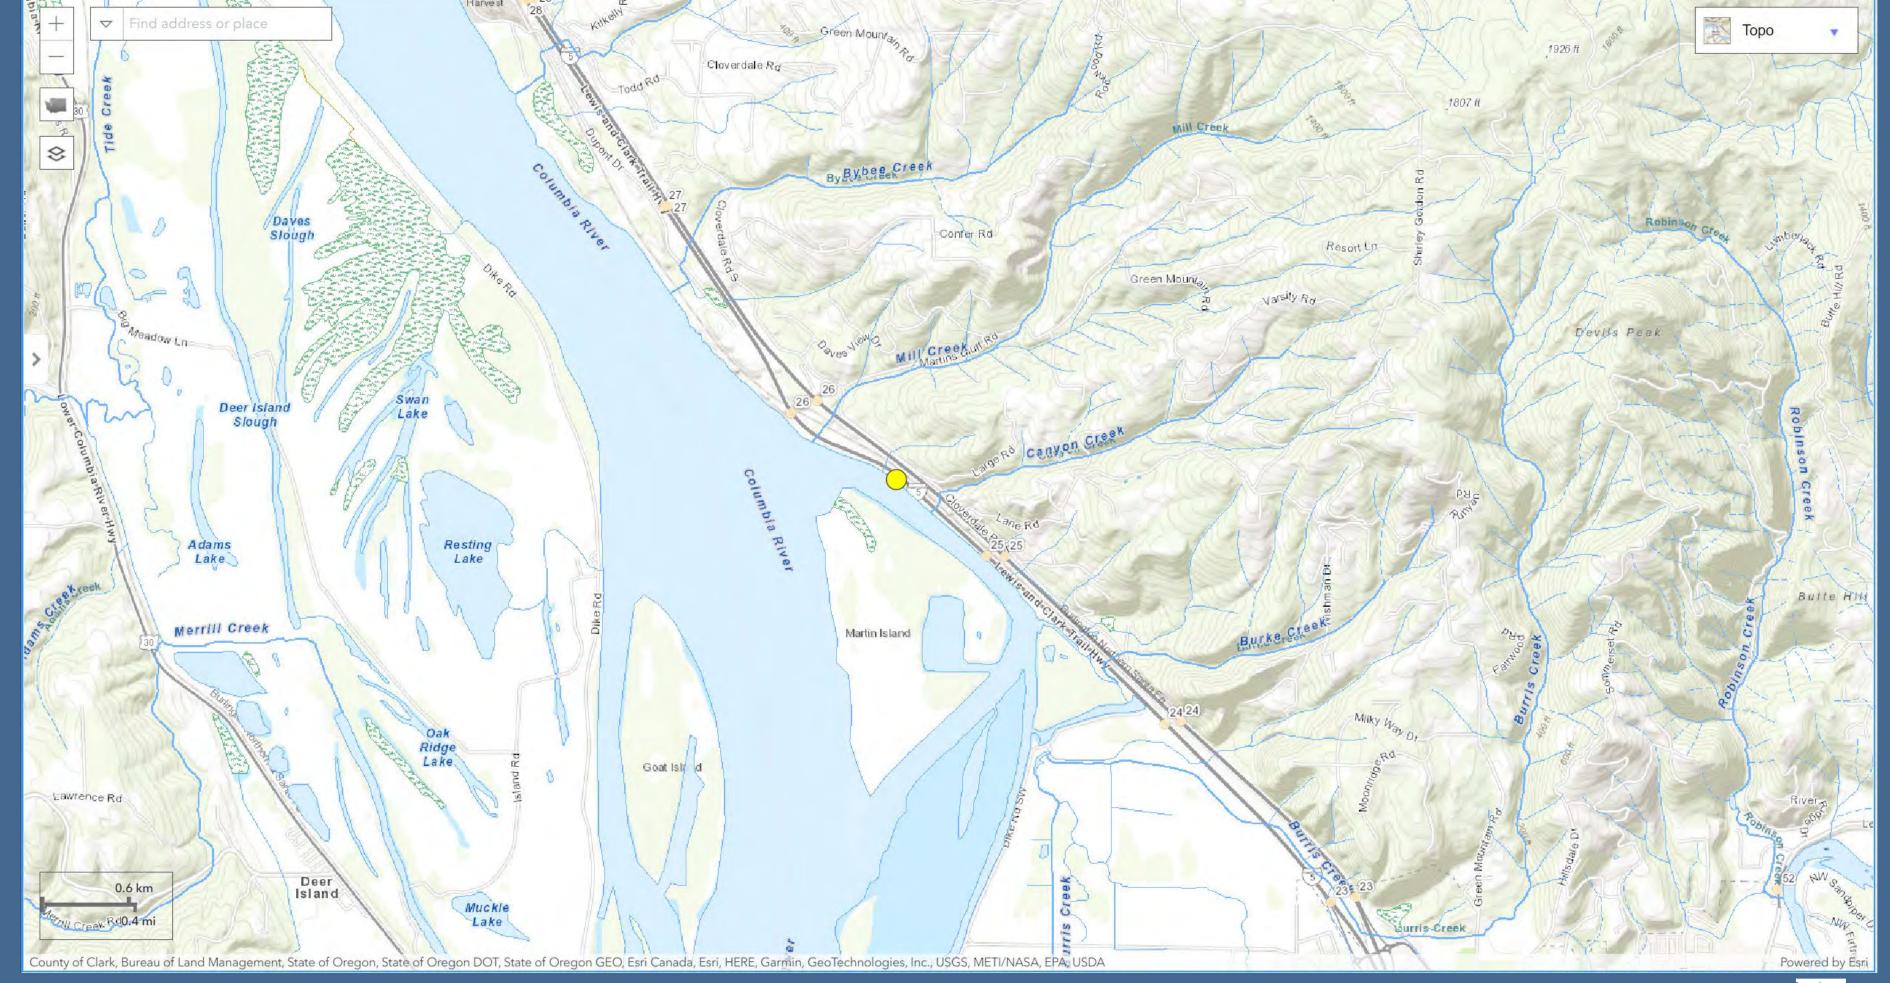

# ERTS# 714440 Spady Transport

April 26, 2022 wreck and spill into the Columbia River

Spady Transport, 4/26/2022

Spady Transport, 4/27/2022

Spady Transport, 4/28/2022

Spady Transport, 5/26/2022

#### ERTS# 714440 Spady Transport

- Estimated spill to water volume: 150 gallons
- Oil Type: Diesel fuel
- Geographic Extent of Impacts: Columbia River
- Volume of oil recovered within the first 24-hours: None