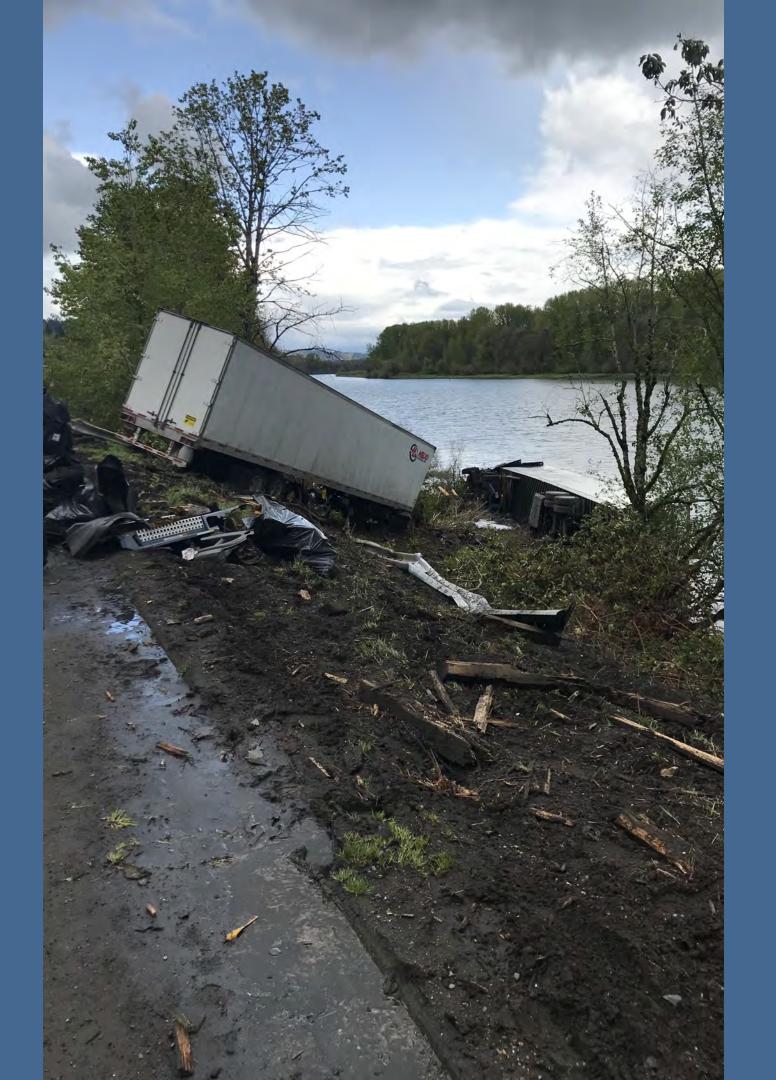

# ERTS# 714440 Spady Transport

April 26, 2022 wreck and spill into the Columbia River

Spady Transport, 4/26/2022

Spady Transport, 4/27/2022

Spady Transport, 4/28/2022

Spady Transport, 5/26/2022

#### ERTS# 714440 Spady Transport

- Estimated spill to water volume: 150 gallons
- Oil Type: Diesel fuel
- Geographic Extent of Impacts: Columbia River
- Volume of oil recovered within the first 24-hours: None