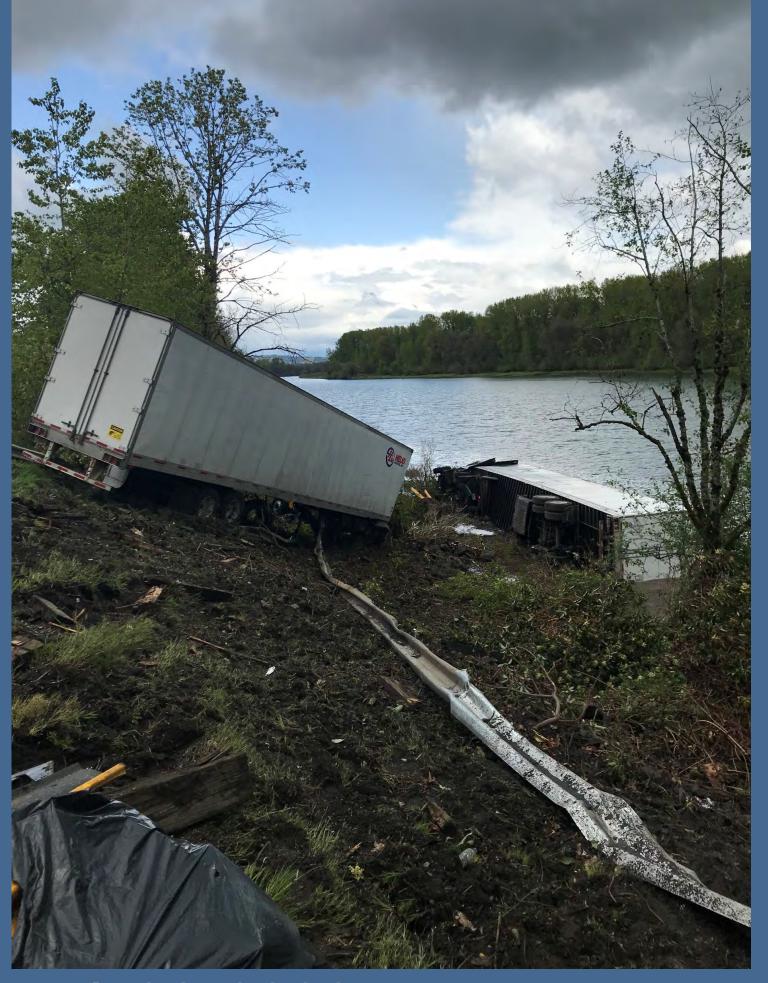

# ERTS# 714440 Spady Transport

April 26, 2022 wreck and spill into the Columbia River

Spady Transport, 4/26/2022

Spady Transport, 4/27/2022

Spady Transport, 4/28/2022

Spady Transport, 5/26/2022

#### ERTS# 714440 Spady Transport

- Estimated spill to water volume: 150 gallons
- Oil Type: Diesel fuel
- Geographic Extent of Impacts: Columbia River
- Volume of oil recovered within the first 24-hours: None