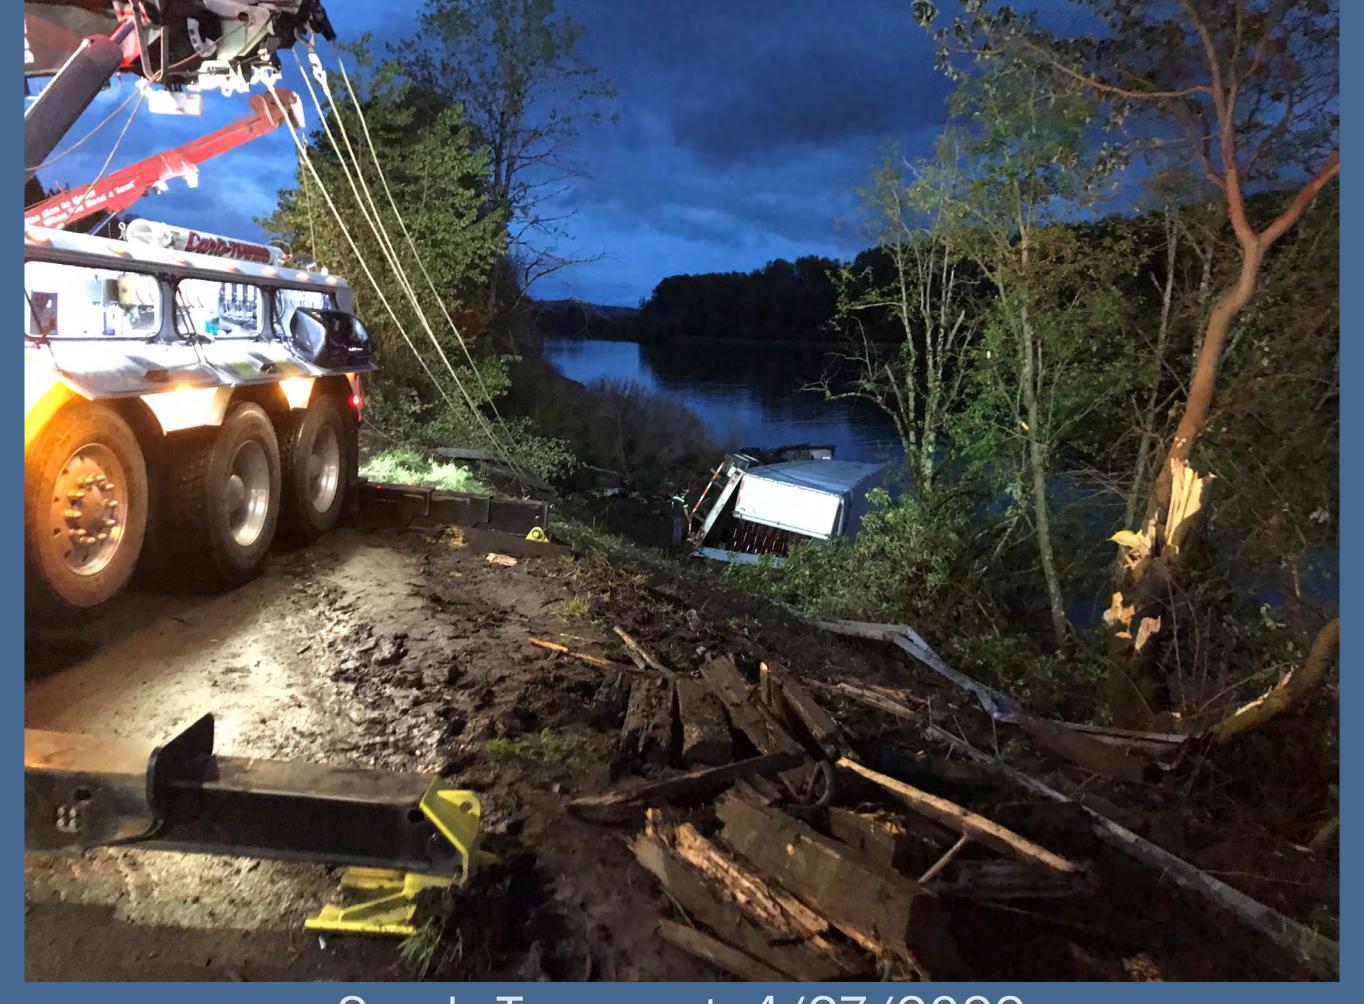

# ERTS# 714440 Spady Transport

April 26, 2022 wreck and spill into the Columbia River

Spady Transport, 4/26/2022

Spady Transport, 4/27/2022

Spady Transport, 4/28/2022

Spady Transport, 5/26/2022

#### ERTS# 714440 Spady Transport

- Estimated spill to water volume: 150 gallons
- Oil Type: Diesel fuel
- Geographic Extent of Impacts: Columbia River
- Volume of oil recovered within the first 24-hours: None