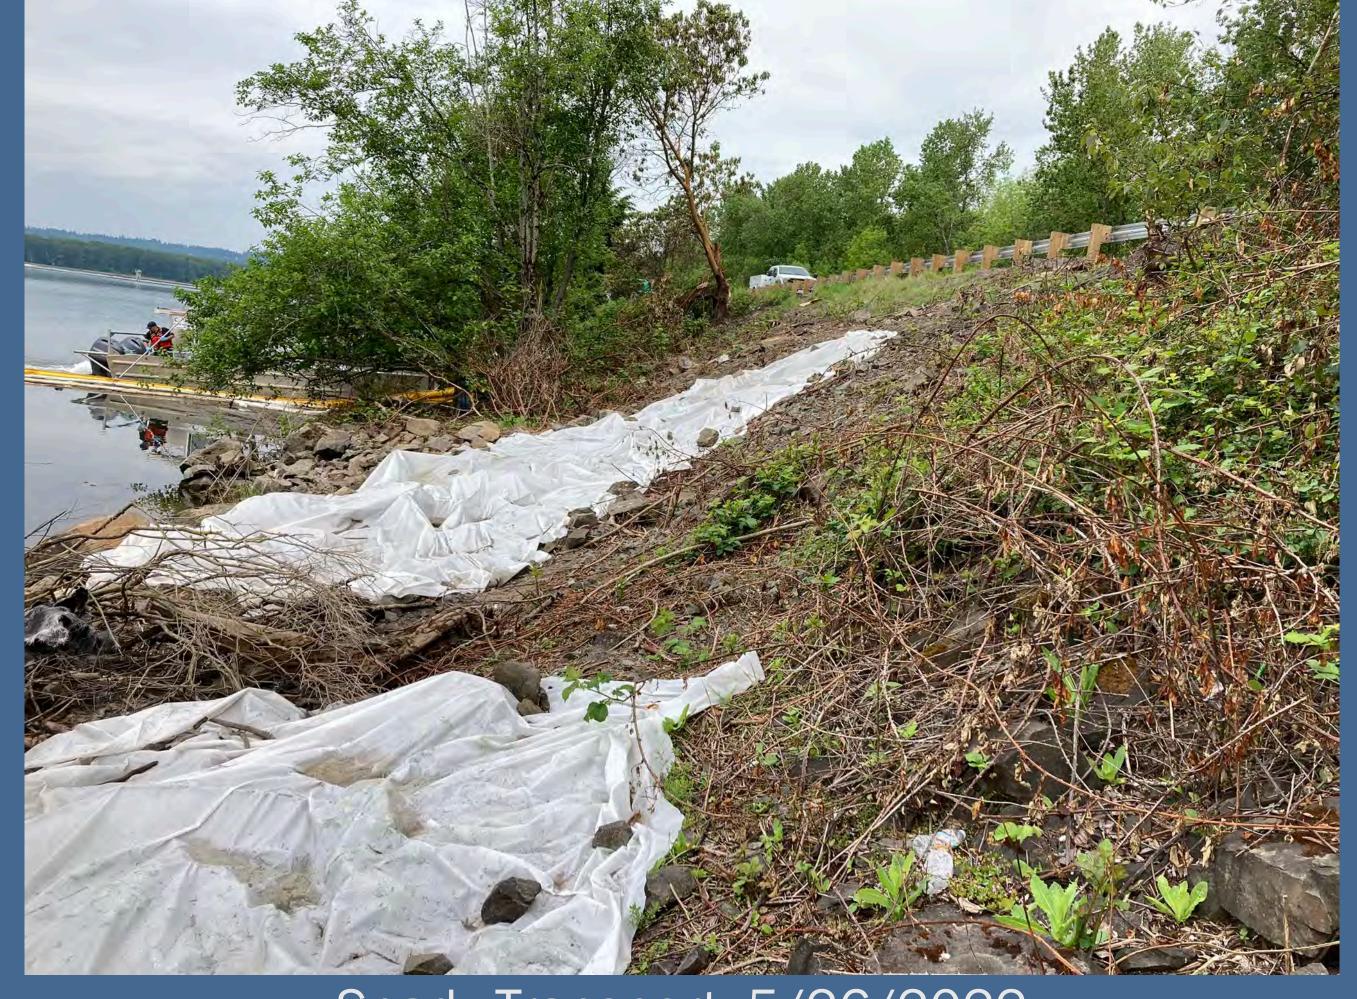

# ERTS# 714440 Spady Transport

April 26, 2022 wreck and spill into the Columbia River

Spady Transport, 4/26/2022

Spady Transport, 4/27/2022

Spady Transport, 4/28/2022

Spady Transport, 5/26/2022

#### ERTS# 714440 Spady Transport

- Estimated spill to water volume: 150 gallons
- Oil Type: Diesel fuel
- Geographic Extent of Impacts: Columbia River
- Volume of oil recovered within the first 24-hours: None