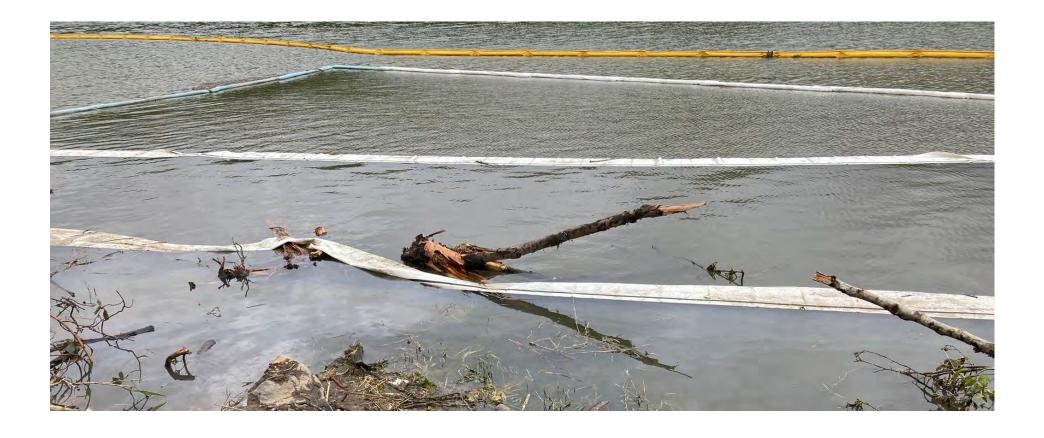

# ERTS# 714440 Spady Transport

April 26, 2022 wreck and spill into the Columbia River

Spady Transport, 4/26/2022

Spady Transport, 4/27/2022

Spady Transport, 4/28/2022

Spady Transport, 5/26/2022

#### ERTS# 714440 Spady Transport

- Estimated spill to water volume: 150 gallons
- Oil Type: Diesel fuel
- Geographic Extent of Impacts: Columbia River
- Volume of oil recovered within the first 24-hours: None