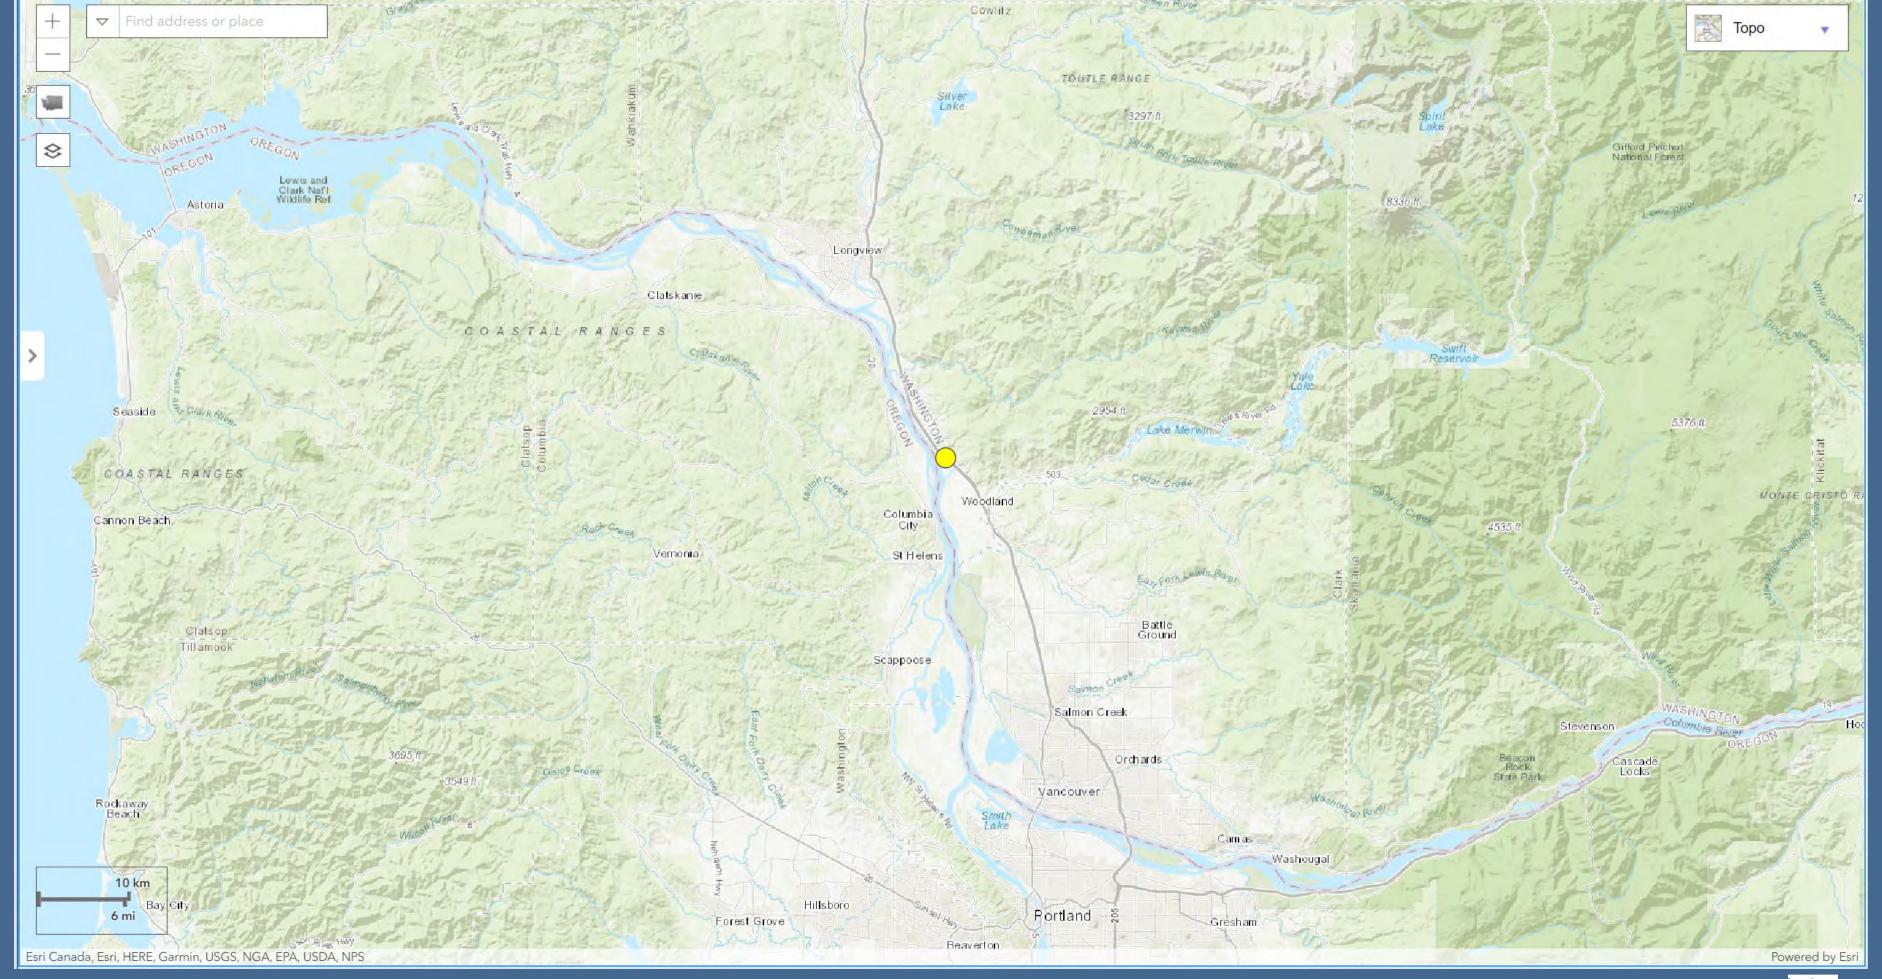

# ERTS# 714440 Spady Transport

April 26, 2022 wreck and spill into the Columbia River

Spady Transport, 4/26/2022

Spady Transport, 4/27/2022

Spady Transport, 4/28/2022

Spady Transport, 5/26/2022

#### ERTS# 714440 Spady Transport

- Estimated spill to water volume: 150 gallons
- Oil Type: Diesel fuel
- Geographic Extent of Impacts: Columbia River
- Volume of oil recovered within the first 24-hours: None