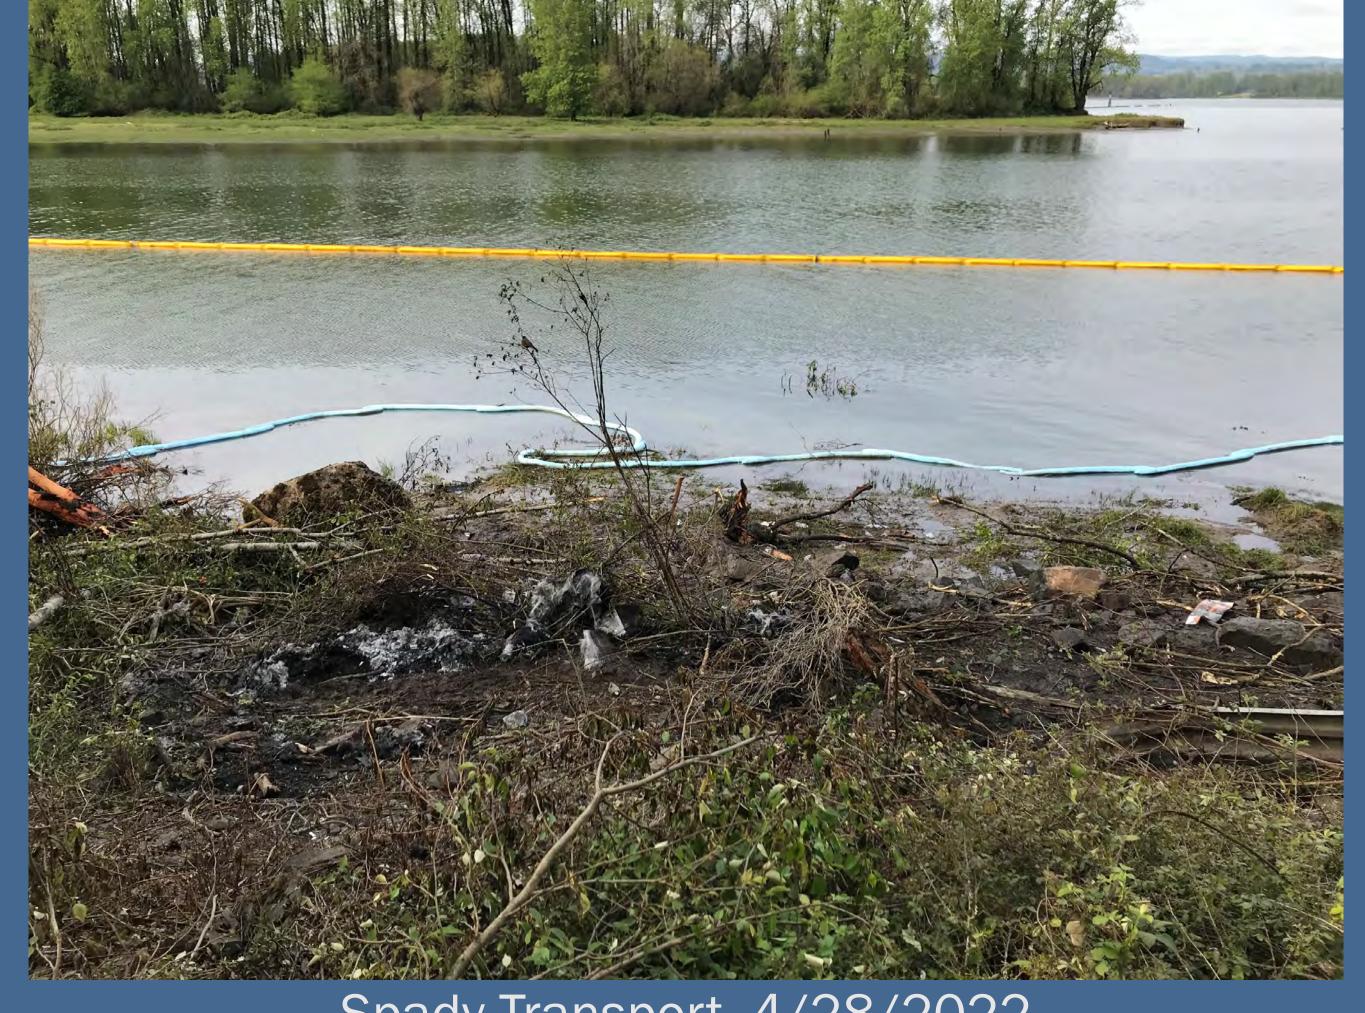

# ERTS# 714440 Spady Transport

April 26, 2022 wreck and spill into the Columbia River

Spady Transport, 4/26/2022

Spady Transport, 4/27/2022

Spady Transport, 4/28/2022

Spady Transport, 5/26/2022

#### ERTS# 714440 Spady Transport

- Estimated spill to water volume: 150 gallons
- Oil Type: Diesel fuel
- Geographic Extent of Impacts: Columbia River
- Volume of oil recovered within the first 24-hours: None