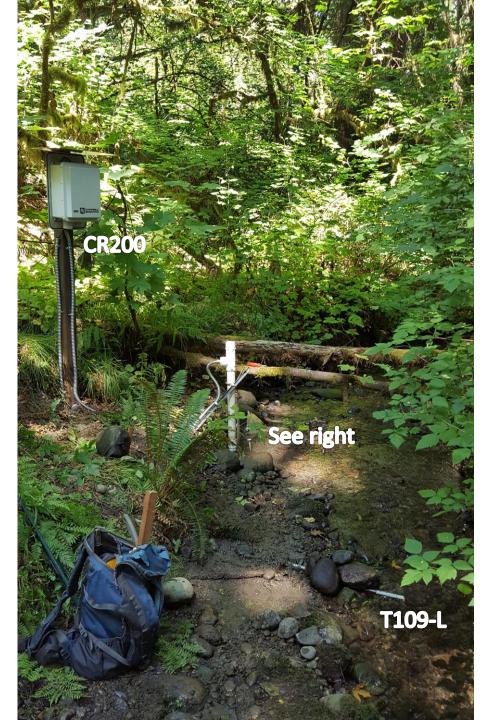

# SITE EQUIPMENT

- CR200 CR200x data logger, cellular modem, battery
- CS451 Campbell Scientific CS450 vented pressure transducer
- **TI09-L** Campbell Scientific
- **U20** Onset HOBO unvented pressure transducer
- $\ensuremath{\textbf{U24}}\xspace$  Onset HOBO conductivity and temperature logger
- **Staff** enamel staff plate

# U20, CS451 behind weir

# U24 (submerged)

CR200