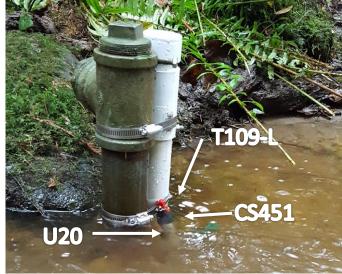

# SITE EQUIPMENT

- CR200 CR200x data logger, cellular modem, battery
- CS451 Campbell Scientific CS450 vented pressure transducer
- **TI09-L** Campbell Scientific
- **U20** Onset HOBO unvented pressure transducer
- $\ensuremath{\textbf{U24}}\xspace$  Onset HOBO conductivity and temperature logger
- **Staff** enamel staff plate







#### COUMI



COUMO



#### **EVALSS**



#### **EVAMS**









#### MONMO

# U20, CS451 behind weir

# U24 (submerged)

CR200



#### MONMS



### SEIMN







#### SEIMS





### TOSMI









TYLMI



#### TYLMO





Water and Land Resources Division Department of Natural Resources and Parks King Street Center 201 South Jackson Street, Suite 600 Seattle, WA 98104-3855 206-477-4800 Fax 206-296-0192 TTY Relay: 711

January 22, 2016

City of Redmond Public Works Department Attn: Andy Rheaume 15670 NE 85<sup>th</sup> Street, MS:2NPW Redmond, WA 98052

RE: Progress Report of work performed between September 29, 2015 through December 31, 2015 for Intergovernmental Agreement between City of Redmond and King County for Redmond Paired Basin Retrofit Effectiveness Monitoring Phase II

Dear Mr. Rheaume,

The attached invoice itemizes costs incurred performing services while executing the Scope of Work for the Redmond Paired Basin Retrofit Effectivene