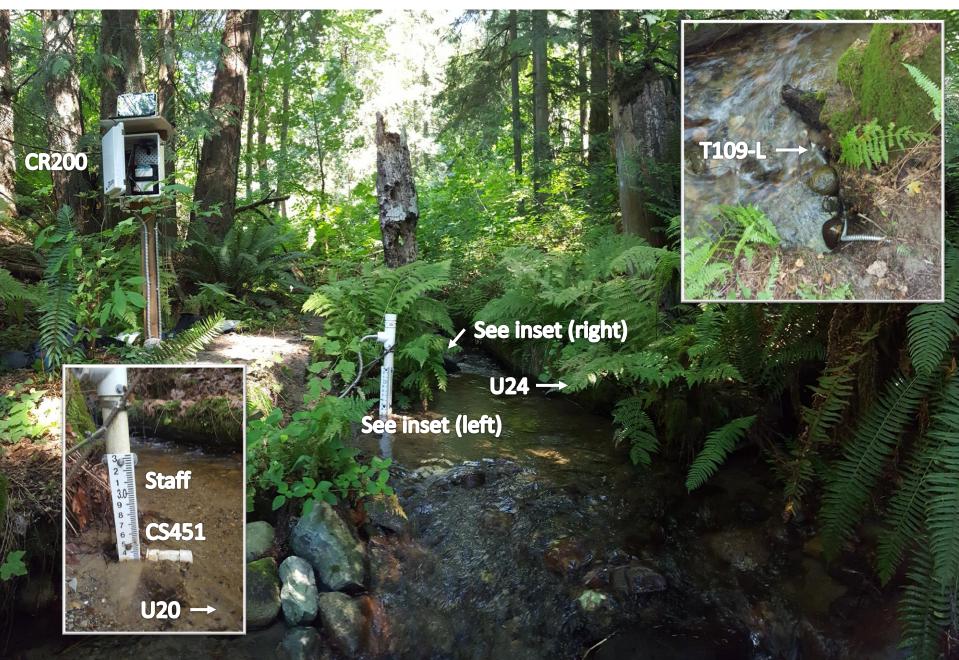

# SITE EQUIPMENT

- CR200 CR200x data logger, cellular modem, battery
- CS451 Campbell Scientific CS450 vented pressure transducer
- **TI09-L** Campbell Scientific
- **U20** Onset HOBO unvented pressure transducer
- $\ensuremath{\textbf{U24}}\xspace$  Onset HOBO conductivity and temperature logger
- **Staff** enamel staff plate

# U20, CS451 behind weir

# U24 (submerged)

CR200