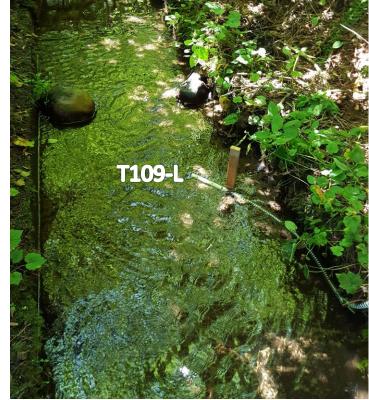

# SITE EQUIPMENT

- CR200 CR200x data logger, cellular modem, battery
- CS451 Campbell Scientific CS450 vented pressure transducer
- **TI09-L** Campbell Scientific
- **U20** Onset HOBO unvented pressure transducer
- $\ensuremath{\textbf{U24}}\xspace$  Onset HOBO conductivity and temperature logger
- **Staff** enamel staff plate

# U20, CS451 behind weir