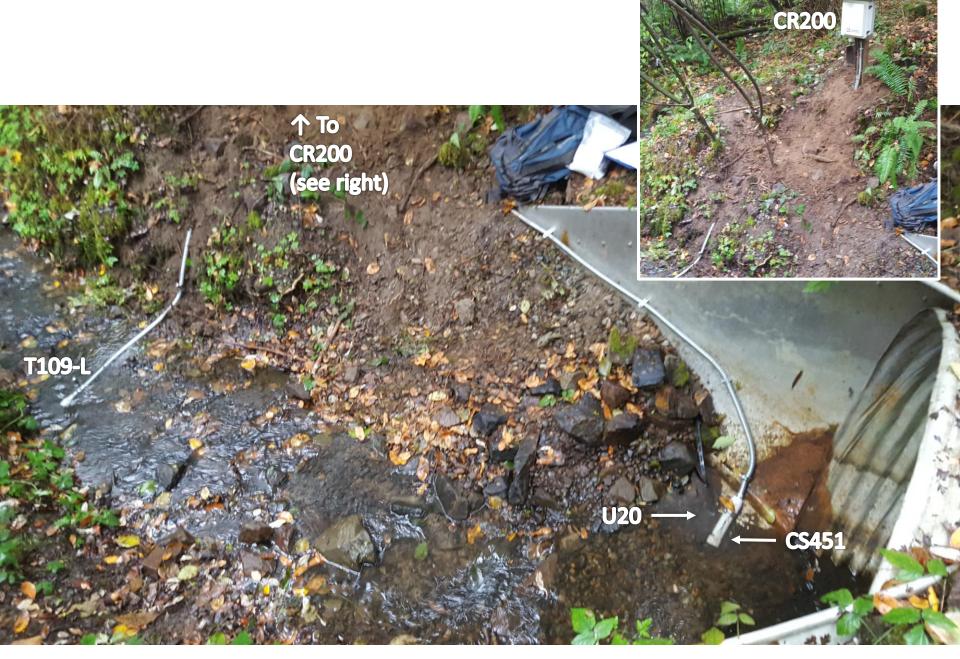

# SITE EQUIPMENT

- CR200 CR200x data logger, cellular modem, battery
- CS451 Campbell Scientific CS450 vented pressure transducer
- **TI09-L** Campbell Scientific
- **U20** Onset HOBO unvented pressure transducer
- $\ensuremath{\textbf{U24}}\xspace$  Onset HOBO conductivity and temperature logger
- **Staff** enamel staff plate

# U20, CS451 behind weir