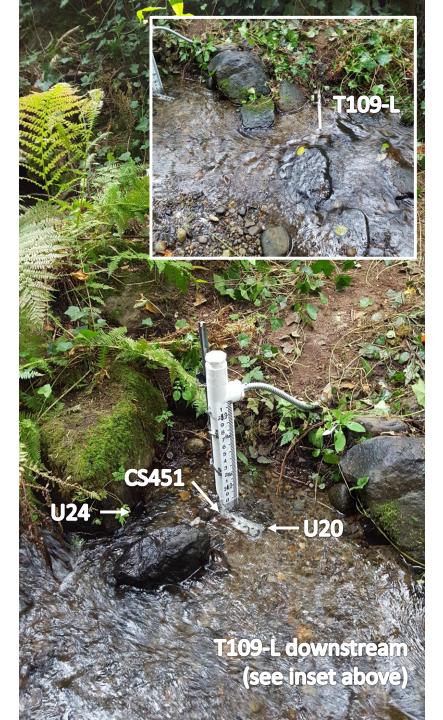

# SITE EQUIPMENT

- CR200 CR200x data logger, cellular modem, battery
- CS451 Campbell Scientific CS450 vented pressure transducer
- **TI09-L** Campbell Scientific
- **U20** Onset HOBO unvented pressure transducer
- $\ensuremath{\textbf{U24}}\xspace$  Onset HOBO conductivity and temperature logger
- **Staff** enamel staff plate

# U20, CS451 behind weir

# U24 (submerged)

CR200