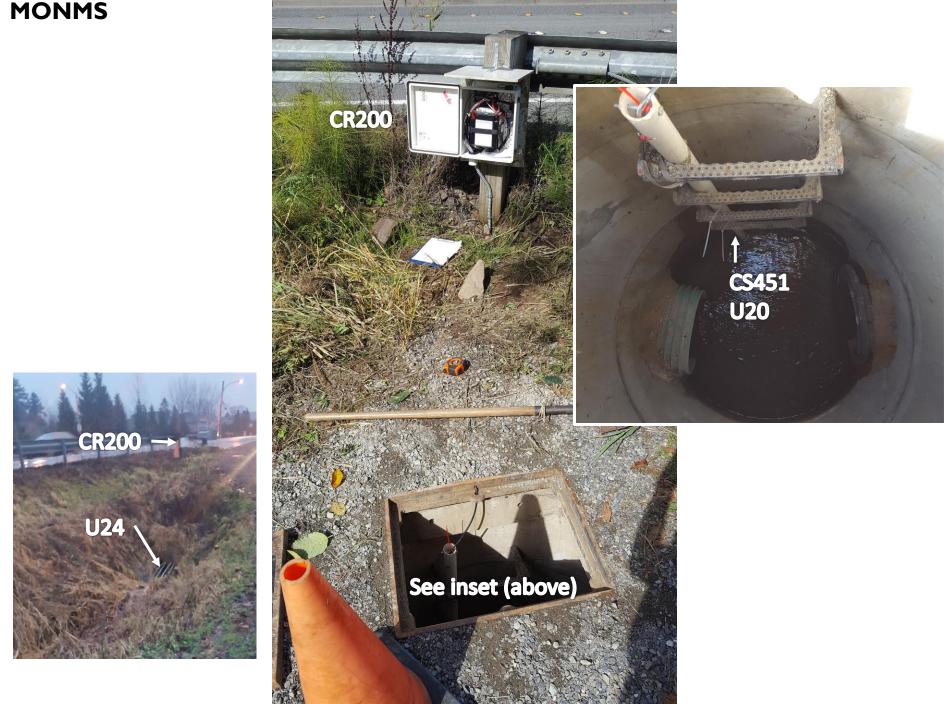

# SITE EQUIPMENT

- CR200 CR200x data logger, cellular modem, battery
- CS451 Campbell Scientific CS450 vented pressure transducer
- **TI09-L** Campbell Scientific
- **U20** Onset HOBO unvented pressure transducer
- $\ensuremath{\textbf{U24}}\xspace$  Onset HOBO conductivity and temperature logger
- **Staff** enamel staff plate

#### MONMS