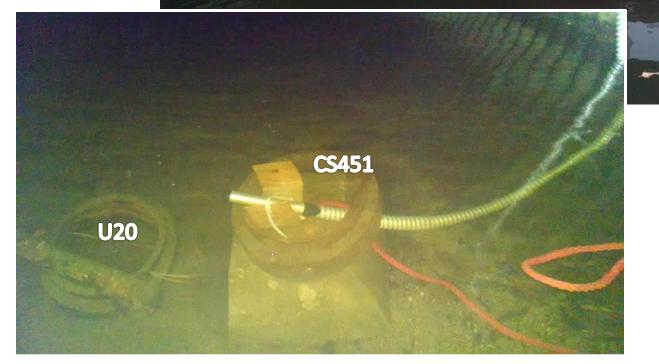

# SITE EQUIPMENT

- CR200 CR200x data logger, cellular modem, battery
- CS451 Campbell Scientific CS450 vented pressure transducer
- **TI09-L** Campbell Scientific
- **U20** Onset HOBO unvented pressure transducer
- $\ensuremath{\textbf{U24}}\xspace$  Onset HOBO conductivity and temperature logger
- **Staff** enamel staff plate

# U24 (submerged)

CR200