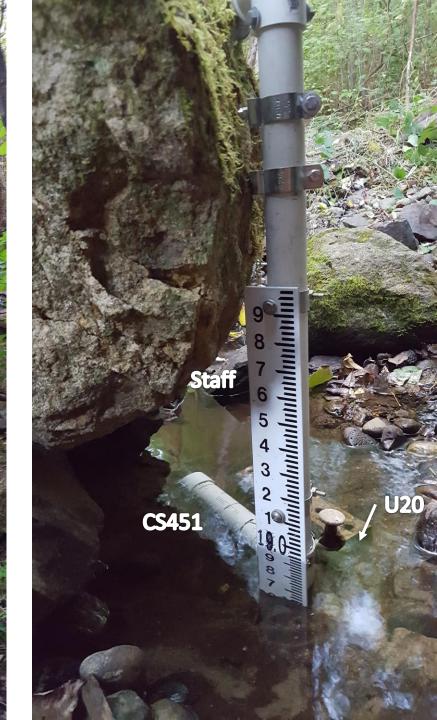

# SITE EQUIPMENT

- CR200 CR200x data logger, cellular modem, battery
- CS451 Campbell Scientific CS450 vented pressure transducer
- **TI09-L** Campbell Scientific
- **U20** Onset HOBO unvented pressure transducer
- $\ensuremath{\textbf{U24}}\xspace$  Onset HOBO conductivity and temperature logger
- **Staff** enamel staff plate

# U20, CS451 behind weir