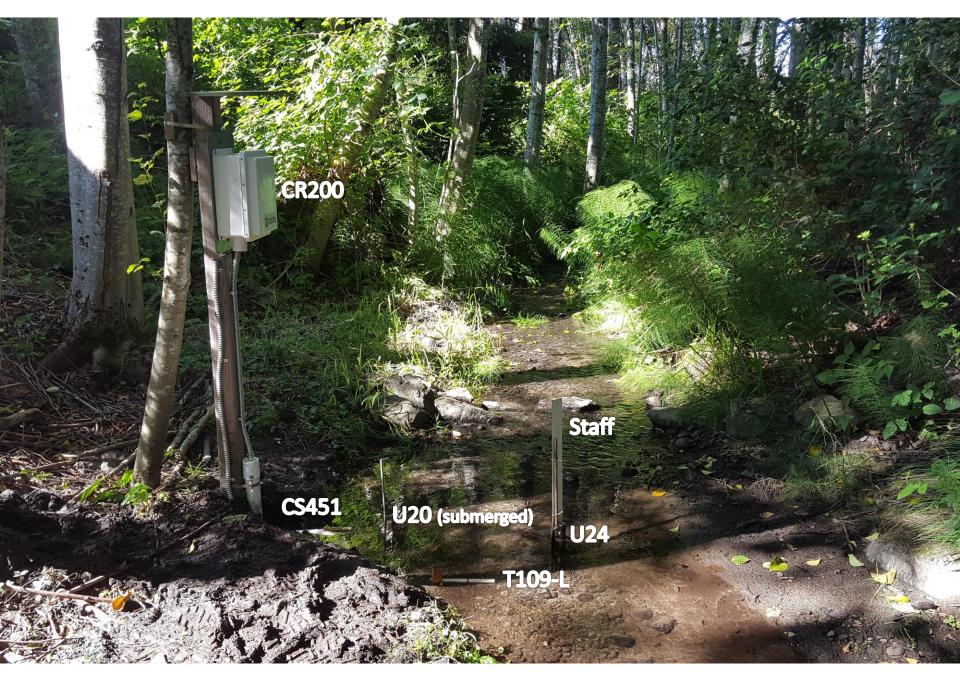

# SITE EQUIPMENT

- CR200 CR200x data logger, cellular modem, battery
- CS451 Campbell Scientific CS450 vented pressure transducer
- **TI09-L** Campbell Scientific
- **U20** Onset HOBO unvented pressure transducer
- $\ensuremath{\textbf{U24}}\xspace$  Onset HOBO conductivity and temperature logger
- **Staff** enamel staff plate

# U20, CS451 behind weir

# U24 (submerged)

CR200