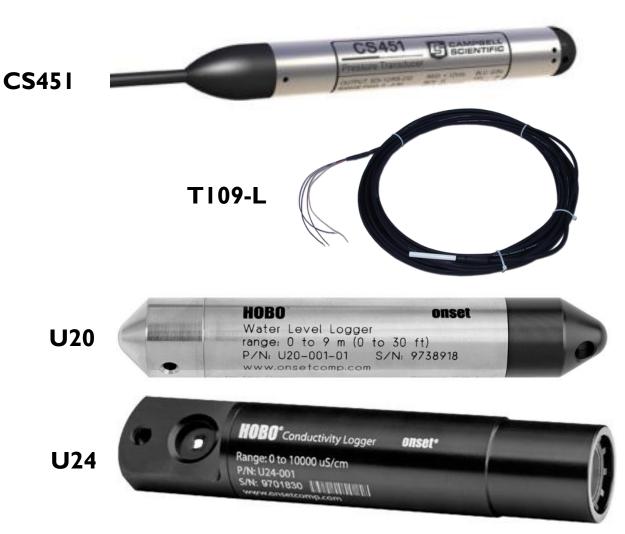

# SITE EQUIPMENT

- CR200 CR200x data logger, cellular modem, battery
- CS451 Campbell Scientific CS450 vented pressure transducer
- **TI09-L** Campbell Scientific
- **U20** Onset HOBO unvented pressure transducer
- $\ensuremath{\textbf{U24}}\xspace$  Onset HOBO conductivity and temperature logger
- **Staff** enamel staff plate