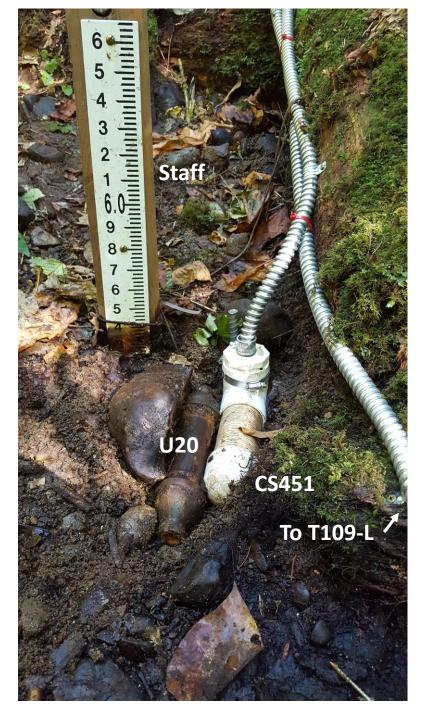

# SITE EQUIPMENT

- CR200 CR200x data logger, cellular modem, battery
- CS451 Campbell Scientific CS450 vented pressure transducer
- **TI09-L** Campbell Scientific
- **U20** Onset HOBO unvented pressure transducer
- $\ensuremath{\textbf{U24}}\xspace$  Onset HOBO conductivity and temperature logger
- **Staff** enamel staff plate

# U20, CS451 behind weir

# U24 (submerged)

CR200