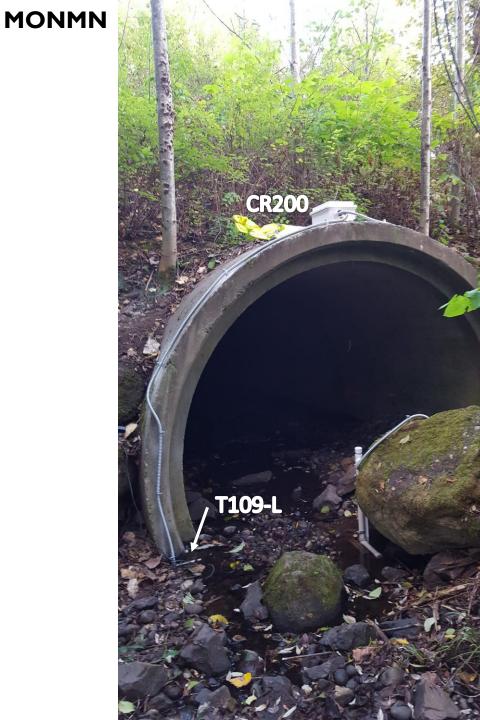

# SITE EQUIPMENT

- CR200 CR200x data logger, cellular modem, battery
- CS451 Campbell Scientific CS450 vented pressure transducer
- **TI09-L** Campbell Scientific
- **U20** Onset HOBO unvented pressure transducer
- $\ensuremath{\textbf{U24}}\xspace$  Onset HOBO conductivity and temperature logger
- **Staff** enamel staff plate

#### MONMO