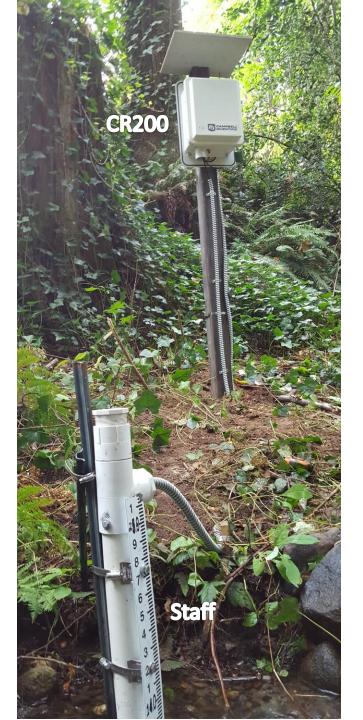

# SITE EQUIPMENT

- CR200 CR200x data logger, cellular modem, battery
- CS451 Campbell Scientific CS450 vented pressure transducer
- **TI09-L** Campbell Scientific
- **U20** Onset HOBO unvented pressure transducer
- $\ensuremath{\textbf{U24}}\xspace$  Onset HOBO conductivity and temperature logger
- **Staff** enamel staff plate