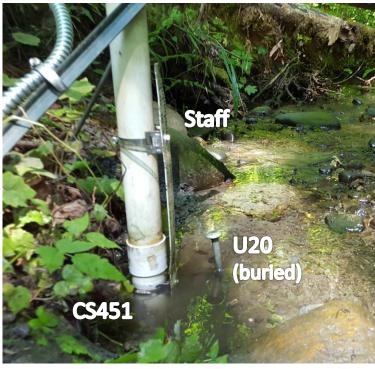

# SITE EQUIPMENT

- CR200 CR200x data logger, cellular modem, battery
- CS451 Campbell Scientific CS450 vented pressure transducer
- **TI09-L** Campbell Scientific
- **U20** Onset HOBO unvented pressure transducer
- $\ensuremath{\textbf{U24}}\xspace$  Onset HOBO conductivity and temperature logger
- **Staff** enamel staff plate

# U20, CS451 behind weir