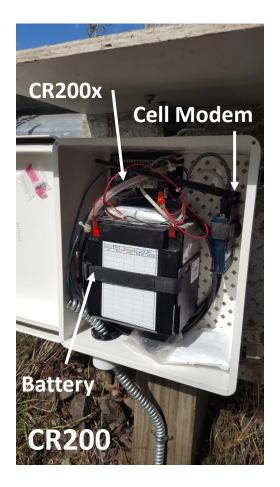

# SITE EQUIPMENT

- CR200 CR200x data logger, cellular modem, battery
- CS451 Campbell Scientific CS450 vented pressure transducer
- **TI09-L** Campbell Scientific
- **U20** Onset HOBO unvented pressure transducer
- $\ensuremath{\textbf{U24}}\xspace$  Onset HOBO conductivity and temperature logger
- **Staff** enamel staff plate