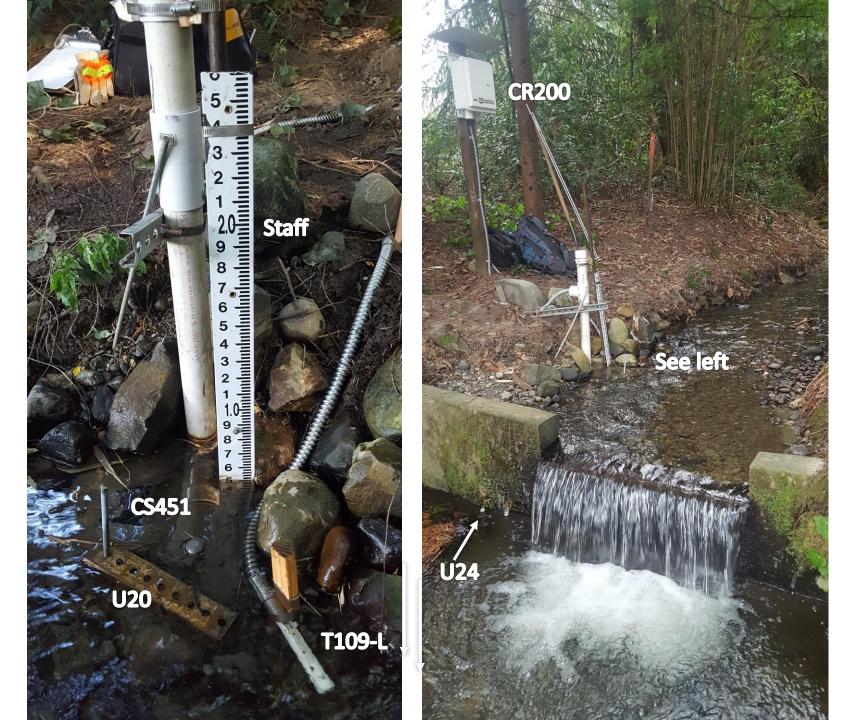

# SITE EQUIPMENT

- CR200 CR200x data logger, cellular modem, battery
- CS451 Campbell Scientific CS450 vented pressure transducer
- **TI09-L** Campbell Scientific
- **U20** Onset HOBO unvented pressure transducer
- $\ensuremath{\textbf{U24}}\xspace$  Onset HOBO conductivity and temperature logger
- **Staff** enamel staff plate

# U20, CS451 behind weir

# U24 (submerged)

CR200