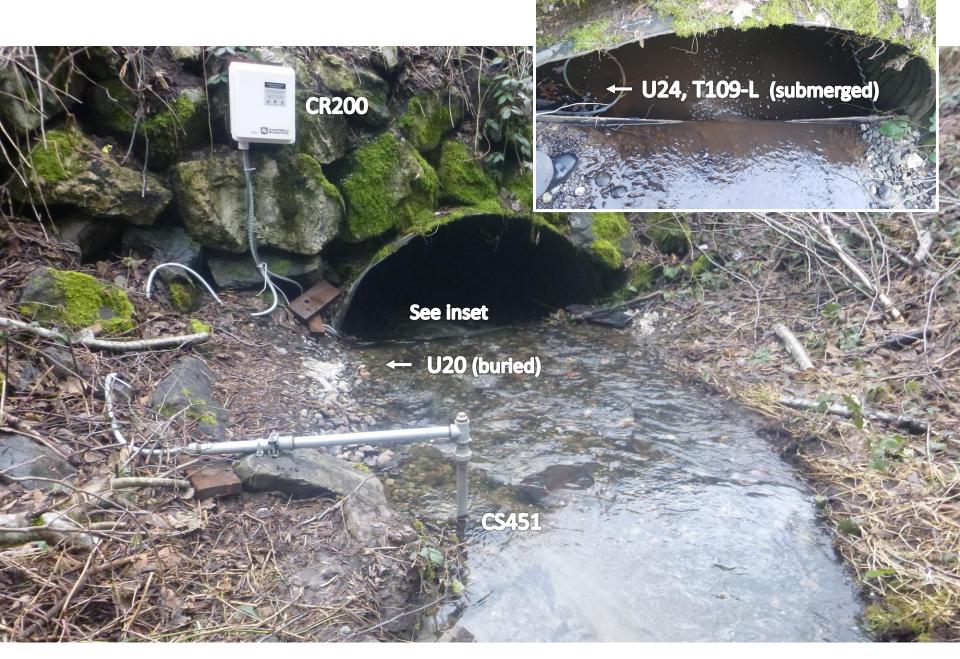

# SITE EQUIPMENT

- CR200 CR200x data logger, cellular modem, battery
- CS451 Campbell Scientific CS450 vented pressure transducer
- **TI09-L** Campbell Scientific
- **U20** Onset HOBO unvented pressure transducer
- $\ensuremath{\textbf{U24}}\xspace$  Onset HOBO conductivity and temperature logger
- **Staff** enamel staff plate

# U24 (submerged)

CR200