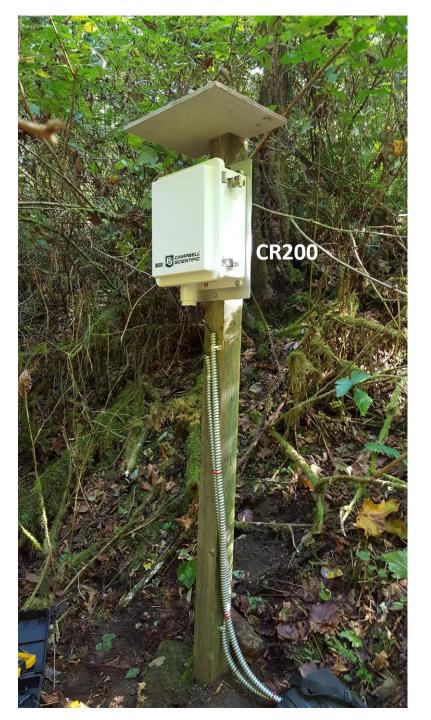

# SITE EQUIPMENT

- CR200 CR200x data logger, cellular modem, battery
- CS451 Campbell Scientific CS450 vented pressure transducer
- **TI09-L** Campbell Scientific
- **U20** Onset HOBO unvented pressure transducer
- $\ensuremath{\textbf{U24}}\xspace$  Onset HOBO conductivity and temperature logger
- **Staff** enamel staff plate

# U24 (submerged)

CR200