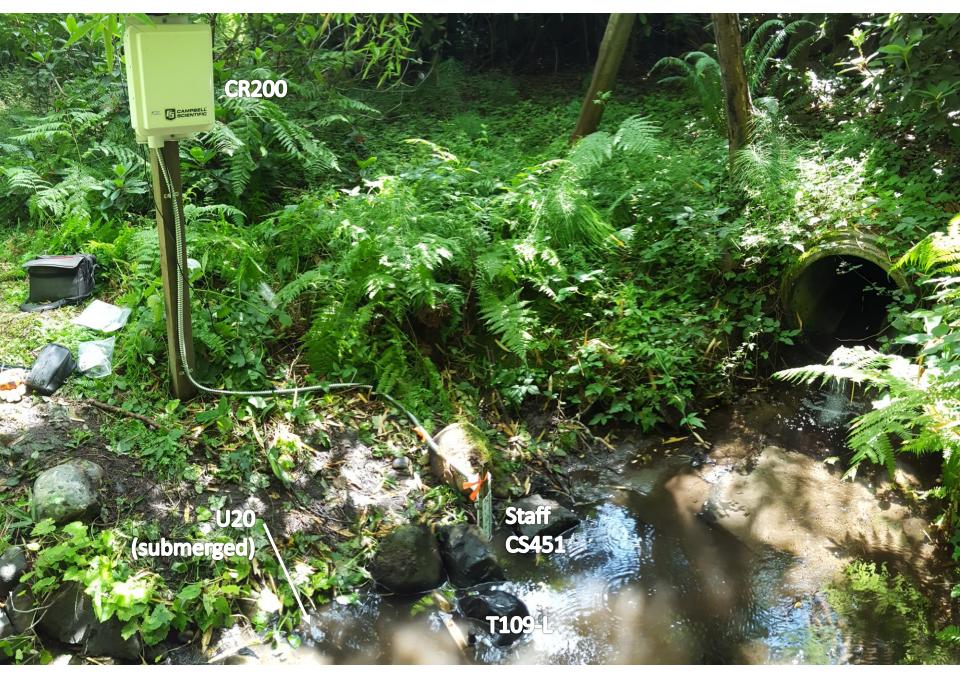

# SITE EQUIPMENT

- CR200 CR200x data logger, cellular modem, battery
- CS451 Campbell Scientific CS450 vented pressure transducer
- **TI09-L** Campbell Scientific
- **U20** Onset HOBO unvented pressure transducer
- $\ensuremath{\textbf{U24}}\xspace$  Onset HOBO conductivity and temperature logger
- **Staff** enamel staff plate

# U20, CS451 behind weir

# U24 (submerged)

CR200