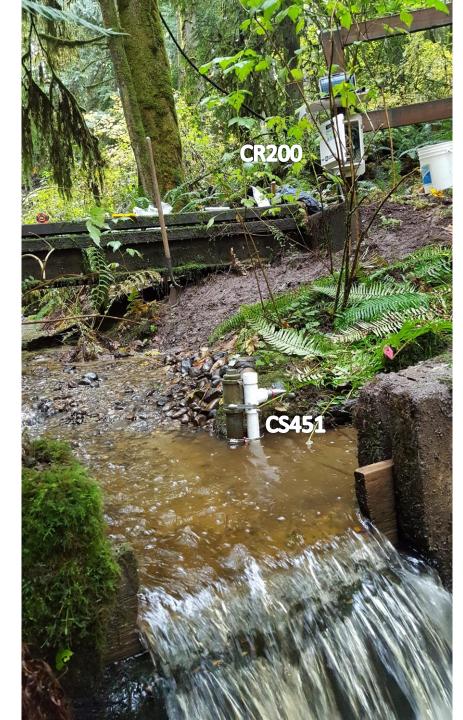

# SITE EQUIPMENT

- CR200 CR200x data logger, cellular modem, battery
- CS451 Campbell Scientific CS450 vented pressure transducer
- **TI09-L** Campbell Scientific
- **U20** Onset HOBO unvented pressure transducer
- $\ensuremath{\textbf{U24}}\xspace$  Onset HOBO conductivity and temperature logger
- **Staff** enamel staff plate







#### COUMI



COUMO



#### **EVALSS**



#### **EVAMS**









#### MONMO

# U20, CS451 behind weir

# U24 (submerged)

CR200



#### MONMS



### SEIMN







#### SEIMS





### TOSMI









TYLMI



#### TYLMO





Water and Land Resources Division Department of Natural Resources and Parks King Street Center 201 South Jackson Street, Suite 600 Seattle, WA 98104-3855 206-477-4800 Fax 206-296-0192 TTY Relay: 711

January 22, 2016

City of Redmond Public Works Department Attn: Andy Rheaume 15670 NE 85<sup>th</sup> Street, MS:2NPW Redmond, WA 98052

RE: Progress Report of work performed between September 29, 2015 through December 31, 2015 for Intergovernmental Agreement between City of Redmond and King County for Redmond Paired Basin Retrofit Effectiveness Monitoring Phase II

Dear Mr. Rheaume,

The attached invoice itemizes costs incurred performing services while executing the Scope of Work for the Redmond Paired Basin Retrofit Effective