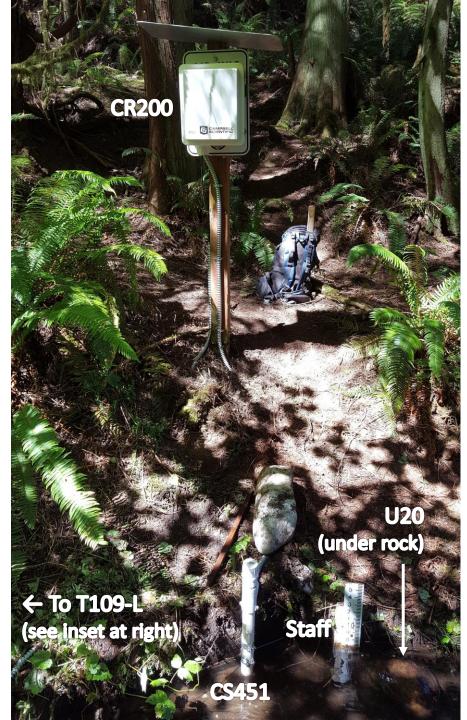

# SITE EQUIPMENT

- CR200 CR200x data logger, cellular modem, battery
- CS451 Campbell Scientific CS450 vented pressure transducer
- **TI09-L** Campbell Scientific
- **U20** Onset HOBO unvented pressure transducer
- $\ensuremath{\textbf{U24}}\xspace$  Onset HOBO conductivity and temperature logger
- **Staff** enamel staff plate







#### COUMI



COUMO



#### **EVALSS**



#### **EVAMS**









#### MONMO

# U20, CS451 behind weir

# U24 (submerged)

CR200



#### MONMS



### SEIMN







#### SEIMS





### TOSMI









TYLMI



#### TYLMO





Water and Land Resources Division Department of Natural Resources and Parks King Street Center 201 South Jackson Street, Suite 600 Seattle, WA 98104-3855 206-477-4800 Fax 206-296-0192 TTY Relay: 711

January 22, 2016

City of Redmond Public Works Department Attn: Andy Rheaume 15670 NE 85<sup>th</sup> Street, MS:2NPW Redmond, WA 98052

RE: Progress Report of work performed between September 29, 2015 through December 31, 2015 for Intergovernmental Agreement between City of Redmond and King County for Redmond Paired Basin Retrofit Effectiveness Monitoring Phase II

Dear Mr. Rheaume,

The attached invoice itemizes costs incurred performing services while executing the Scope of Work for the Redmond Paired Basin Retrofit Effectiveness Monitoring Ph