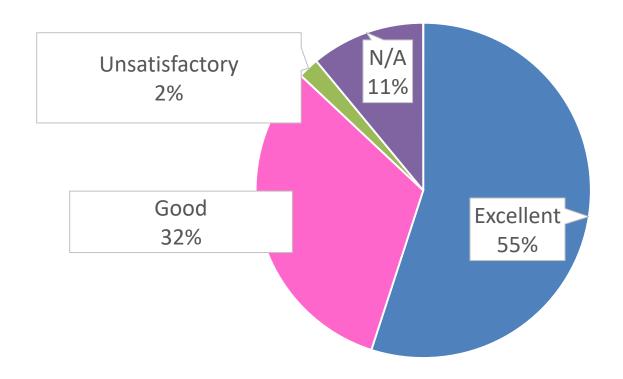

working, in person discussions
- Food recovery
- Recycling



## What information was LEAST helpful to you?

#### **Themes**

- -350 overview
- Food recovery
- -Post-closure care
- Recycling
- -Hearing comments from the public
- -Networking



#### **Additional comments**

#### What people didn't like:

- Could not see panelists
- Could not follow panelists
- Not enough information about tribes

#### What people liked:

- Networking
- Having a conference



### What topics would you like to see in a future conference?

#### **Themes**

- Education and outreach
- Funding, budgeting programs with less money
- Recycling system improvements, markets, case studies
- Product stewardship and take-back programs
- -Tribes and partnerships



#### Rate the snacks and meals





#### Rate the hotel





#### Rate the conference overall







# Comments and Questions