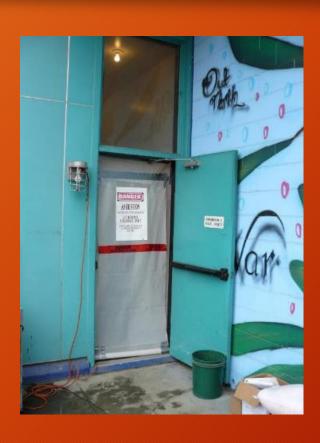

### Barriers and signs prevent public access. Visible Emissions Can't Escape the Area

### Seal waste bags before bringing them outside the work area.