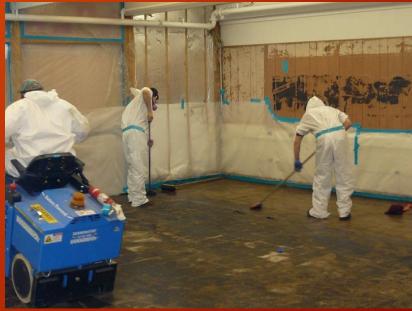

### Abatement Work Practices -- Please Be Careful!

### Keeping It Wet The waste must be kept wet at all times.

Abatement workers apply water before, during and after removing asbestos.

They must wear personal protective equipment.

### Careful Handling Do not let asbestos fall to the ground.