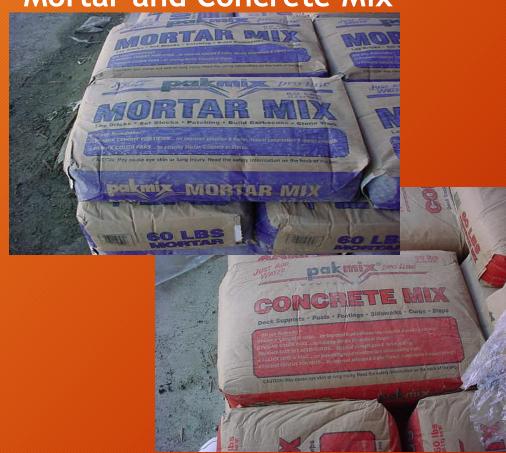

s, EPA

### Asbestos Overview & Federal Requirements

- What is asbestos?
- How is it regulated?
- Requirements for Owners & Contractors
- Brownfield Program Resources

#### What is Asbestos?

- A naturally occurring mineral.
- Used in many building materials.
- Breaks up into very fine, needle-like fibers.
- A known human carcinogen.





## Asbestos-Containing Building Materials

- About 3,500 materials are known to contain asbestos.
- Some products may still contain asbestos (most uses are not banned).
- Common examples: pipe insulation, ceiling texture, roofing asphalt, floor tile, cement pipes...

## Asbestos Examples Can be found in places you don't expect



#### **Molded Pipe Insulation**





#### **Coating on Drywall**



#### **Ceiling Texture**



**Mortar and Concrete Mix** 





**Textured Paint** 

#### **Roofing Shingles**



#### **Asphalt Paper**



### EPA's Regulations

National Emission Standard for Hazardous Air Pollutants "NESHAP"

40 CFR, Part 61, Subpart M (Asbestos)

### EPA's Asbestos Regulations

Clean Air Act

Air Toxics Regulations
Section 112 of CAA

Asbestos NESHAP 40 CFR Part 61, Subpart M

### EPA Regulates

- Facilities undergoing:
  - All Demolitions
  - Only Renovations that
    - Exceed regulatory thresholds
    - Disturb "friable" materials

#### EPA Regulates Facilities

#### Facility means

any institutional, commercial, public, industrial, or residential structure, installation, or building (including any structure, installation, or building containing condominiums or individual dwelling units operated as a residential cooperative,