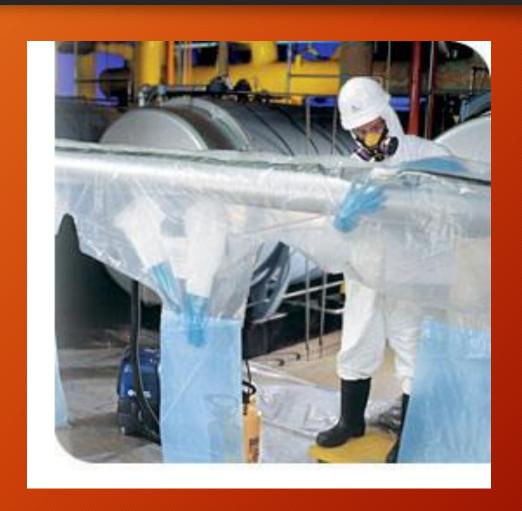

### Keeping It Wet The waste must be kept wet at all times.

Abatement workers apply water before, during and after removing asbestos.

They must wear personal protective equipment.

### "Glove bags" are Leak Tight Containers for Removing Pipe Insulation