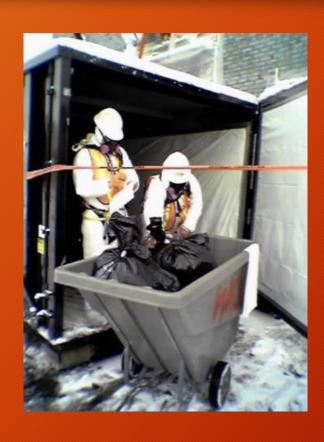

### Bulk Wastes should be placed in lined, secure containers.

#### Transporting Asbestos Wastes

- No dust should be visible.
- Wastes should be kept wet at all times.