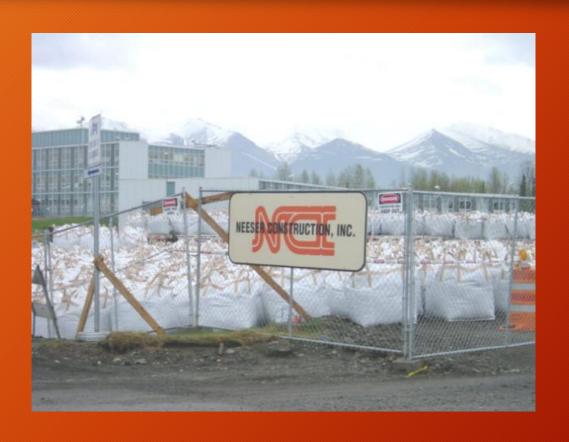

ape the Area



#### Waste Disposal

#### Asbestos waste must be properly

Contained,



- Stored,
- Brought to a landfill operated in accordance with the asbestos NESHAP.

#### What is Asbestos Waste?

- Asbestos-containing waste materials means mill tailings or any waste that contains commercial asbestos and is generated by a source subject to the provisions of this subpart.
  - filters from control devices
  - friable asbestos waste material
  - bags/packaging contaminated with commercial asbestos
  - disposable equipment and clothing.

### Seal waste bags before bringing them outside the work area.



### Bulk Wastes should be placed in lined, secure containers.



### "Glove bags" are Leak Tight Containers for Removing Pipe Insulation



### These "super sack" containers are common.



### Storing Waste

Storage containers must be secure. This truck can be locked.



### Improper Storage

### Open Dumpster at Shopping Mall



#### Air Filters not contained



#### Transporting Asbestos Wastes

- No dust should be visible.
- Wastes should be kept wet at all times.



## Disposal Asbestos must go to a licensed landfill



#### Landfill Management

### - Restricted Access & Signs





#### Waste Disposal Owner/Operator/Hauler

- Discharge no visible emissions
- Adequately wet asbestos containing waste material (ACWM)
- Seal it
- Label it
- Transport in bulk *if* the building was unsound, in danger of collapse.

### Waste Disposal Requirements for Owner/Contractor/Hauler

Asbestos NESHAP 40 CFR Part 61

§ 61.150 Standard for waste disposal for manufacturing, fabricating, d