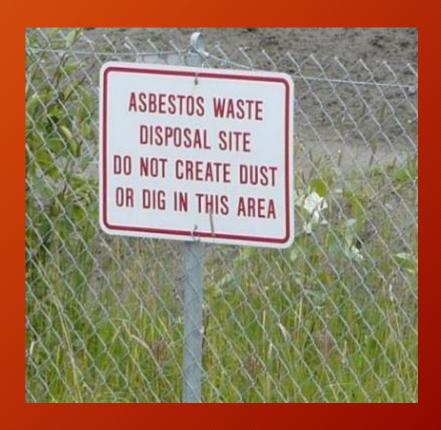

devices
  - friable asbestos waste material
  - bags/packaging contaminated with commercial asbestos
  - disposable equipment and clothing.

### Seal waste bags before bringing them outside the work area.



### Bulk Wastes should be placed in lined, secure containers.



### "Glove bags" are Leak Tight Containers for Removing Pipe Insulation



### These "super sack" containers are common.



### Storing Waste

Storage containers must be secure. This truck can be locked.



### Improper Storage

### Open Dumpster at Shopping Mall



#### Air Filters not contained



#### Transporting Asbestos Wastes

- No dust should be visible.
- Wastes should be kept wet at all times.



## Disposal Asbestos must go to a licensed landfill



#### Landfill Management

### - Restricted Access & Signs





#### Waste Disposal Owner/Operator/Hauler

- Discharge no visible emissions
- Adequately wet asbestos containing waste material (ACWM)
- Seal it
- Label it
- Transport in bulk *if* the building was unsound, in danger of collapse.

### Waste Disposal Requirements for Owner/Contractor/Hauler

Asbestos NESHAP 40 CFR Part 61

§ 61.150 Standard for waste disposal for manufacturing, fabricating, demolition, renovation, and spraying operations.

## Waste Disposal Requirements for Owner/Operator/Hauler

- Deposit ACWM as soon as practical at a waste disposal site operated in accordance with the provisions of 61.154.
- Mark waste hauling vehicles with asbestos warning signs during loading/unloading.
- Maintain Waste Shipment Records, and provide copy to landfill manager.

### Waste Shipment Recor