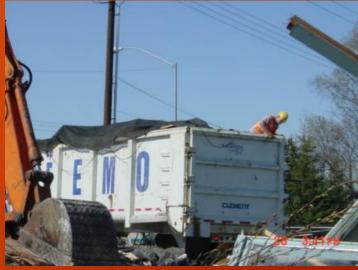

#### Transporting Asbestos Wastes

- No dust should be visible.
- Wastes should be kept wet at all times.