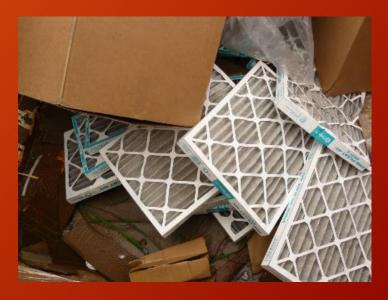

What is Asbestos Waste?

- Asbestos-containing waste materials means mill tailings or any waste that contains commercial asbestos and is generated by a source subject to the provisions of this subpart.
  - filters from control devices
  - friable asbestos waste material
  - bags/packaging contaminated with commercial asbestos
  - disposable equipment and clothing.

### Seal waste bags before bringing them outside the work area.



### Bulk Wastes should be placed in lined, secure containers.



### "Glove bags" are Leak Tight Containers for Removing Pipe Insulation



### These "super sack" containers are common.



### Storing Waste

Storage containers must be secure. This truck can be locked.



### Improper Storage

### Open Dumpster at Shopping Mall



#### Air Filters not contained



#### Transporting Asbestos Wastes

- No dust should be visible.
- Wastes should be kept wet at all times.



## Disposal Asbestos must go to a licensed landfill



#### Landfill Management

### - Restricted Access & Signs





#### Waste Disposal Owner/Operator/Hauler

- Discharge no visible emissions
- Adequately wet asbestos containing waste material (ACWM)
- Seal it
- Label it
- Transport in bulk *if* the building was unsound, in danger of collapse.

### Waste Disposal Requirements for Owner/Contractor/Hauler

Asbestos NESHAP 40 CFR Part 61

§ 61.150 Standard for waste disposal for manufacturing, fabricating, demolition, renovation, and spraying operations.

## Waste Disposal Requirements for Owner/Operator/Hauler

- Deposit ACWM as soon as practical at a waste disposal site operated