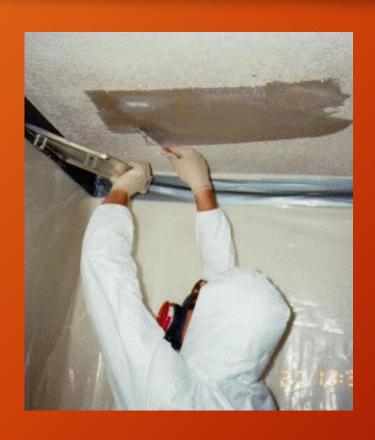

### Abatement Work Practices -- Please Be Careful!

### Careful Handling Do not let asbestos fall to the ground.