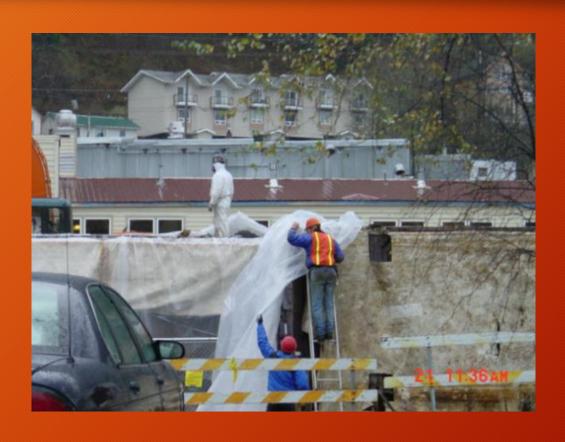

### Abatement Work Practices -- Please Be Careful!

### Careful Handling Do not let asbestos fall to the ground.