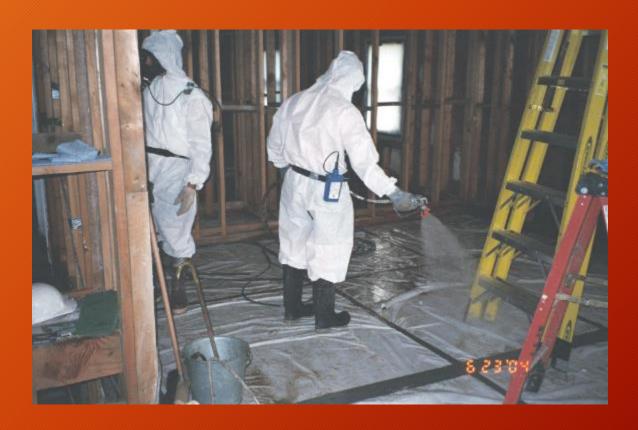

### Abatement Work Practices -- Please Be Careful!

### Keeping It Wet The waste must be kept wet at all times.

Abatement workers apply water before, during and after removing asbestos.

They must wear personal protective equipment.