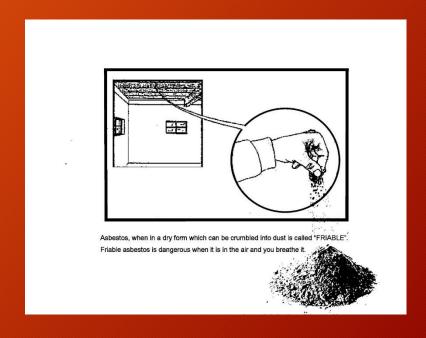

### Thorough Survey for Asbestos

- Examines all areas "disturbed" by the demo/reno project, or more.
- Identifies suspect asbestos-containing materials (ACM)
- Measures amounts (linear feet, square feet)