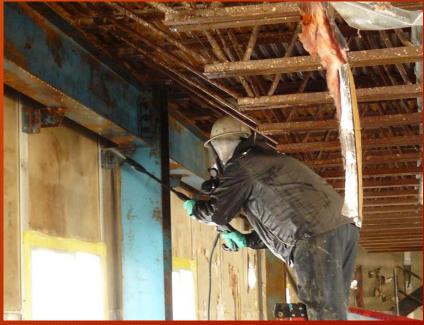

### Keeping It Wet The waste must be kept wet at all times.

Abatement workers apply water before, during and after removing asbestos.

They must wear personal protective equipment.