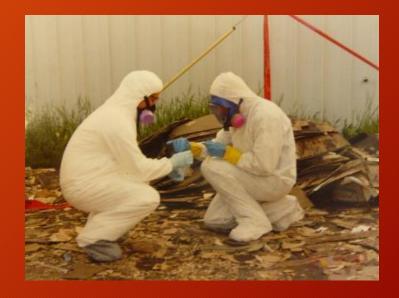

### Abatement Work Practices -- Please Be Careful!

### Keeping It Wet The waste must be kept wet at all times.

Abatement workers apply water before, during and after removing asbestos.

They must wear personal protective equipment.