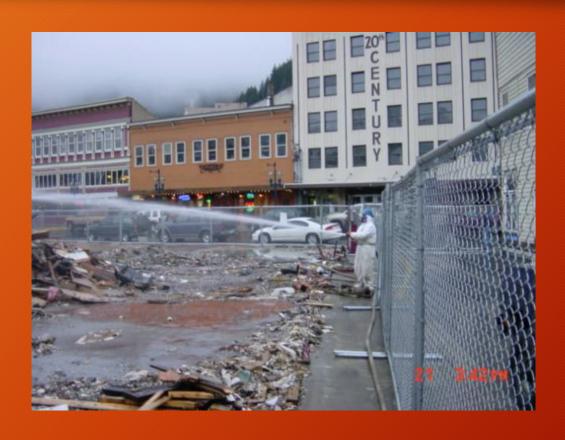

## Unplanned events bring on asbestos demolitions 10/02/14

### Keeping It Wet The waste must be kept wet at all times.

Abatement workers apply water before, during and after removing asbestos.

They must wear personal protective equipment.

### Careful Handling Do not let asbestos fall to the ground.

### Barriers and signs prevent public access. Visible Emissions Can't Escape the Area