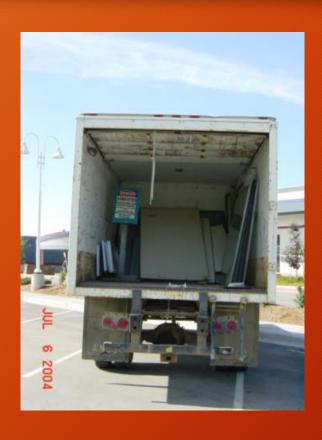

d,



- Stored,
- Brought to a landfill operated in accordance with the asbestos NESHAP.

#### What is Asbestos Waste?

- Asbestos-containing waste materials means mill tailings or any waste that contains commercial asbestos and is generated by a source subject to the provisions of this subpart.
  - filters from control devices
  - friable asbestos waste material
  - bags/packaging contaminated with commercial asbestos
  - disposable equipment and clothing.

### Seal waste bags before bringing them outside the work area.



### Bulk Wastes should be placed in lined, secure containers.



### "Glove bags" are Leak Tight Containers for Removing Pipe Insulation



### These "super sack" containers are common.



### Storing Waste

Storage containers must be secure. This truck can be locked.



### Improper Storage

### Open Dumpster at Shopping Mall



#### Air Filters not contained



#### Transporting Asbestos Wastes

- No dust should be visible.
- Wastes should be kept wet at all times.



## Disposal Asbestos must go to a licensed landfill



#### Landfill Management

### - Restricted Access & Signs





#### Waste Disposal Owner/Operator/Hauler

- Discharge no visible emissions
- Adequately wet asbestos containing waste material (ACWM)
- Seal it
- Label it
- Transport in bulk *if* the building was unsound, in danger of collapse.

### Waste Disposal Requirements for Owner/Contractor/Hauler

Asbestos NESHAP 40 CFR Part 61

§ 61.150 Standard for waste disposal for manufacturing, fabricating, demolition, renovation, and spraying operations.

## Waste Disposal Requirements for