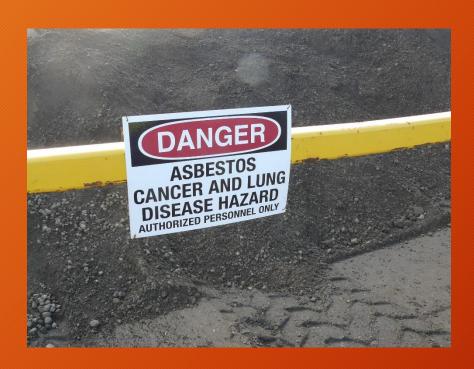

### Barriers and signs prevent public access. Visible Emissions Can't Escape the Area

### - Restricted Access & Signs