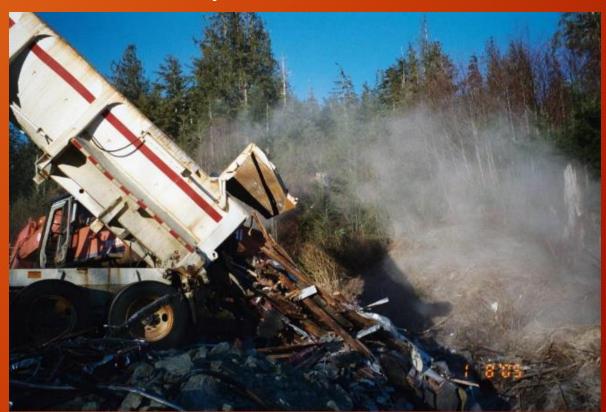

### Storing Waste

Storage containers must be secure. This truck can be locked.

### Improper Storage