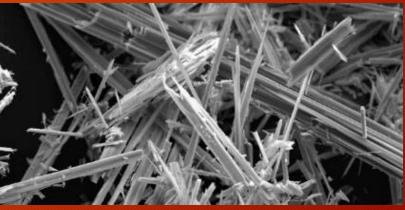

#### What is Asbestos?

- A naturally occurring mineral.
- Used in many building materials.
- Breaks up into very fine, needle-like fibers.
- A known human carcinogen.