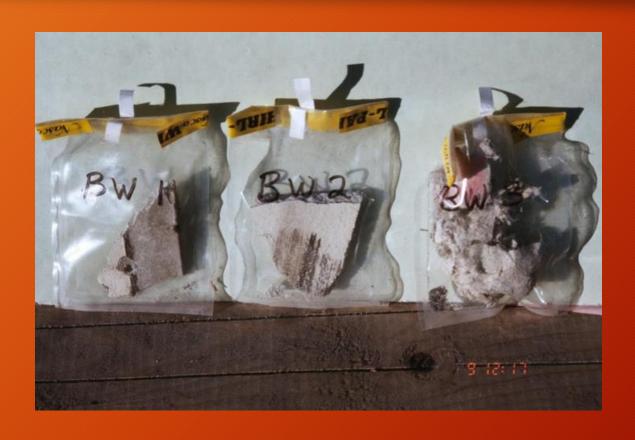

### Asbestos Surveys

- An inspection must be conducted by the facility owner or operator <u>before</u> a demolition or renovation begins.
  - Inspector certification required
    - AHERA "Asbestos Building Inspector"
    - 24 Hour Course, Annual Refresher

### Thorough Survey for Asbestos

- Examines all areas "disturbed" by the demo/reno project, or more.
- Identifies suspect asbestos-containing materials (ACM)
- Measures amounts (linear feet, square feet)