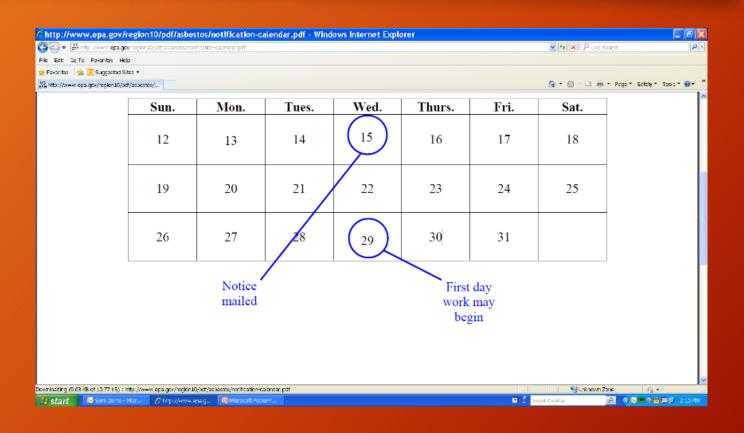

#### Notifications

Advance Notice is Required

### Notice Due 10 Days in Advance (Unless it's an Emergency)