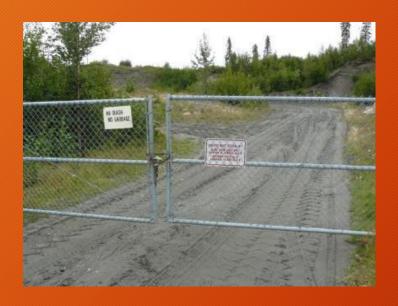

ol devices
  - friable asbestos waste material
  - bags/packaging contaminated with commercial asbestos
  - disposable equipment and clothing.

### Seal waste bags before bringing them outside the work area.



### Bulk Wastes should be placed in lined, secure containers.



### "Glove bags" are Leak Tight Containers for Removing Pipe Insulation



### These "super sack" containers are common.



### Storing Waste

Storage containers must be secure. This truck can be locked.



### Improper Storage

### Open Dumpster at Shopping Mall



#### Air Filters not contained



#### Transporting Asbestos Wastes

- No dust should be visible.
- Wastes should be kept wet at all times.



## Disposal Asbestos must go to a licensed landfill



#### Landfill Management

### - Restricted Access & Signs





#### Waste Disposal Owner/Operator/Hauler

- Discharge no visible emissions
- Adequately wet asbestos containing waste material (ACWM)
- Seal it
- Label it
- Transport in bulk *if* the building was unsound, in danger of collapse.

### Waste Disposal Requirements for Owner/Contractor/Hauler

Asbestos NESHAP 40 CFR Part 61

§ 61.150 Standard for waste disposal for manufacturing, fabricating, demolition, renovation, and spraying operations.

## Waste Disposal Requirements for Owner/Operator/Hauler

- Deposit ACWM as soon as practical at a waste disposal site operated in accordance with the provisions of 61.154.
- Mark waste hauling vehicles with asbestos warning signs during loading/unloading.
- Maintain Waste Shipment Records, and provide copy to landfill manager.

### Waste Shipment Rec